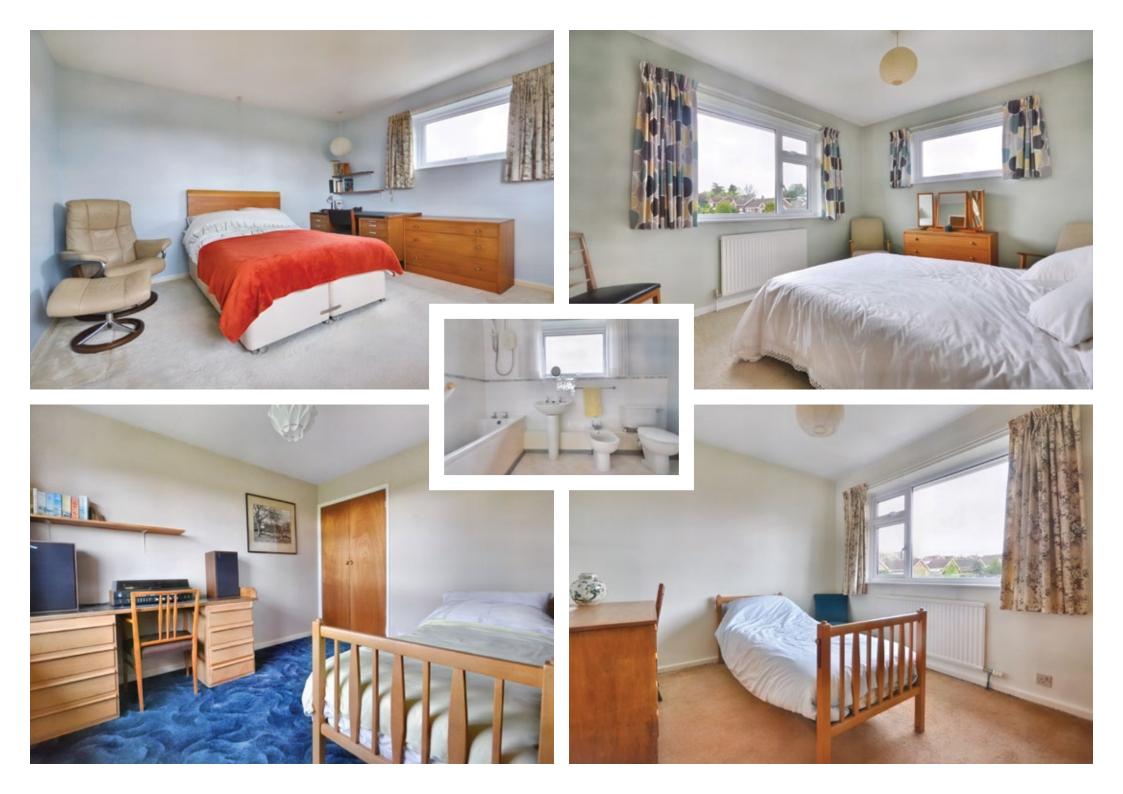

Upstairs, the four double bedrooms enjoy plenty of natural light, with two located at the front of the home and two at the rear, all of which benefit from fitted wardrobes. Completing the upstairs is the family bathroom.

### KEY FEATURES

- A lovely four double bedroom detached family home, offered for sale with no onward chain
- Located in the heart of the village, enjoying views over the village green
- At a stage where the purchasers can apply their own mark to the home
- Large driveway to the front, leading to attached single garage
- Internally, the property offers a central entrance hall, cloakroom and utility room
- Two formal reception rooms: Living room with open fire, dining room and kitchen
- Upstairs are four double bedrooms, all benefiting from fitted wardrobes
- The property's accommodation is completed by the family bathroom
- Externally the home enjoys a wraparound garden, which benefits from a high degree of privacy
- A home that comes with a high recommendation to view