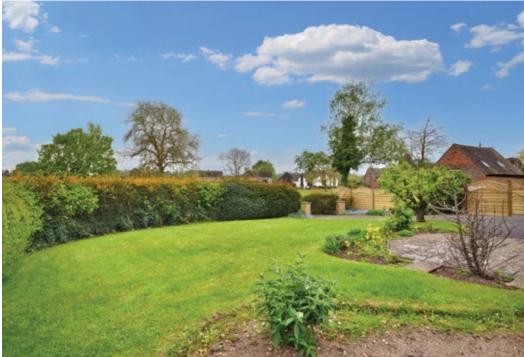

# Explore outside... cranton

Externally, to the front of the property is a large driveway allowing off-road parking while leading to the attached single garage, which benefits from light and power.

The remainder of the front is laid to lawn, which continues along the side of the property and to the rear. The garden is enclosed by hedging, which ensures a high degree of privacy.