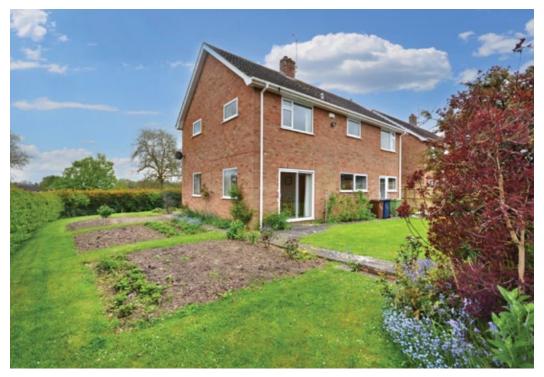

#### THE PROPERTY

Returning to the property, the home enjoys plenty of natural light throughout, and the accommodation is well laid out. Internally, the home boasts a spacious and welcoming entrance hall, giving access to all ground-floor rooms, which include the cloakroom and utility room.

# Explore outside... cranton

Externally, to the front of the property is a large driveway allowing off-road parking while leading to the attached single garage, which benefits from light and power.

The remainder of the front is laid to lawn, which continues along the side of the property and to the rear. The garden is enclosed by hedging, which ensures a high degree of privacy.