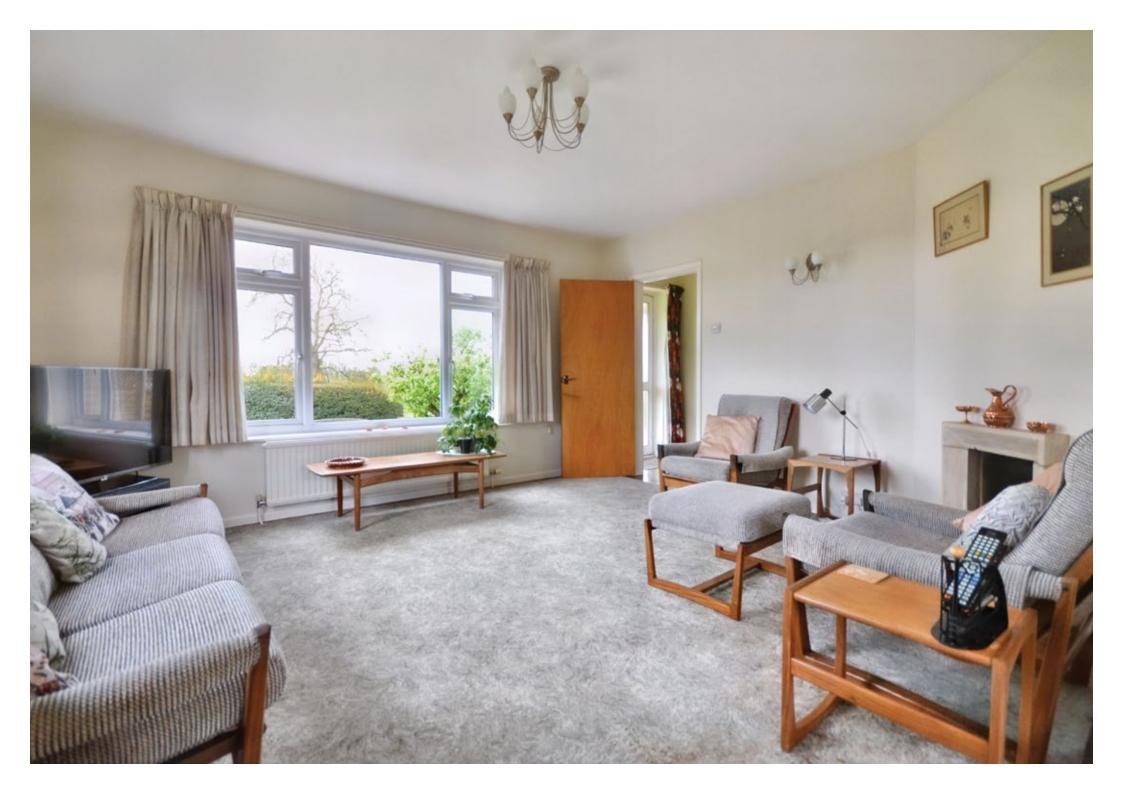

The property further benefits from two formal reception rooms, with the living room enjoying an open fire while the dining room has sliding doors giving access to the garden.

Completing the ground floor is the kitchen.