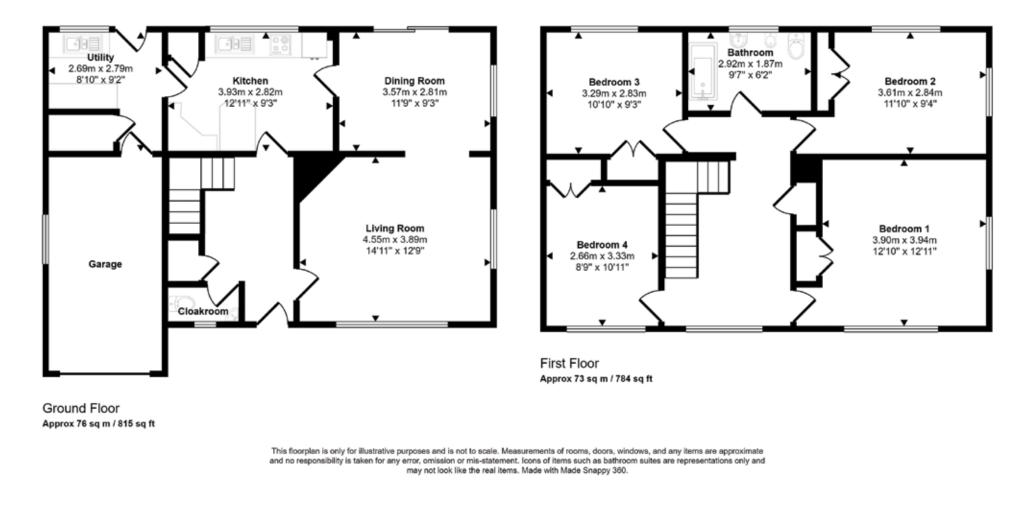

#### THE PROPERTY

Returning to the property, the home enjoys plenty of natural light throughout, and the accommodation is well laid out. Internally, the home boasts a spacious and welcoming entrance hall, giving access to all ground-floor rooms, which include the cloakroom and utility room.

The property further benefits from two formal reception rooms, with the living room enjoying an open fire while the dining room has sliding doors giving access to the garden.

Completing the ground floor is the kitchen.

Upstairs, the four double bedrooms enjoy plenty of natural light, with two located at the front of the home and two at the rear, all of which benefit from fitted wardrobes. Completing the upstairs is the family bathroom.

# Explore outside... cranton

Externally, to the front of the property is a large driveway allowing off-road parking while leading to the attached single garage, which benefits from light and power.

The remainder of the front is laid to lawn, which continues along the side of the property and to the rear. The garden is enclosed by hedging, which ensures a high degree of privacy.

### KEY FEATURES

- A lovely four double bedroom detached family home, offered for sale with no onward chain
- Located in the heart of the village, enjoying views over the village green
- At a stage where the purchasers can apply their own mark to the home
- Large driveway to the front, leading to attached single garage
- Internally, the property offers a central entrance hall, cloakroom and utility room
- Two formal reception rooms: Living room with open fire, dining room and kitchen
- Upstairs are four double bedrooms, all benefiting from fitted wardrobes
- The property's accommodation is completed by the family bathroom
- Externally the home enjoys a wraparound garden, which benefits from a high degree of privacy
- A home that comes with a high recommendation to view

#### Approx Gross Internal Area 149 sq m / 1600 sq ft

Agents notes: All measurements are approximate and for general guidance only and whilst every attempt has been made to ensure accuracy, they must not be relied on. The fixtures, fittings and appliances referred to have not been tested and therefore no guarantee can be given that they are in working order. Internal photographs are reproduced for general information and it must not be inferred that an item shown is included with the property. For a free valuation, contact 01242 220080. Copyright © Hughes Sealey. Registered in England and Wales. Company Reg No. 11126899 Registered Office: CDH Estates Ltd, Miramar, Cheltenham Road, Kinsham, Tewkesbury, GL20 8HP.