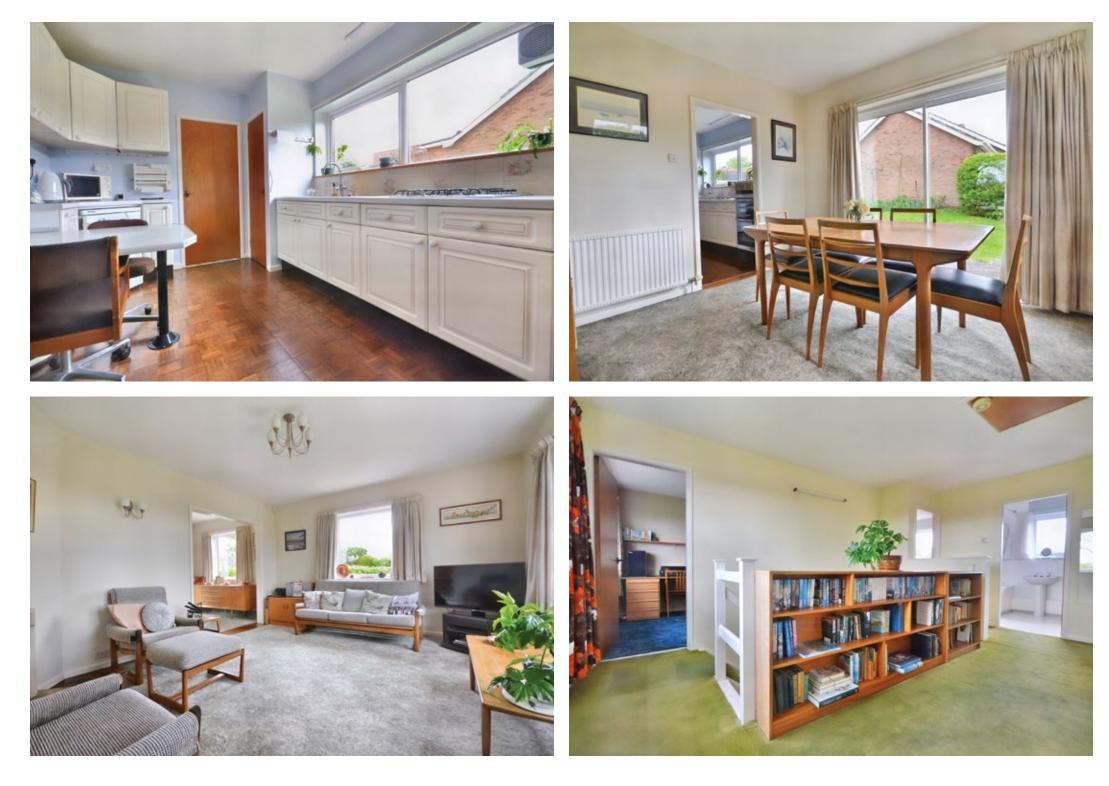

#### THE PROPERTY

Returning to the property, the home enjoys plenty of natural light throughout, and the accommodation is well laid out. Internally, the home boasts a spacious and welcoming entrance hall, giving access to all ground-floor rooms, which include the cloakroom and utility room.

The property further benefits from two formal reception rooms, with the living room enjoying an open fire while the dining room has sliding doors giving access to the garden.

Completing the ground floor is the kitchen.