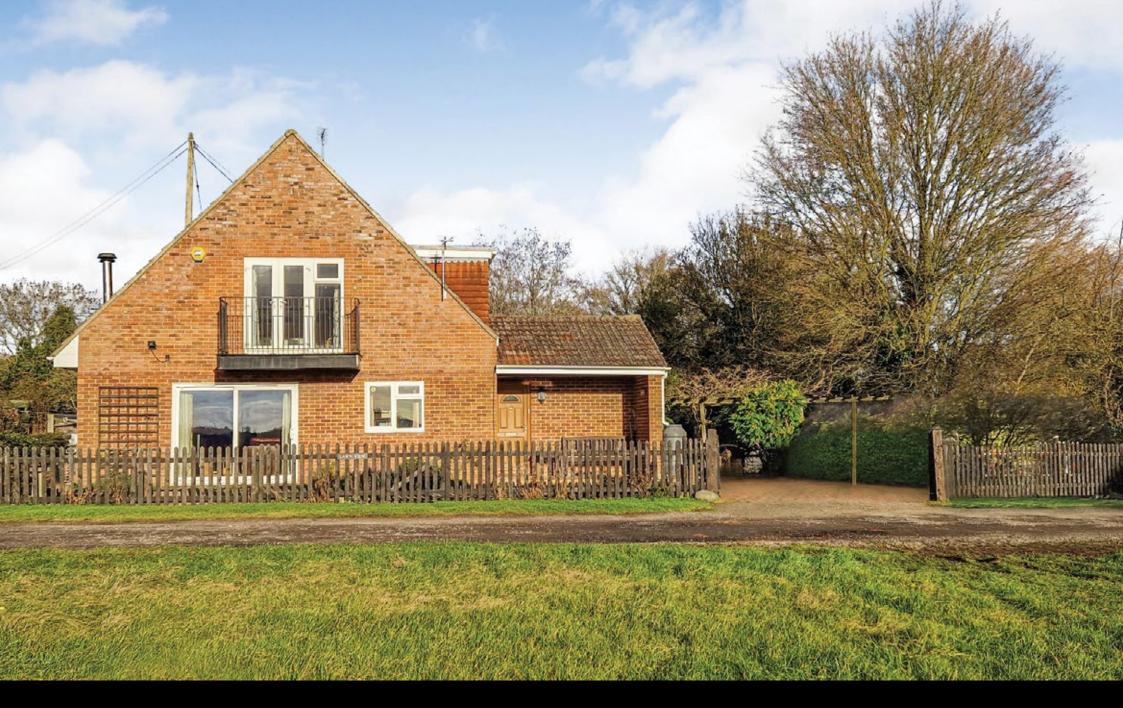

LAWN VIEW

Corse Lawn | Gloucester | GL | 9 4LU

### LAWN VIEW

Welcome to Lawn View, a lovely three double bedroom family home located in a super position within the village and as such, enjoys a fabulous, open view across Corse Lawn Common. Having been extended, the home offers a wealth of accommodation across the two floors and is complemented by a mature and private rear garden, along with plenty of offroad parking and it is because of the above, that this home comes with such a high recommendation to view.

### THE PROPERTY

Returning to the property, the home is located along a private lane and as such enjoys a wonderful open view across the common. Internally the home offers a wealth of space across the two floors as the home over its lifespan has been altered and extended.

# Explore outside... LAWN VIEW

Externally to the front is a large driveway which will comfortably house three/four cars. To the rear of the property is a mature and private rear garden. Within the garden is a paved terrace, pond, lawns, garden shed and an area where the current owner has grown vegetables.