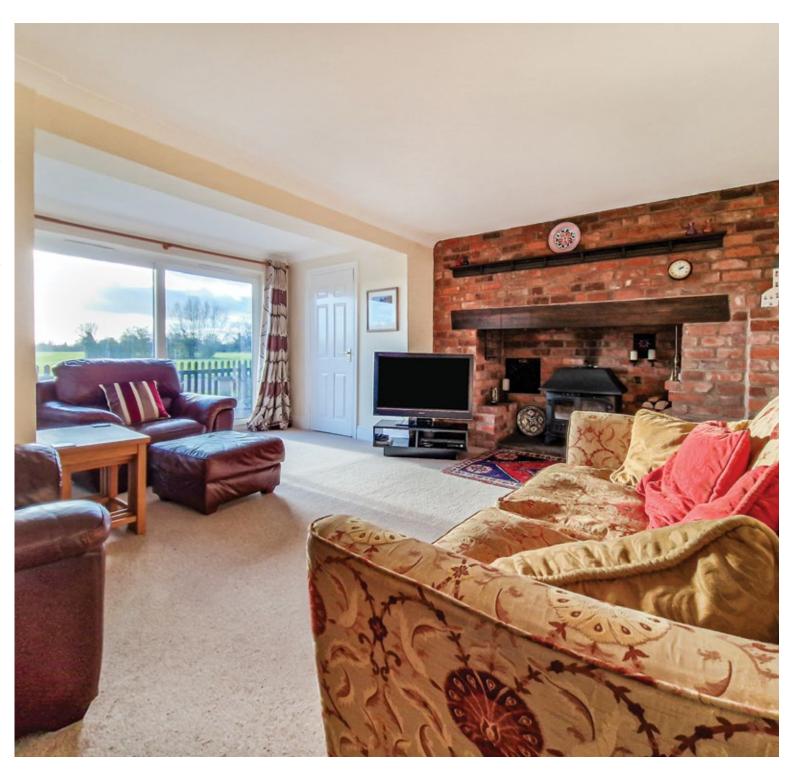

On the ground floor, the home enjoys a spacious living/dining room. The living room enjoys plenty of natural light from the sliding doors to the front whilst the room also benefits from a log burning stove which is inset to the exposed, red brick chimney breast whilst the dining room is located to the rear of the home and as such, has views over the garden.

- A lovely, three double bedroom detached home located within a super spot on Corse Lawn common
- Enjoying a wonderful open view to the front elevation across the common
- Private and mature rear garden, full of colour and vibrancy
- Spacious living/dining room plus separate study
- Living room with log burning stove inset to the red brick chimney breast