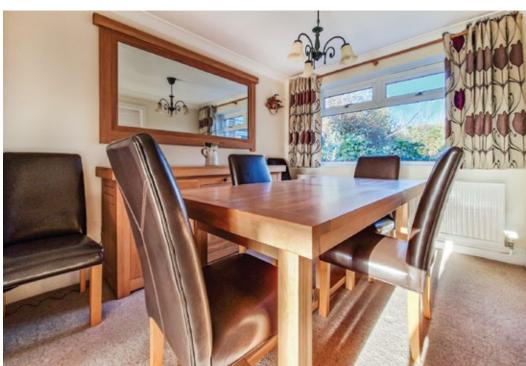

On the ground floor, the home enjoys a spacious living/dining room. The living room enjoys plenty of natural light from the sliding doors to the front whilst the room also benefits from a log burning stove which is inset to the exposed, red brick chimney breast whilst the dining room is located to the rear of the home and as such, has views over the garden.