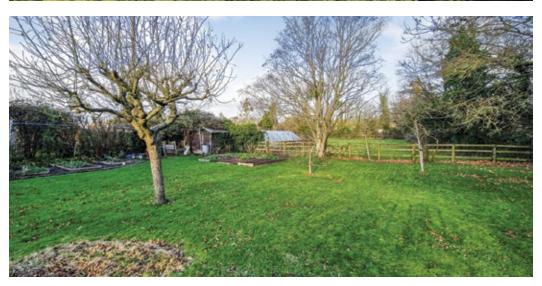

# Explore outside... LAWN VIEW

Externally to the front is a large driveway which will comfortably house three/four cars. To the rear of the property is a mature and private rear garden. Within the garden is a paved terrace, pond, lawns, garden shed and an area where the current owner has grown vegetables.