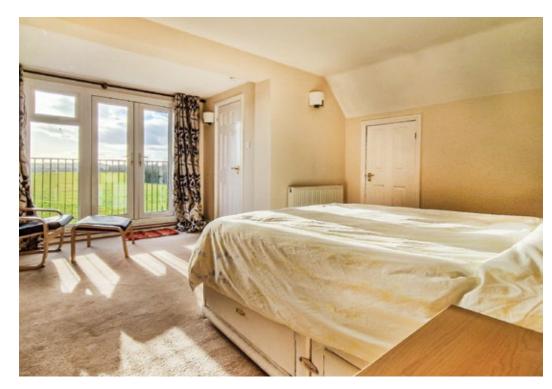

Completing the ground floor is the entrance hall, study and cloakroom.

Upstairs are three double bedrooms with the main bedroom having the most wonderful of elevated views, which can be enjoyed from the room's private balcony. Furthermore, the room benefits from a walk-in wardrobe, three-piece, en suite bathroom, fitted wardrobes and eaves storage.

- Further rooms to the ground floor include kitchen/breakfast room, study, utility and cloakroom
- Master bedroom with walk-in wardrobe, storage to the eaves, en suite bathroom and balcony
- \* Both bedrooms two and three are double rooms. Upstairs completed by the family shower room
- Driveway parking for three/four cars
- A property that comes with a high recommendation to view