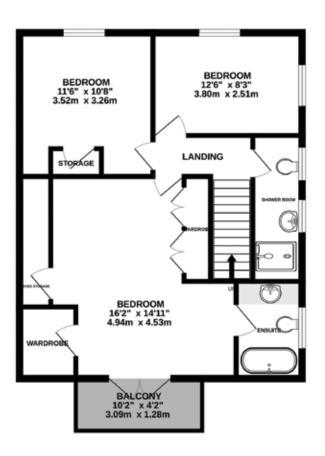

Completing the ground floor is the entrance hall, study and cloakroom.

Upstairs are three double bedrooms with the main bedroom having the most wonderful of elevated views, which can be enjoyed from the room's private balcony. Furthermore, the room benefits from a walk-in wardrobe, three-piece, en suite bathroom, fitted wardrobes and eaves storage.

The two remaining bedrooms are located to the rear of the property although bedroom two offers a double aspect view. Completing the upstairs accommodation is the three-piece family shower room.

#### TOTAL FLOOR AREA: 1616 sq.ft. (150.2 sq.m.) approx.

Whilst every attempt has been made to ensure the accuracy of the floorptan contained here, measurements of doors, windows, rooms and any other items are approximate and no responsibility is taken for any error, omission or mis-statement. This plan is for illustrative purposes only and should be used as such by any prospective purchaser. The services, systems and appliances shown have not been tested and no guarantee as to their operability or efficiency can be given.