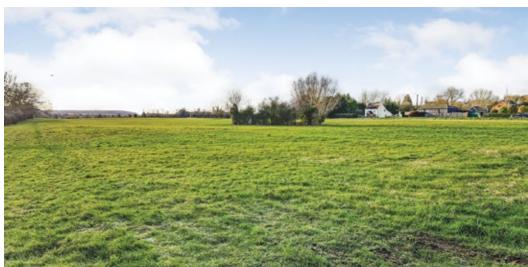

### LAWN VIEW

Welcome to Lawn View, a lovely three double bedroom family home located in a super position within the village and as such, enjoys a fabulous, open view across Corse Lawn Common. Having been extended, the home offers a wealth of accommodation across the two floors and is complemented by a mature and private rear garden, along with plenty of offroad parking and it is because of the above, that this home comes with such a high recommendation to view.

Within Corse Lawn itself is a village primary school, a hotel and restaurant and an equestrian centre, whilst within a 15–20-minute drive, one will find the market towns of Tewkesbury, Upton Upon Severn and Ledbury, whilst Cheltenham and the city of Gloucester are also reached within 30 minutes.

### THE PROPERTY

Returning to the property, the home is located along a private lane and as such enjoys a wonderful open view across the common. Internally the home offers a wealth of space across the two floors as the home over its lifespan has been altered and extended.