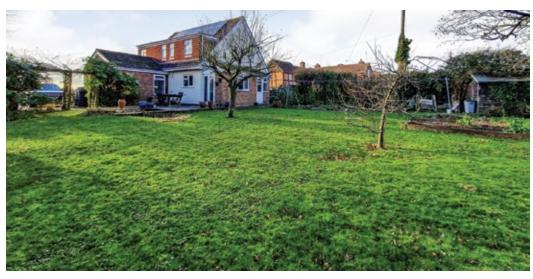

# Explore outside... LAWN VIEW

Externally to the front is a large driveway which will comfortably house three/four cars. To the rear of the property is a mature and private rear garden. Within the garden is a paved terrace, pond, lawns, garden shed and an area where the current owner has grown vegetables.