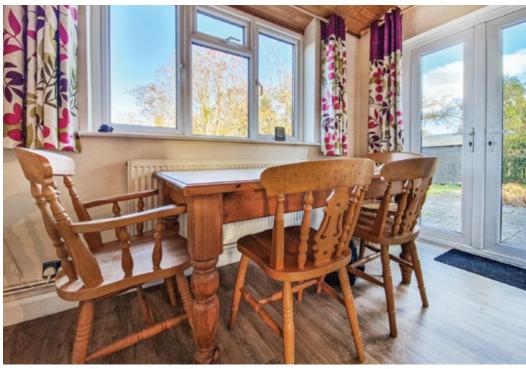

The kitchen/breakfast room is a lovely size with the kitchen benefiting from a wealth of units and a host of integrated appliances. Furthermore, a door from the kitchen, gives access to the separate utility room whilst French doors from the breakfast room leads neatly into the rear garden and onto the paved terrace.