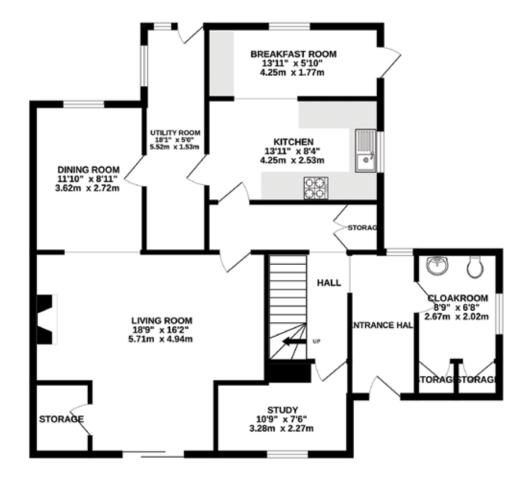

On the ground floor, the home enjoys a spacious living/dining room. The living room enjoys plenty of natural light from the sliding doors to the front whilst the room also benefits from a log burning stove which is inset to the exposed, red brick chimney breast whilst the dining room is located to the rear of the home and as such, has views over the garden.

The kitchen/breakfast room is a lovely size with the kitchen benefiting from a wealth of units and a host of integrated appliances. Furthermore, a door from the kitchen, gives access to the separate utility room whilst French doors from the breakfast room leads neatly into the rear garden and onto the paved terrace.

Completing the ground floor is the entrance hall, study and cloakroom.

Upstairs are three double bedrooms with the main bedroom having the most wonderful of elevated views, which can be enjoyed from the room's private balcony. Furthermore, the room benefits from a walk-in wardrobe, three-piece, en suite bathroom, fitted wardrobes and eaves storage.

#### TOTAL FLOOR AREA: 1616 sq.ft. (150.2 sq.m.) approx.

Whilst every attempt has been made to ensure the accuracy of the floorptan contained here, measurements of doors, windows, rooms and any other items are approximate and no responsibility is taken for any error, omission or mis-statement. This plan is for illustrative purposes only and should be used as such by any prospective purchaser. The services, systems and appliances shown have not been tested and no guarantee as to their operability or efficiency can be given.