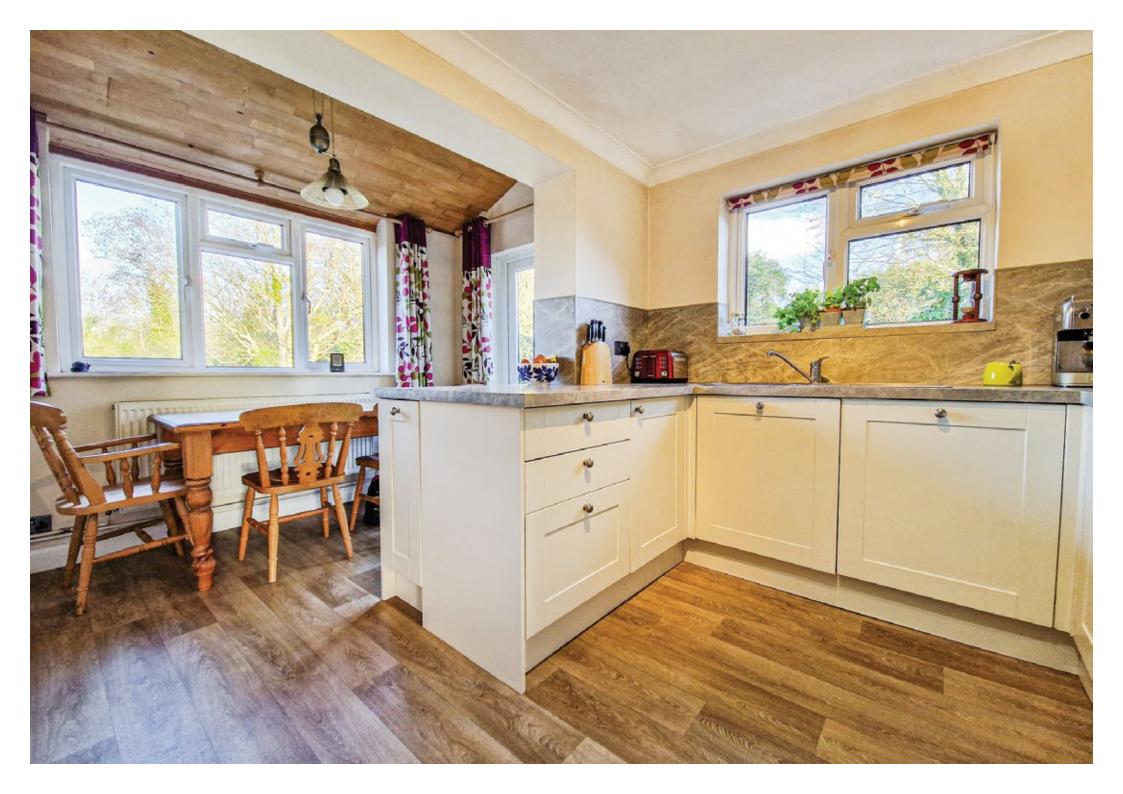

The kitchen/breakfast room is a lovely size with the kitchen benefiting from a wealth of units and a host of integrated appliances. Furthermore, a door from the kitchen, gives access to the separate utility room whilst French doors from the breakfast room leads neatly into the rear garden and onto the paved terrace.

- Further rooms to the ground floor include kitchen/breakfast room, study, utility and cloakroom
- Master bedroom with walk-in wardrobe, storage to the eaves, en suite bathroom and balcony
- \* Both bedrooms two and three are double rooms. Upstairs completed by the family shower room
- Driveway parking for three/four cars
- A property that comes with a high recommendation to view