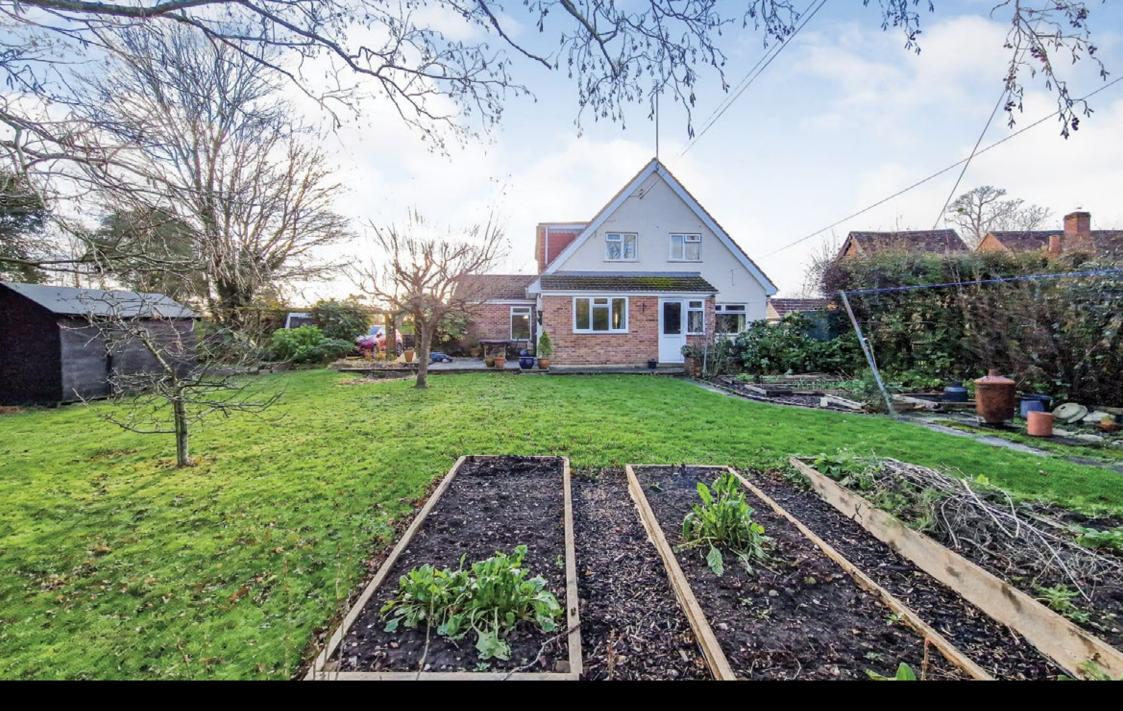

# Explore outside... LAWN VIEW

Externally to the front is a large driveway which will comfortably house three/four cars. To the rear of the property is a mature and private rear garden. Within the garden is a paved terrace, pond, lawns, garden shed and an area where the current owner has grown vegetables.