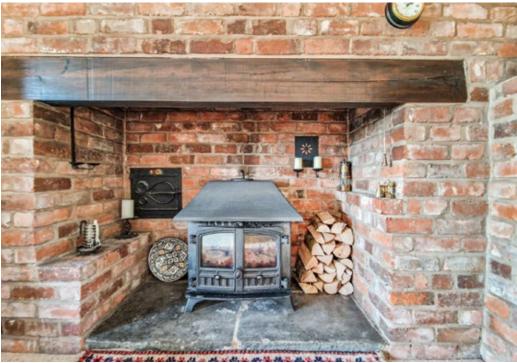

On the ground floor, the home enjoys a spacious living/dining room. The living room enjoys plenty of natural light from the sliding doors to the front whilst the room also benefits from a log burning stove which is inset to the exposed, red brick chimney breast whilst the dining room is located to the rear of the home and as such, has views over the garden.

- A lovely, three double bedroom detached home located within a super spot on Corse Lawn common
- Enjoying a wonderful open view to the front elevation across the common
- Private and mature rear garden, full of colour and vibrancy
- Spacious living/dining room plus separate study
- Living room with log burning stove inset to the red brick chimney breast