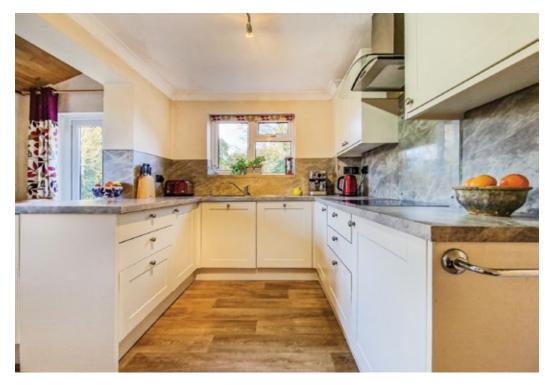

The kitchen/breakfast room is a lovely size with the kitchen benefiting from a wealth of units and a host of integrated appliances. Furthermore, a door from the kitchen, gives access to the separate utility room whilst French doors from the breakfast room leads neatly into the rear garden and onto the paved terrace.

- Further rooms to the ground floor include kitchen/breakfast room, study, utility and cloakroom
- Master bedroom with walk-in wardrobe, storage to the eaves, en suite bathroom and balcony
- \* Both bedrooms two and three are double rooms. Upstairs completed by the family shower room
- Driveway parking for three/four cars
- A property that comes with a high recommendation to view