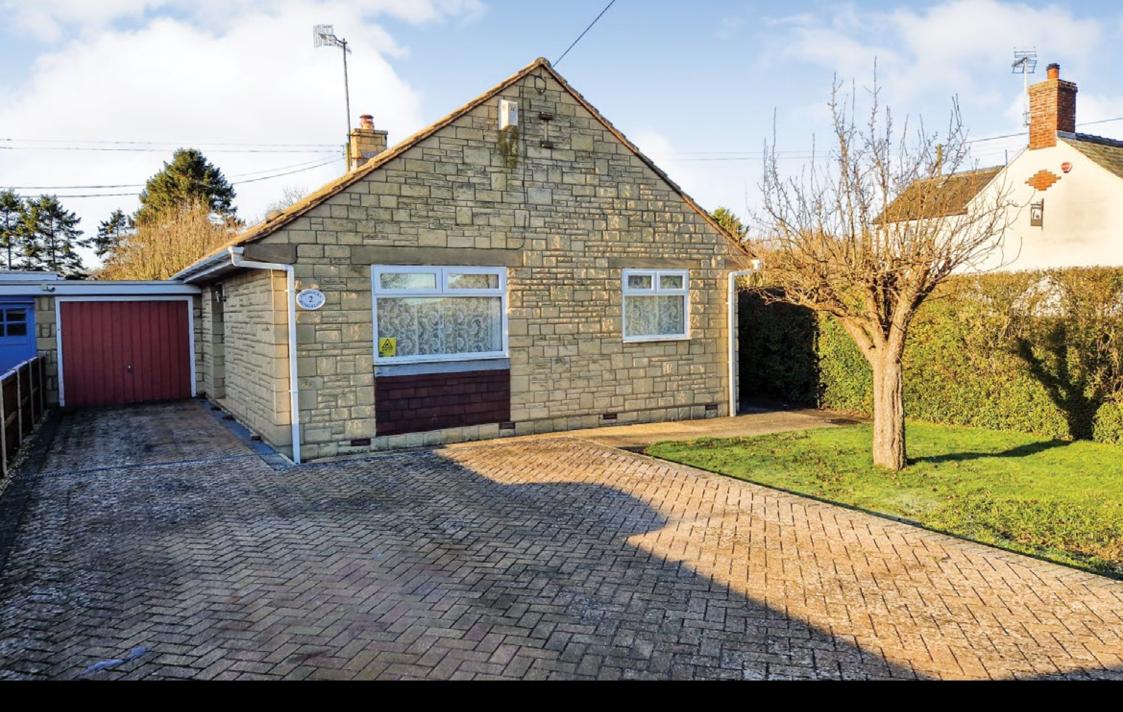

### 2 PADDOCKS BUNGALOW

Welcome to 2 Paddocks Bungalow, a wonderful three-bedroom link detached bungalow located in this highly regarded village, offered for sale with no onward chain. Having been extended prior to the current owners taking residence, the property offers a wealth of internal accommodation and furthermore benefits from a large driveway, an attached garage and a mature, south-facing rear garden. It is because of the above that this property comes with a high recommendation to view.

### 2 PADDOCKS BUNGALOW

Externally, to the front is a driveway, allowing parking for three or four cars while also giving access to the attached single garage, which benefits from light and power. To the rear of the garage, a door leads through to a potting area, which in turn gives access to the garden.