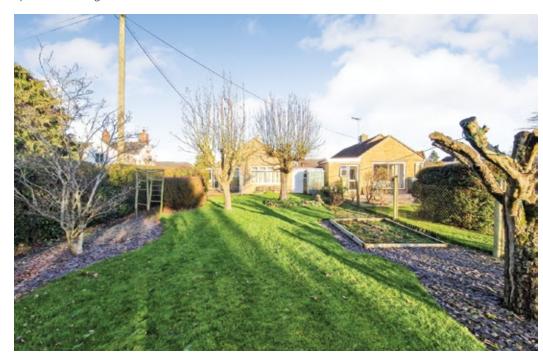

The rear garden is a delight, full of colour and maturity while being south-facing. Offering a paved seating area, lawns, and a wealth of plants, trees and shrubs.

- · A wonderful three double bedroom link detached bungalow
- · Located in this highly regarded village, offered for sale with no onward chain
- Enjoying a mature, south facing rear garden, boasting paved seating area and lawns
- Internally the property offers a central entrance hall, giving access to all rooms
- Reception rooms include a spacious living room, leading to dining area
- Kitchen located to the rear of the property, so enjoying views over the garden
- All bedrooms are double rooms, with bedroom one having fitted wardrobes
- Internally, the bungalow is completed by a three-piece shower room
- Externally, to the front is a driveway allowing for off road parking for three cars
- Completed by single garage with light and power and storage room to the rear