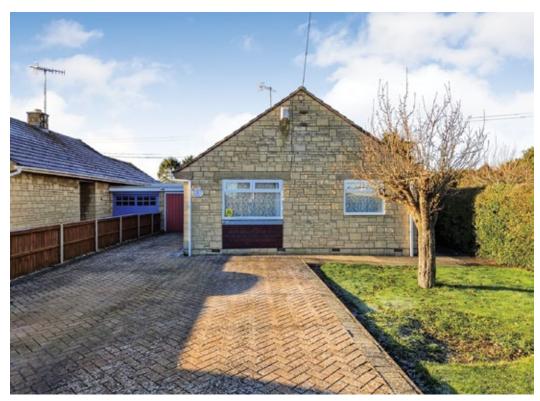

### 2 PADDOCKS BUNGALOW

Welcome to 2 Paddocks Bungalow, a wonderful three-bedroom link detached bungalow located in this highly regarded village, offered for sale with no onward chain. Having been extended prior to the current owners taking residence, the property offers a wealth of internal accommodation and furthermore benefits from a large driveway, an attached garage and a mature, south-facing rear garden. It is because of the above that this property comes with a high recommendation to view.

### 2 PADDOCKS BUNGALOW

Externally, to the front is a driveway, allowing parking for three or four cars while also giving access to the attached single garage, which benefits from light and power. To the rear of the garage, a door leads through to a potting area, which in turn gives access to the garden.