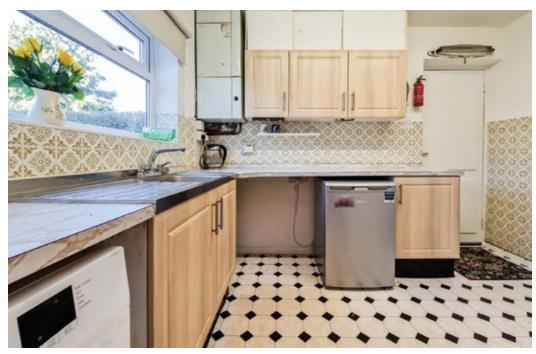

Returning to the property, the home enjoys a central entrance hall, which gives access to all internal rooms, including a living room, dining area and kitchen. The living room enjoys a gas fire, while the dining area boasts extensive views over the garden.