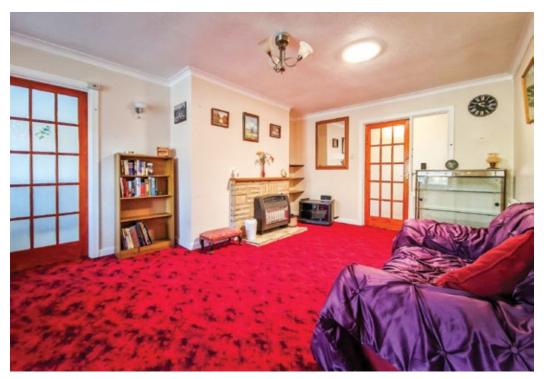

Returning to the property, the home enjoys a central entrance hall, which gives access to all internal rooms, including a living room, dining area and kitchen. The living room enjoys a gas fire, while the dining area boasts extensive views over the garden.