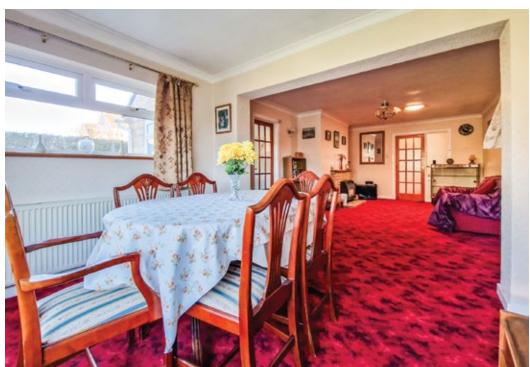

Returning to the property, the home enjoys a central entrance hall, which gives access to all internal rooms, including a living room, dining area and kitchen. The living room enjoys a gas fire, while the dining area boasts extensive views over the garden.