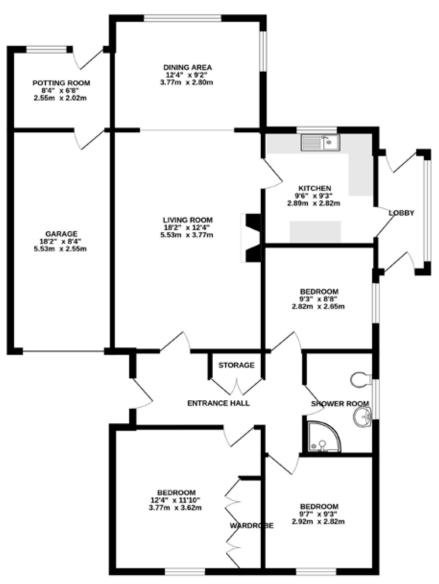

Returning to the property, the home enjoys a central entrance hall, which gives access to all internal rooms, including a living room, dining area and kitchen. The living room enjoys a gas fire, while the dining area boasts extensive views over the garden.

Of the bedrooms, bedroom one benefits from fitted wardrobes and enjoys the views the home affords from the front elevation. Completing the internal accommodation is a side lobby and a three-piece shower room.

### 2 PADDOCKS BUNGALOW

Externally, to the front is a driveway, allowing parking for three or four cars while also giving access to the attached single garage, which benefits from light and power. To the rear of the garage, a door leads through to a potting area, which in turn gives access to the garden.

#### GROUND FLOOR 1129 sq.ft. (104.9 sq.m.) approx.

TOTAL FLOOR AREA: 1129 sq.ft. (104.9 sq.m.) approx.

Whilst every attempt has been made to ensure the accuracy of the floorplain contained here, measurements of doors, windows, rooms and any other flems are approximate and no responsibility in taken for any emot, ornission or mis-statement. This plan is for illustrative purposes only and should be used as such by any prospective purchaser. The services, systems and appliances shown have not been tested and no guarantee as to their operability or efficiency can be given.