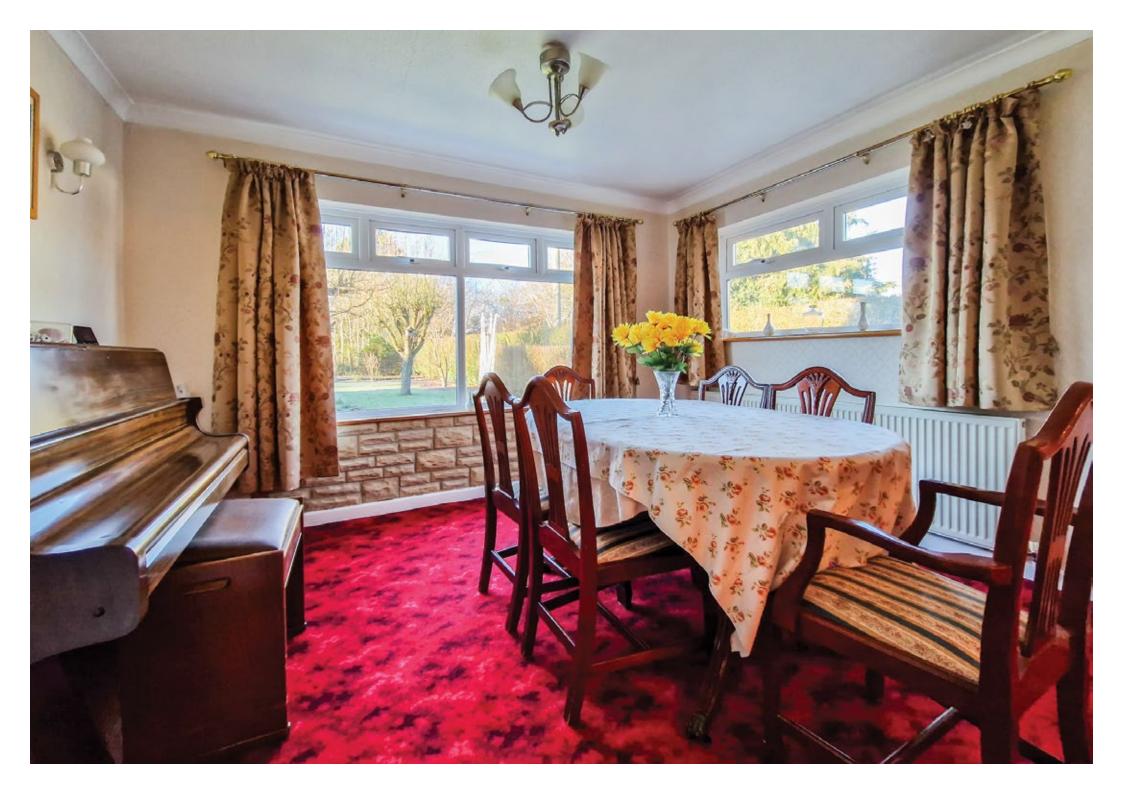

Returning to the property, the home enjoys a central entrance hall, which gives access to all internal rooms, including a living room, dining area and kitchen. The living room enjoys a gas fire, while the dining area boasts extensive views over the garden.