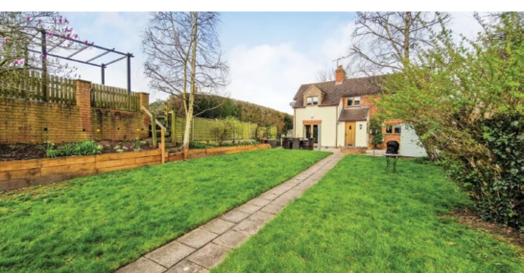

# Explore outside... HARLEY COTTAGE

Externally, the property benefits from a large gravel driveway, giving off-road parking for 3-4 cars, while the garden is large and mature and features a large terrace, lawns and raised flower beds.

#### KFY FFATURES

- A lovely three-bedroom detached cottage, located in this highly desirable village
- Large mature garden to the front elevation featuring lawns, paved terrace and raised beds
- Driveway parking for three four cars
- Living room with log burning fire inset to exposed red brick chimney
- Spacious kitchen/breakfast room, enjoying a wealth of fitted units