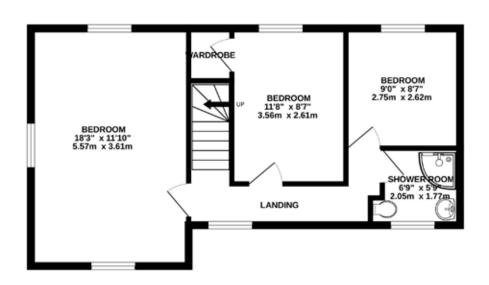

Upstairs are three bedrooms and the family shower room. The master bedroom enjoys plenty of natural light from the triple-aspect windows, two of the three bedrooms enjoy a view over neighbouring paddocks or farmland.

### **DIRECTIONS**

To locate the property, please enter the following postcode into your sat nav system: GL19 4ES. Upon arrival, the property can be identified by our For Sale sign.

GROUND FLOOR 644 sq.ft. (59.8 sq.m.) approx.

1ST FLOOR 514 sq.ft. (47.7 sq.m.) approx.

#### TOTAL FLOOR AREA: 1158 sq.ft. (107.6 sq.m.) approx.

Whilst every attempt has been made to ensure the accuracy of the floorplan contained here, measurements of doors, windows, rooms and any other items are approximate and no responsibility is taken for any error, omission or mis-statement. This plan is for illustrative purposes only and should be used as such by any prospective purchaser. The services, systems and appliances shown have not been tested and no guarantee as to their operability or efficiency can be given.