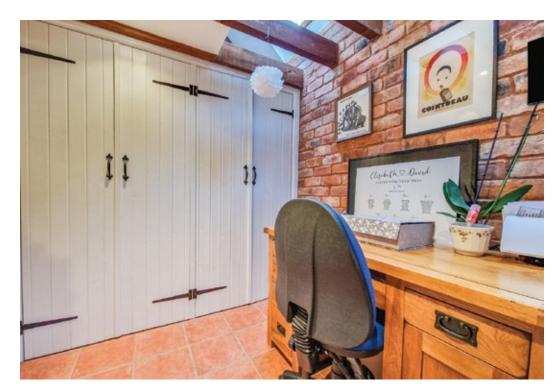

The kitchen/breakfast room offers a wealth of fitted units that sit alongside a host of integrated appliances. There is space for a four-seater table and chairs, and the window to the front elevation allows views over the garden. To the rear of the kitchen is a utility area, cloakroom and a separate study.