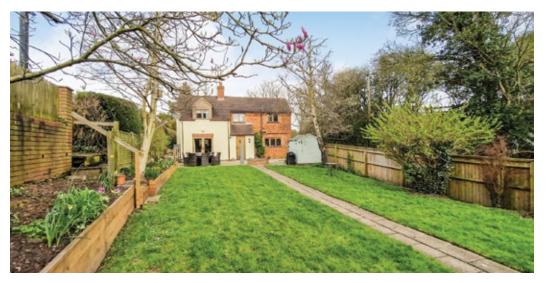

# Explore outside... HARLEY COTTAGE

Externally, the property benefits from a large gravel driveway, giving off-road parking for 3-4 cars, while the garden is large and mature and features a large terrace, lawns and raised flower beds.

#### KFY FFATURES

- A lovely three-bedroom detached cottage, located in this highly desirable village
- Large mature garden to the front elevation featuring lawns, paved terrace and raised beds
- Driveway parking for three four cars
- Living room with log burning fire inset to exposed red brick chimney
- Spacious kitchen/breakfast room, enjoying a wealth of fitted units