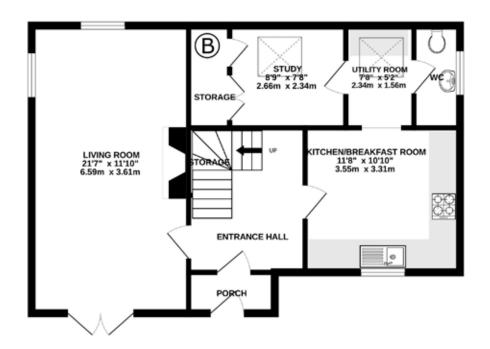

### **DIRECTIONS**

To locate the property, please enter the following postcode into your sat nav system: GL19 4ES. Upon arrival, the property can be identified by our For Sale sign.

GROUND FLOOR 644 sq.ft. (59.8 sq.m.) approx.

1ST FLOOR 514 sq.ft. (47.7 sq.m.) approx.

#### TOTAL FLOOR AREA: 1158 sq.ft. (107.6 sq.m.) approx.

Whilst every attempt has been made to ensure the accuracy of the floorplan contained here, measurements of doors, windows, rooms and any other items are approximate and no responsibility is taken for any error, omission or mis-statement. This plan is for illustrative purposes only and should be used as such by any prospective purchaser. The services, systems and appliances shown have not been tested and no guarantee as to their operability or efficiency can be given.