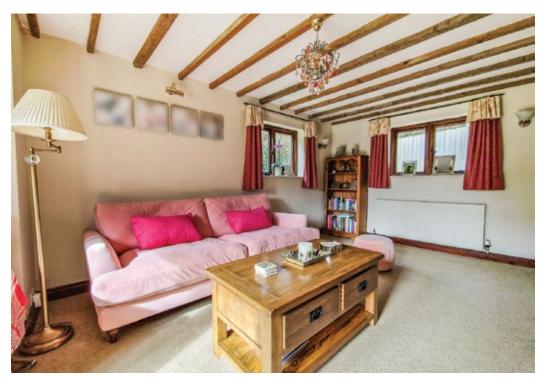

left and the kitchen/breakfast room on the right. The living room is a lovely space with French doors to the front elevation, which leads onto the front terrace, and a log-burning stove inset to an exposed red brick chimney breast