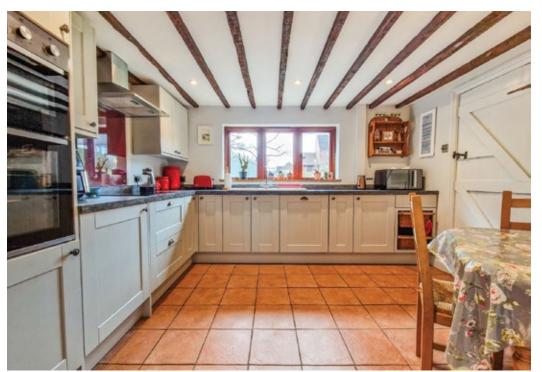

The kitchen/breakfast room offers a wealth of fitted units that sit alongside a host of integrated appliances. There is space for a four-seater table and chairs, and the window to the front elevation allows views over the garden. To the rear of the kitchen is a utility area, cloakroom and a separate study.