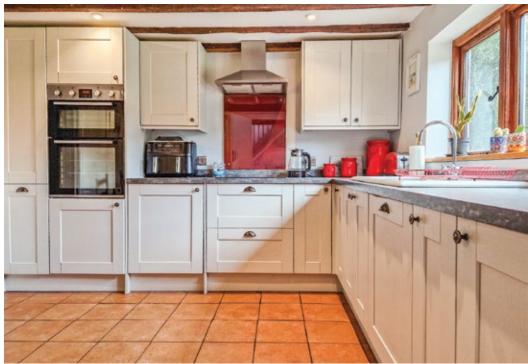

The kitchen/breakfast room offers a wealth of fitted units that sit alongside a host of integrated appliances. There is space for a four-seater table and chairs, and the window to the front elevation allows views over the garden. To the rear of the kitchen is a utility area, cloakroom and a separate study.