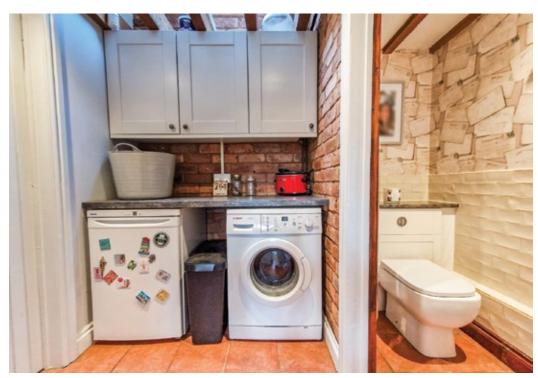

The kitchen/breakfast room offers a wealth of fitted units that sit alongside a host of integrated appliances. There is space for a four-seater table and chairs, and the window to the front elevation allows views over the garden. To the rear of the kitchen is a utility area, cloakroom and a separate study.