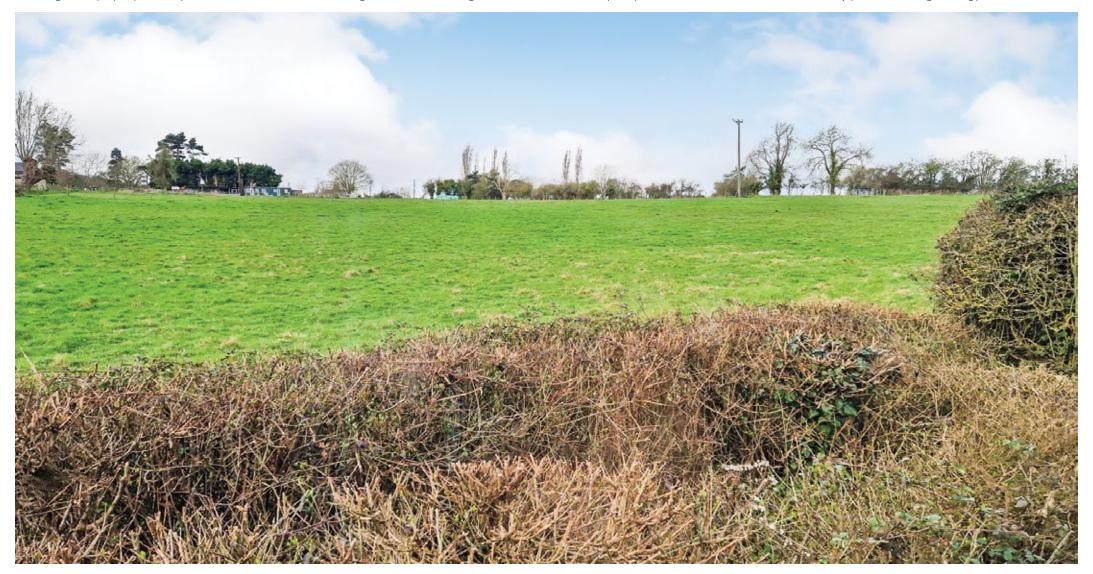

Upstairs are three bedrooms and the family shower room. The master bedroom enjoys plenty of natural light from the triple-aspect windows, two of the three bedrooms enjoy a view over neighbouring paddocks or farmland.

- · Ground floor is completed by study, utility room and cloakroom
- Master bedroom enjoys plenty of natural light from the triple aspect windows
- Two further bedrooms and family shower room
- Two of the bedrooms enjoy a view across neighbouring paddocks
- A property that comes with a high recommendation to view