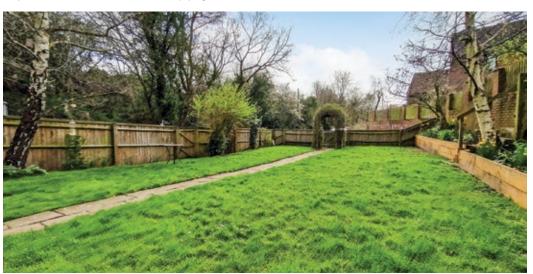

# Explore outside... HARLEY COTTAGE

Externally, the property benefits from a large gravel driveway, giving off-road parking for 3-4 cars, while the garden is large and mature and features a large terrace, lawns and raised flower beds.