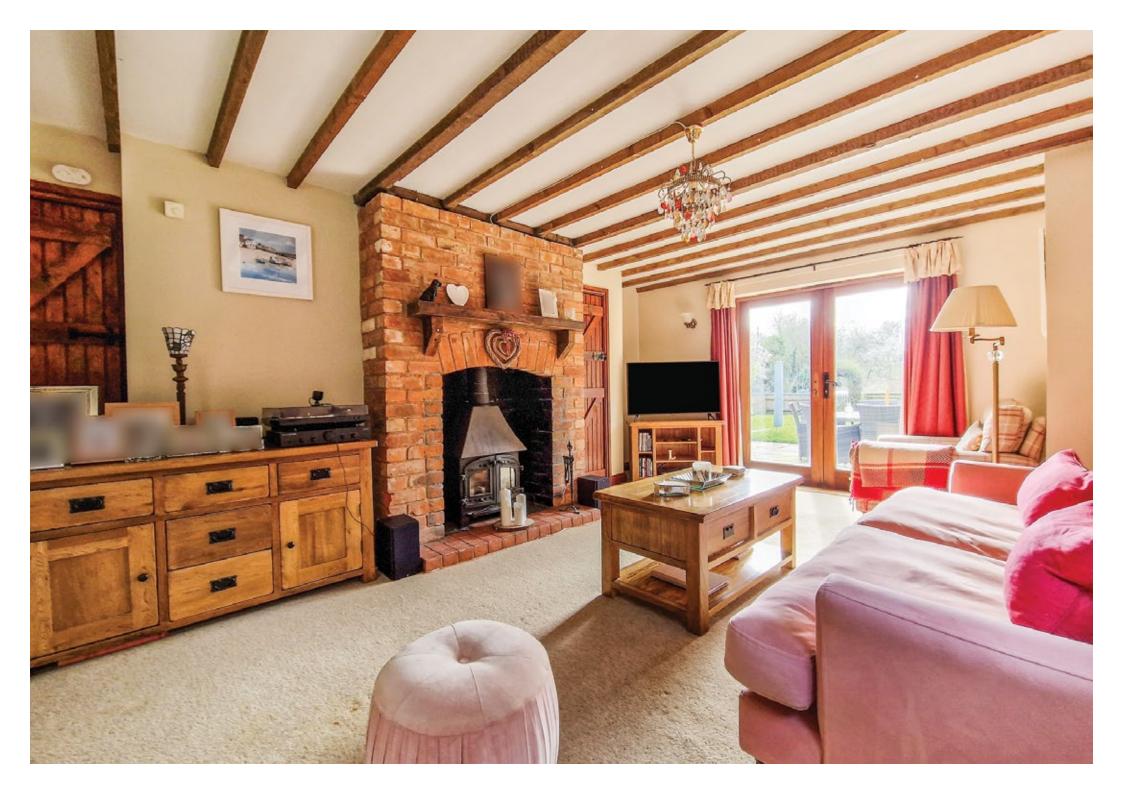

left and the kitchen/breakfast room on the right. The living room is a lovely space with French doors to the front elevation, which leads onto the front terrace, and a log-burning stove inset to an exposed red brick chimney breast