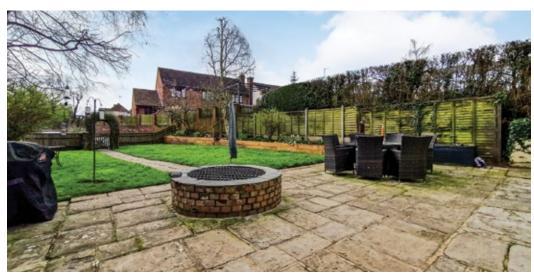

# Explore outside... HARLEY COTTAGE

Externally, the property benefits from a large gravel driveway, giving off-road parking for 3-4 cars, while the garden is large and mature and features a large terrace, lawns and raised flower beds.

#### KFY FFATURES

- A lovely three-bedroom detached cottage, located in this highly desirable village
- Large mature garden to the front elevation featuring lawns, paved terrace and raised beds
- Driveway parking for three four cars
- Living room with log burning fire inset to exposed red brick chimney
- Spacious kitchen/breakfast room, enjoying a wealth of fitted units