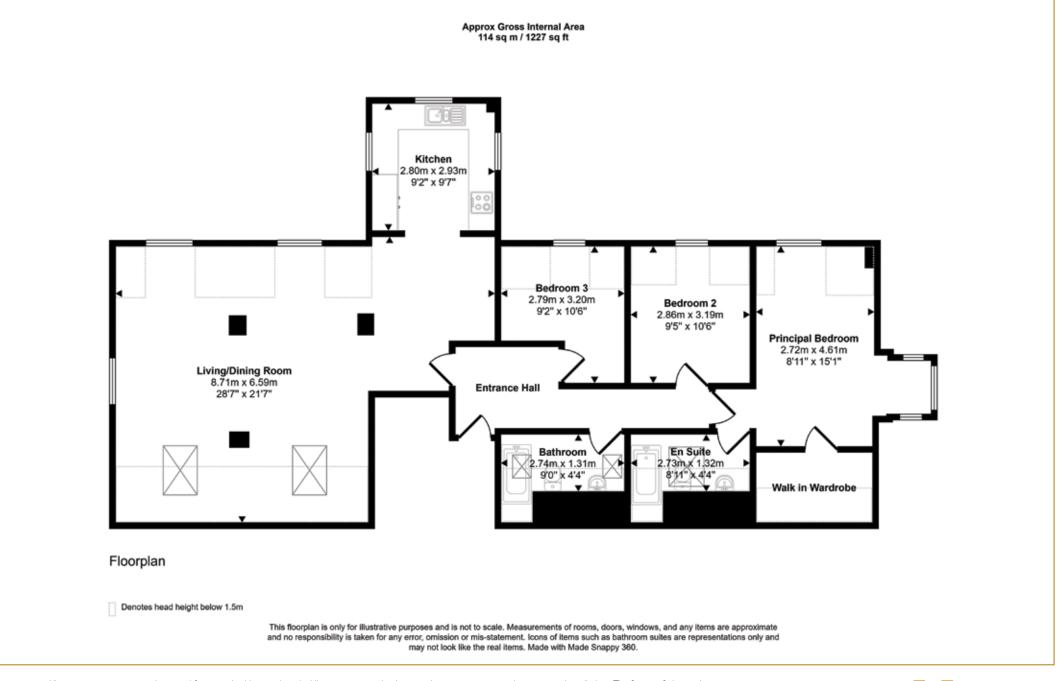

Internally the property enjoys a welcome entrance hall which leads through to the spacious living/dining room, and the three bedrooms and family bathroom.

The open plan living/dining room is a wonderful space. Enjoying a vaulted roof which within sits four large roof windows, flooding the room with natural light, the room further benefits from a large window to the head of the room and exposed beams. Within the room is plenty of space for several sofas, a six/eight seater dining table and chairs and an office space, should the need arise. Adjoined to the room is the modern kitchen.

The kitchen enjoys a wealth of fitted units which sit alongside a host of integrated appliances. The kitchen benefits from triple aspect windows, exposed beams to the roof space and underfloor heating.

The property enjoys three double bedrooms with the principal bedroom enjoying a walk-in wardrobe and threepiece, en suite bathroom. Completing the property is a modern, three-piece family bathroom. Both the en suite and family bathroom benefit from underfloor heating.