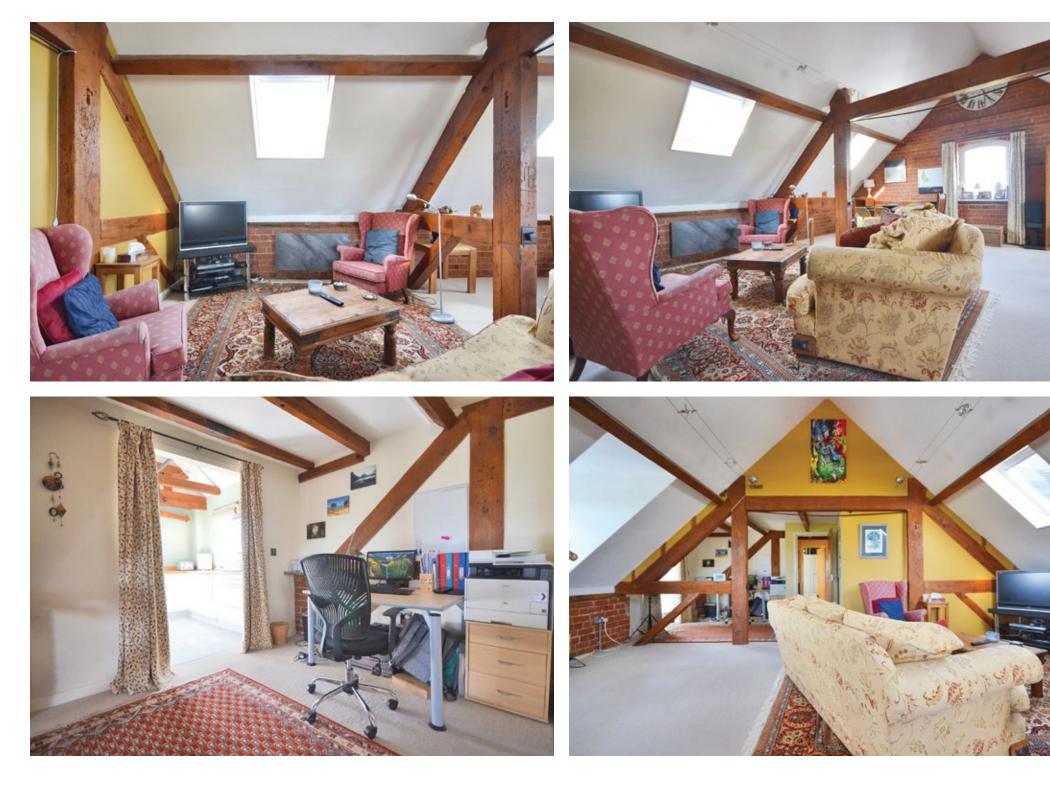

Internally the property enjoys a welcome entrance hall which leads through to the spacious living/dining room, and the three bedrooms and family bathroom.

The open plan living/dining room is a wonderful space. Enjoying a vaulted roof which within sits four large roof windows, flooding the room with natural light, the room further benefits from a large window to the head of the room and exposed beams. Within the room is plenty of space for several sofas, a six/eight seater dining table and chairs and an office space, should the need arise. Adjoined to the room is the modern kitchen.