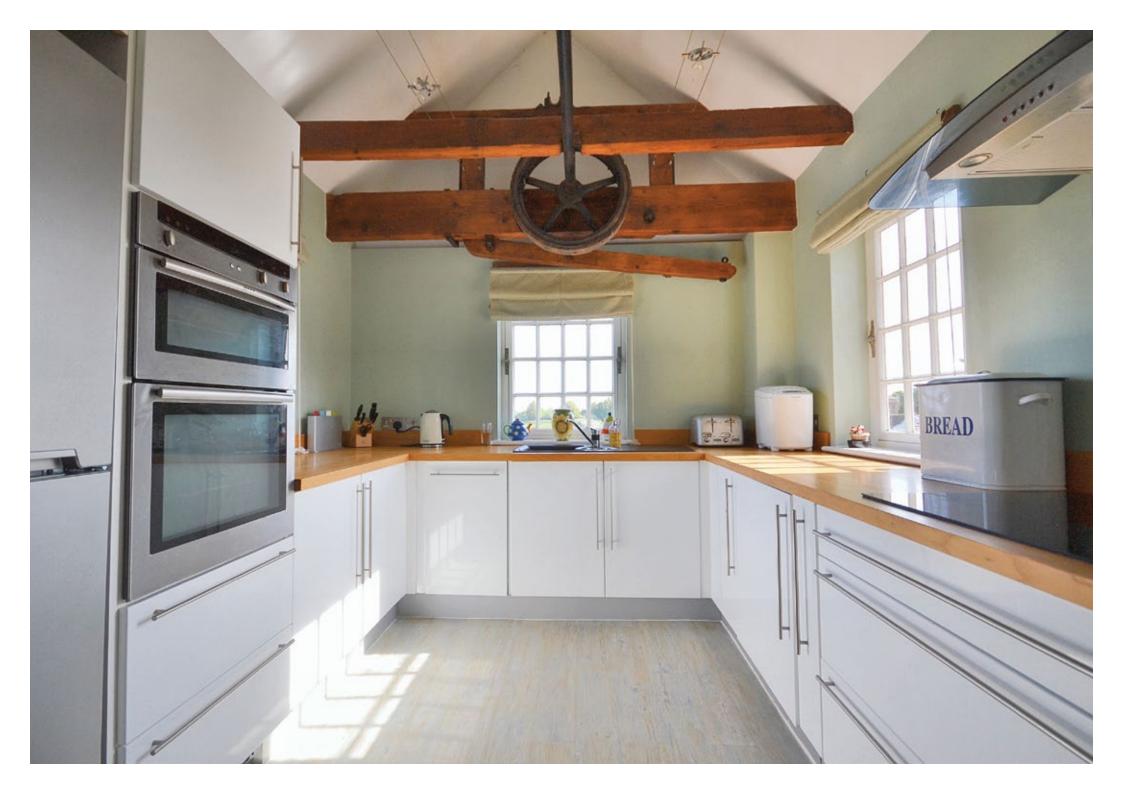

Internally the property enjoys a welcome entrance hall which leads through to the spacious living/dining room, and the three bedrooms and family bathroom.

The open plan living/dining room is a wonderful space. Enjoying a vaulted roof which within sits four large roof windows, flooding the room with natural light, the room further benefits from a large window to the head of the room and exposed beams. Within the room is plenty of space for several sofas, a six/eight seater dining table and chairs and an office space, should the need arise. Adjoined to the room is the modern kitchen.

The kitchen enjoys a wealth of fitted units which sit alongside a host of integrated appliances. The kitchen benefits from triple aspect windows, exposed beams to the roof space and underfloor heating.