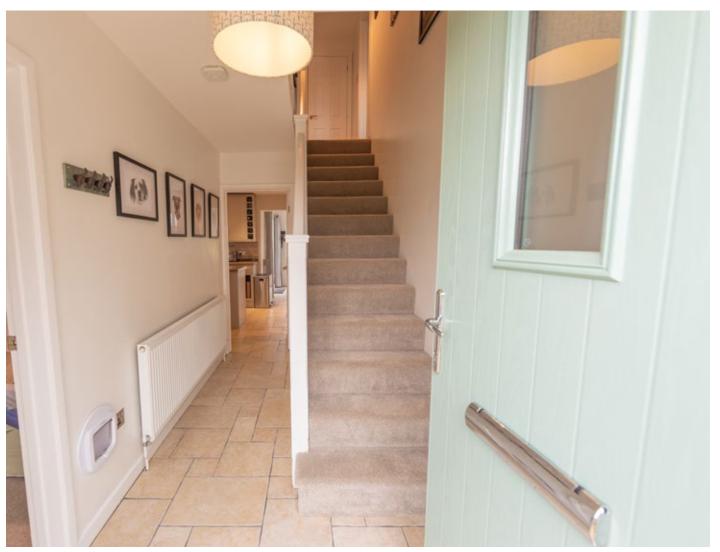

Internally, the home is accessed via the central entrance hall which allows access to all the ground floor rooms whilst the stairs rise to the first floor.

To the right of the entrance is the spacious living room which benefits from double aspect windows and a central log burning stove which provides the room with a focal point. To the head of the room, French doors lead through to the garden room.