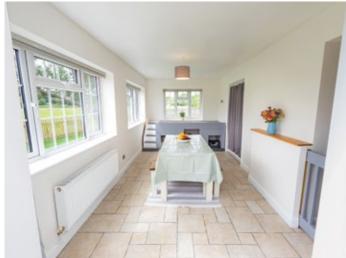

The garden room is a wonderful size and enjoys plenty of natural light from the large windows that run across the rear elevation, which also then allow the owner to enjoy views over the garden and neighbouring paddock. French doors give access onto the rear terrace whilst an opening brings you neatly into the kitchen/breakfast room.