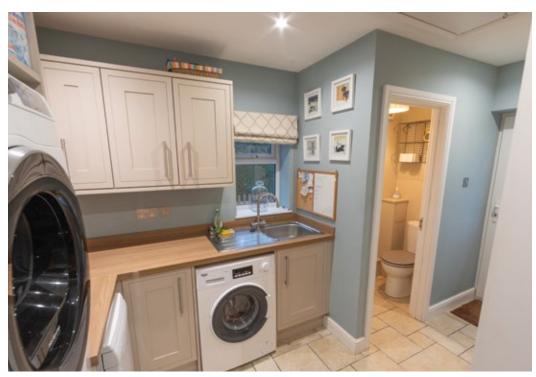

The kitchen enjoys a wealth of units which sit alongside a host of integrated appliances. The room features a central island, tiled floor and inset spotlights whilst the room also allows access to the snug, utility room and cloakroom. Upstairs the spacious landing leads to all three bedrooms and the modern, family bathroom. The master bedroom is a lovely space and enjoys a walk in wardrobe and a modern, three-piece, en suite shower room.