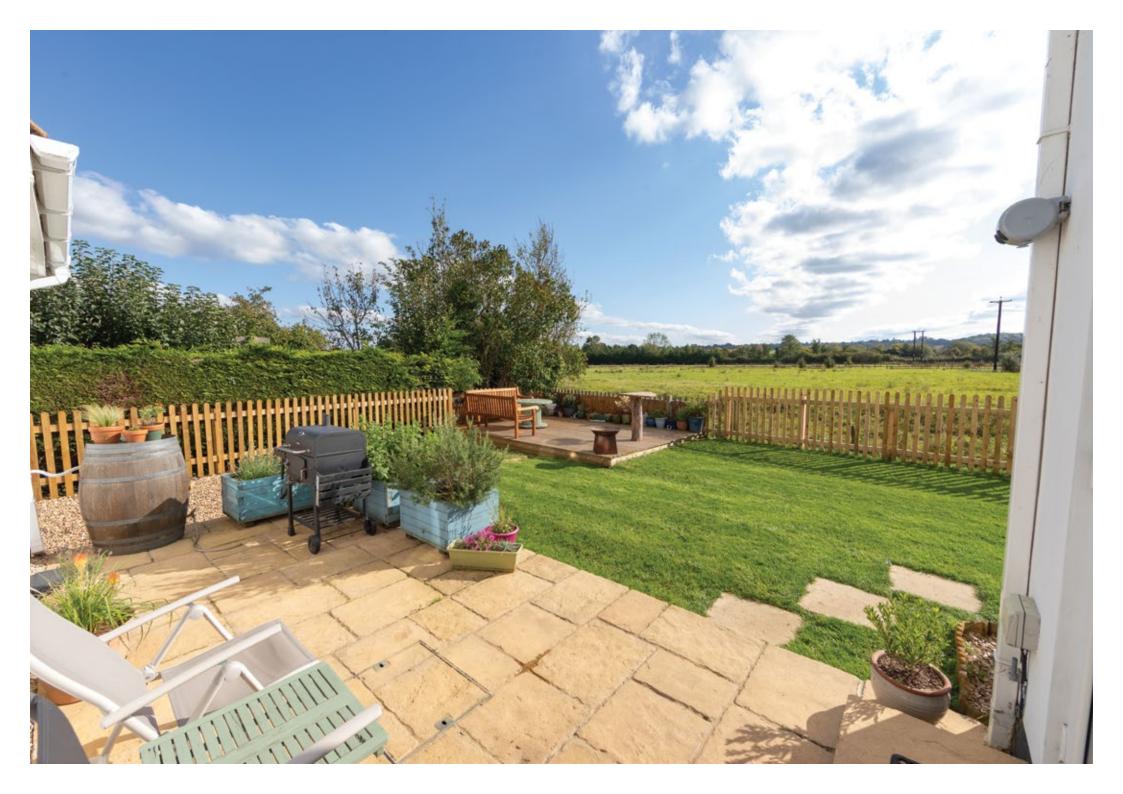

To the side and rear of the property are lawned gardens with the rear garden enjoying a paved and decked terrace. The garden is enclosed by panel and picket fencing.