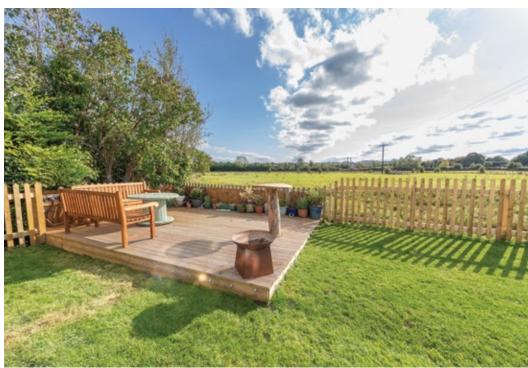

To the side and rear of the property are lawned gardens with the rear garden enjoying a paved and decked terrace. The garden is enclosed by panel and picket fencing.