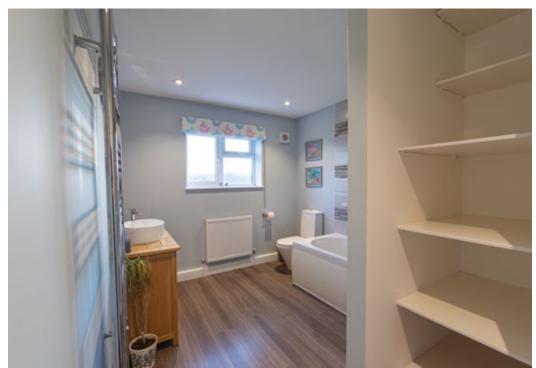

The kitchen enjoys a wealth of units which sit alongside a host of integrated appliances. The room features a central island, tiled floor and inset spotlights whilst the room also allows access to the snug, utility room and cloakroom. Upstairs the spacious landing leads to all three bedrooms and the modern, family bathroom. The master bedroom is a lovely space and enjoys a walk in wardrobe and a modern, three-piece, en suite shower room.