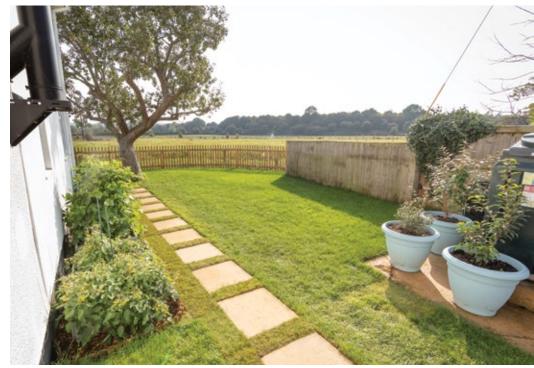

To the side and rear of the property are lawned gardens with the rear garden enjoying a paved and decked terrace. The garden is enclosed by panel and picket fencing.