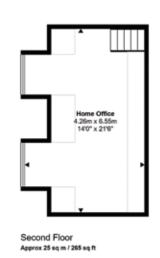

## Explore outside... shenvallah

Externally, to the front is a large, gravelled driveway allowing parking for 4-5 cars, whilst there is additional parking behind the gates which is ideal for a caravan/boat. There is also a wall mounted electric charger for EV cars. Furthermore, the home benefits from a large double garage benefiting from light and power, plus water and drainage connections whilst stairs lead to the first floor where the room has been converted to a 1st floor home office space.

#### **KEY FEATURES**

- A wonderful three bedroom detached family home, located in this sought after village
- The home is well presented and as such is ready to move into and enjoy
- To the front of the home is a large driveway, allowing for off road parking for 4-5 cars
- Detached double garage with 1st floor home office
- Internally the home enjoys a central entrance hall, cloakroom and utility