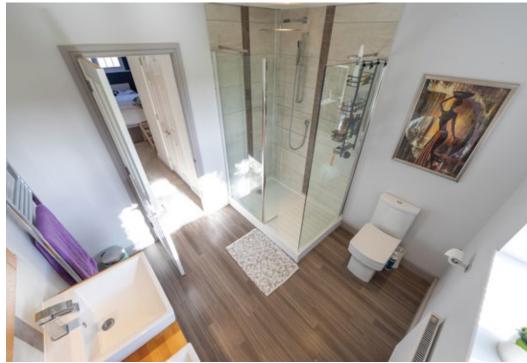

The kitchen enjoys a wealth of units which sit alongside a host of integrated appliances. The room features a central island, tiled floor and inset spotlights whilst the room also allows access to the snug, utility room and cloakroom. Upstairs the spacious landing leads to all three bedrooms and the modern, family bathroom. The master bedroom is a lovely space and enjoys a walk in wardrobe and a modern, three-piece, en suite shower room.