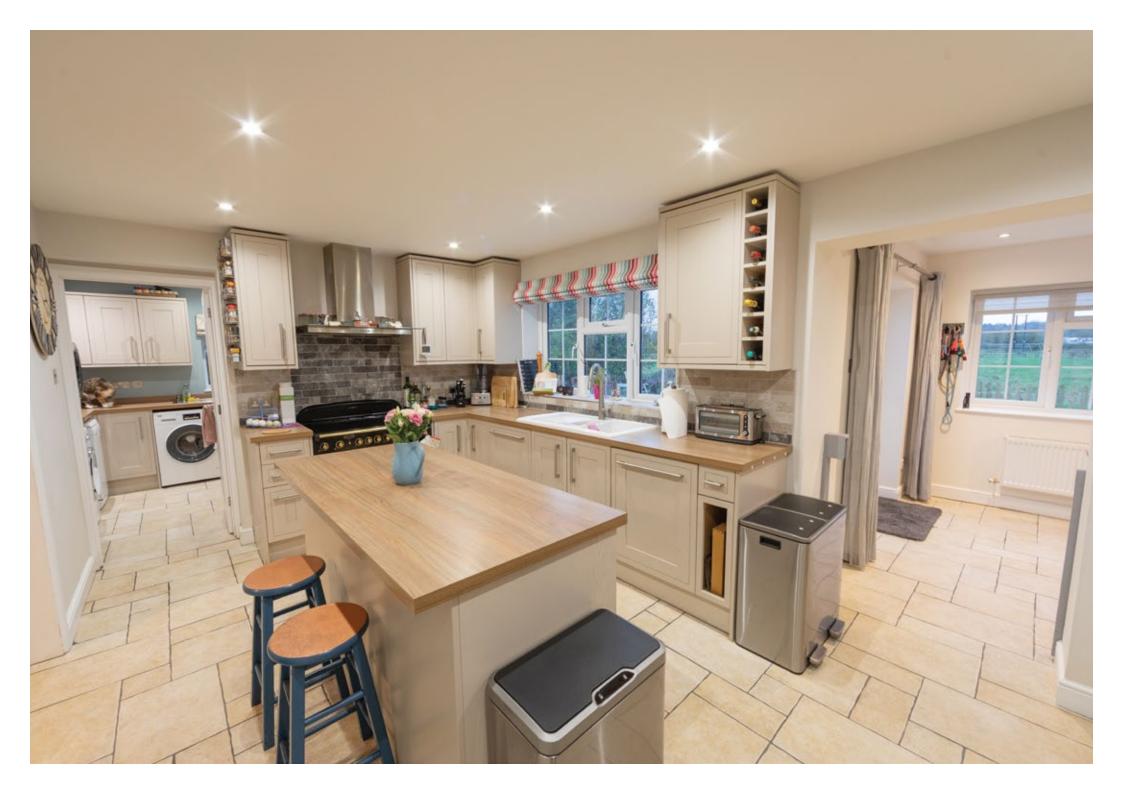

The kitchen enjoys a wealth of units which sit alongside a host of integrated appliances. The room features a central island, tiled floor and inset spotlights whilst the room also allows access to the snug, utility room and cloakroom. Upstairs the spacious landing leads to all three bedrooms and the modern, family bathroom. The master bedroom is a lovely space and enjoys a walk in wardrobe and a modern, three-piece, en suite shower room.