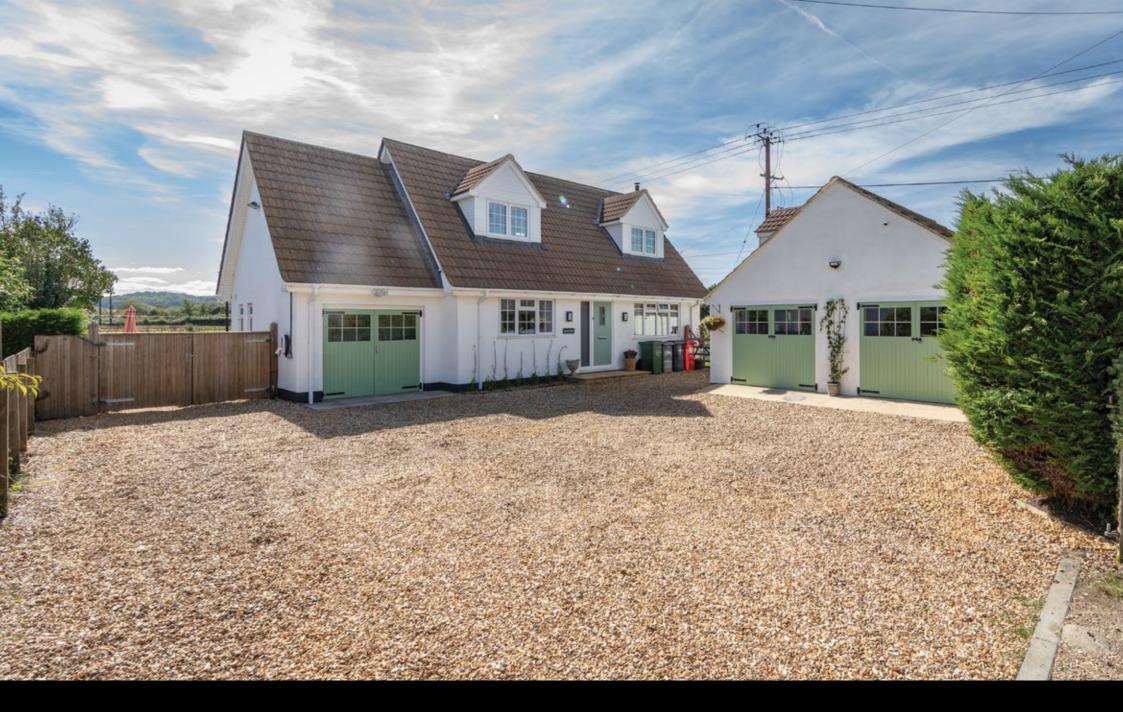

### Welcome to... SHENVALLAH

Welcome to Shenvallah, a wonderful three-bedroom detached family home, beautifully presented and located in this highly desirable village. Offering a wealth of internal space across the two floors, the property further benefits from a mature wrap around garden, that backs onto open fields, driveway parking and a detached double garage with 1st floor home office and it is because of the above, that this property comes with a high recommendation to view.

## Explore outside... shenvallah

Externally, to the front is a large, gravelled driveway allowing parking for 4-5 cars, whilst there is additional parking behind the gates which is ideal for a caravan/boat. There is also a wall mounted electric charger for EV cars. Furthermore, the home benefits from a large double garage benefiting from light and power, plus water and drainage connections whilst stairs lead to the first floor where the room has been converted to a 1st floor home office space.