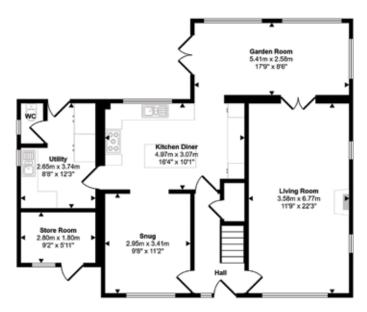

Internally, the home is accessed via the central entrance hall which allows access to all the ground floor rooms whilst the stairs rise to the first floor.

To the right of the entrance is the spacious living room which benefits from double aspect windows and a central log burning stove which provides the room with a focal point. To the head of the room, French doors lead through to the garden room.

The garden room is a wonderful size and enjoys plenty of natural light from the large windows that run across the rear elevation, which also then allow the owner to enjoy views over the garden and neighbouring paddock. French doors give access onto the rear terrace whilst an opening brings you neatly into the kitchen/breakfast room.

The kitchen enjoys a wealth of units which sit alongside a host of integrated appliances. The room features a central island, tiled floor and inset spotlights whilst the room also allows access to the snug, utility room and cloakroom. Upstairs the spacious landing leads to all three bedrooms and the modern, family bathroom. The master bedroom is a lovely space and enjoys a walk in wardrobe and a modern, three-piece, en suite shower room.

#### Approx Gross Internal Area 222 sq m / 2389 sq ft

Ground Floor Approx 91 sq m / 981 sq ft

Denotes head height below 1.5m

This floorplan is only for illustrative purposes and is not to scale. Measurements of rooms, doors, windows, and any items are approximate and no responsibility is taken for any error, omission or mischatement, loos of items such as ballmoom suites are representations only and may not look like the real items. Made with Made Snappy 300.