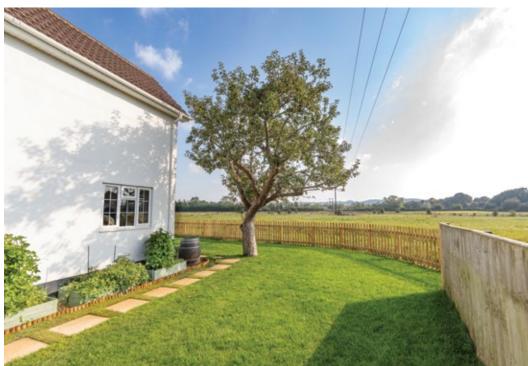

To the side and rear of the property are lawned gardens with the rear garden enjoying a paved and decked terrace. The garden is enclosed by panel and picket fencing.