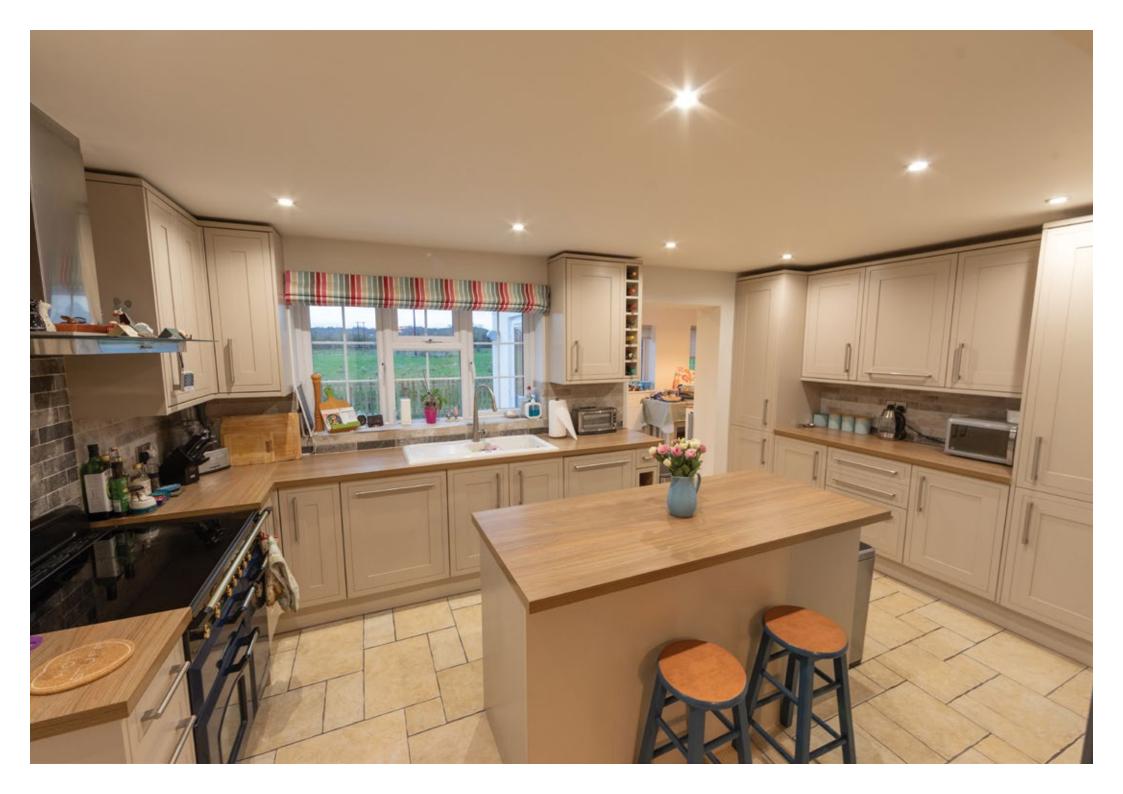

The kitchen enjoys a wealth of units which sit alongside a host of integrated appliances. The room features a central island, tiled floor and inset spotlights whilst the room also allows access to the snug, utility room and cloakroom. Upstairs the spacious landing leads to all three bedrooms and the modern, family bathroom. The master bedroom is a lovely space and enjoys a walk in wardrobe and a modern, three-piece, en suite shower room.