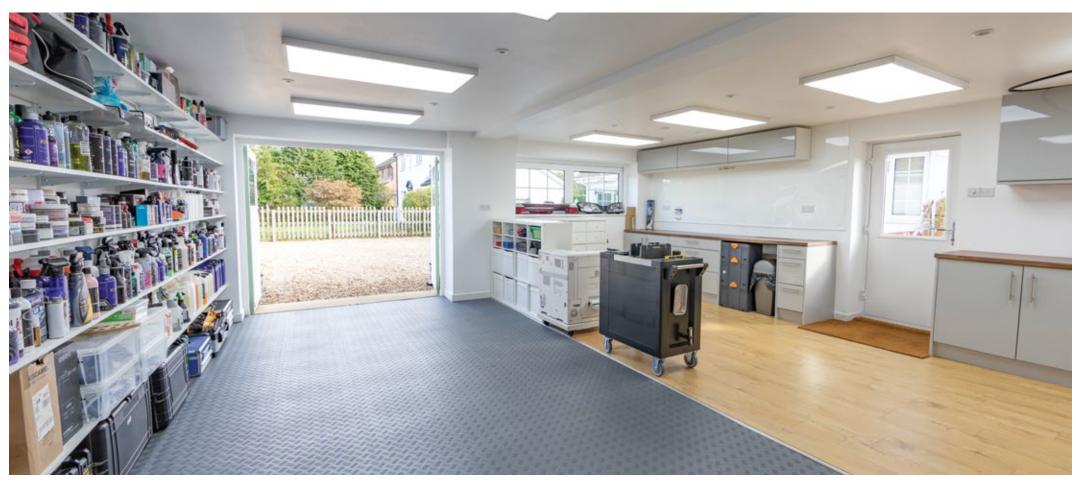

## Explore outside... shenvallah

Externally, to the front is a large, gravelled driveway allowing parking for 4-5 cars, whilst there is additional parking behind the gates which is ideal for a caravan/boat. There is also a wall mounted electric charger for EV cars. Furthermore, the home benefits from a large double garage benefiting from light and power, plus water and drainage connections whilst stairs lead to the first floor where the room has been converted to a 1st floor home office space.