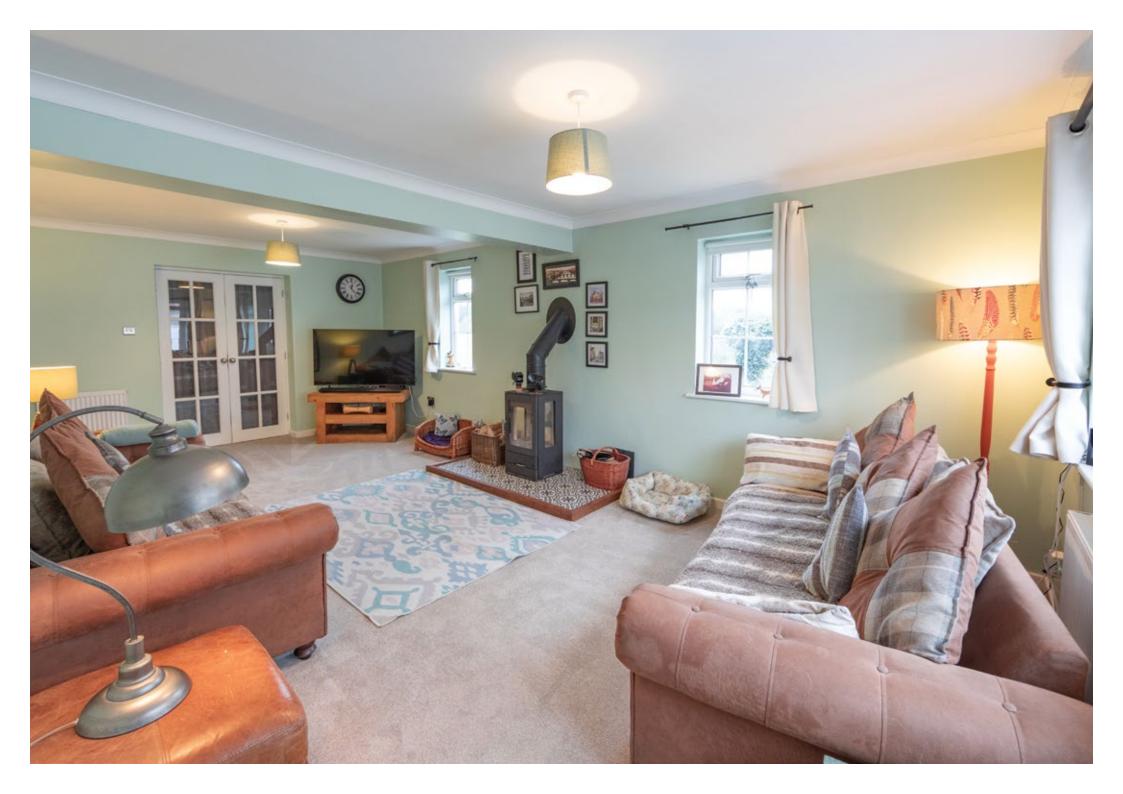

Internally, the home is accessed via the central entrance hall which allows access to all the ground floor rooms whilst the stairs rise to the first floor.

To the right of the entrance is the spacious living room which benefits from double aspect windows and a central log burning stove which provides the room with a focal point. To the head of the room, French doors lead through to the garden room.