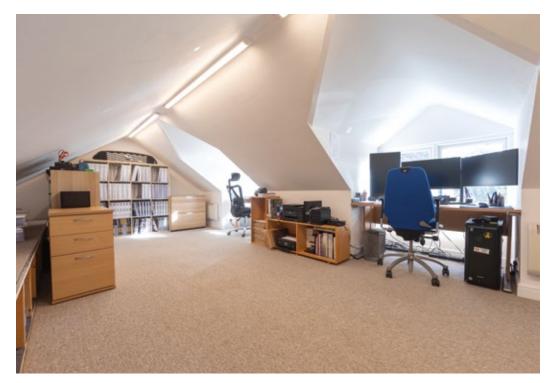

## Explore outside... shenvallah

Externally, to the front is a large, gravelled driveway allowing parking for 4-5 cars, whilst there is additional parking behind the gates which is ideal for a caravan/boat. There is also a wall mounted electric charger for EV cars. Furthermore, the home benefits from a large double garage benefiting from light and power, plus water and drainage connections whilst stairs lead to the first floor where the room has been converted to a 1st floor home office space.