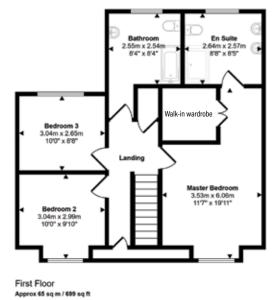

The kitchen enjoys a wealth of units which sit alongside a host of integrated appliances. The room features a central island, tiled floor and inset spotlights whilst the room also allows access to the snug, utility room and cloakroom. Upstairs the spacious landing leads to all three bedrooms and the modern, family bathroom. The master bedroom is a lovely space and enjoys a walk in wardrobe and a modern, three-piece, en suite shower room.

#### Approx Gross Internal Area 222 sq m / 2389 sq ft

Ground Floor Approx 91 sq m / 981 sq ft

Denotes head height below 1.5m

This floorplan is only for illustrative purposes and is not to scale. Measurements of rooms, doors, windows, and any items are approximate and no responsibility is taken for any error, omission or mischatement, loos of items such as ballmoom suites are representations only and may not look like the real items. Made with Made Snappy 300.