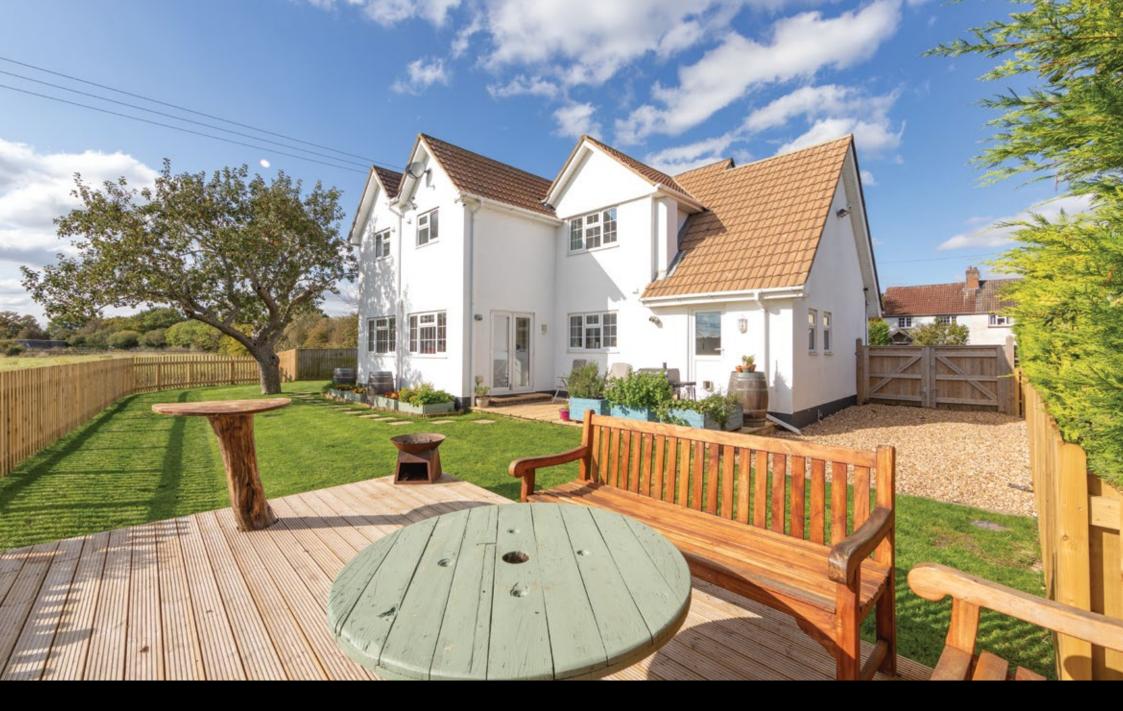

To the side and rear of the property are lawned gardens with the rear garden enjoying a paved and decked terrace. The garden is enclosed by panel and picket fencing.

#### room

- Further rooms include the living room, snug, kitchen/breakfast room and garden room
- To the first floor is a spacious landing, three bedrooms and a family bathroom
- Master bedroom with fitted wardrobes and three piece en suite shower room
- Garden wraps around two sides of the property. The home enjoys views over a neighbouring paddock
- A property that comes with a high recommendation to view