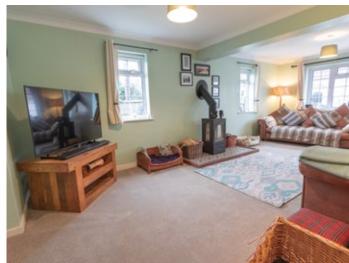

Internally, the home is accessed via the central entrance hall which allows access to all the ground floor rooms whilst the stairs rise to the first floor.

To the right of the entrance is the spacious living room which benefits from double aspect windows and a central log burning stove which provides the room with a focal point. To the head of the room, French doors lead through to the garden room.