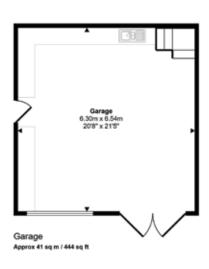

## Explore outside... shenvallah

Externally, to the front is a large, gravelled driveway allowing parking for 4-5 cars, whilst there is additional parking behind the gates which is ideal for a caravan/boat. There is also a wall mounted electric charger for EV cars. Furthermore, the home benefits from a large double garage benefiting from light and power, plus water and drainage connections whilst stairs lead to the first floor where the room has been converted to a 1st floor home office space.

#### **KEY FEATURES**

- A wonderful three bedroom detached family home, located in this sought after village
- The home is well presented and as such is ready to move into and enjoy
- To the front of the home is a large driveway, allowing for off road parking for 4-5 cars
- Detached double garage with 1st floor home office
- Internally the home enjoys a central entrance hall, cloakroom and utility