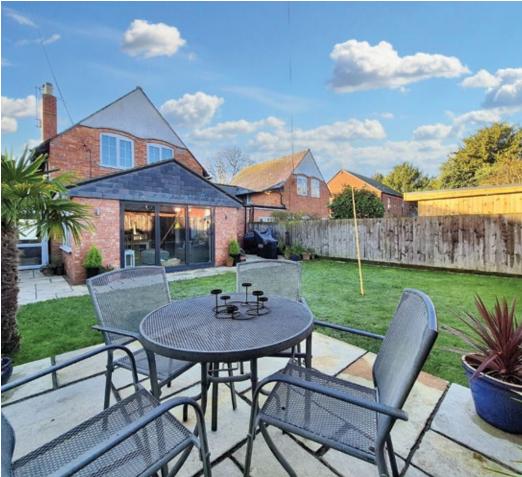

# Explore outside... 4 HILL CLOSE

The rear garden enjoys a paved terrace for outdoor dining with the remainder being laid to lawn. The garden is enclosed by panel fencing.

### **KEY FEATURES**

- A beautifully presented three-bedroom, extended semi-detached family home
- Offering elevated open views across farmland to the front elevation

- Enclosed, rear garden enjoying a paved terrace and lawns
- Driveway parking to the front for three- four cars
- Living room with log burning stove inset to chimney breast
- Stunning, open plan kitchen/dining/family room to the rear of the property
- Kitchen enjoys a wealth of fitted units, sitting alongside a host of integrated appliances
- Ground floor, four-piece bathroom
- Covered storage area to the right hand side of property
- Three good sized bedrooms to the upper floor
- A property that comes with a high recommendation to view