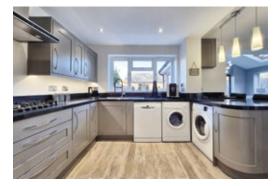

The kitchen enjoys a wealth of fitted units which sit alongside a host of integrated appliances whilst there is further space for a range of freestanding appliances. The kitchen is open to the dining area, which will comfortably house

a six-seater table and chairs and in turn, is open to the family room which benefits from bi folding doors to the head of the room, which not only provide access to the rear garden, they also allow the room to be flooded with natural light.