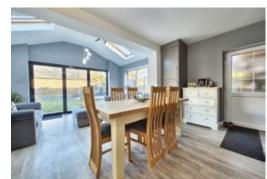

The kitchen enjoys a wealth of fitted units which sit alongside a host of integrated appliances whilst there is further space for a range of freestanding appliances. The kitchen is open to the dining area, which will comfortably house

a six-seater table and chairs and in turn, is open to the family room which benefits from bi folding doors to the head of the room, which not only provide access to the rear garden, they also allow the room to be flooded with natural light.