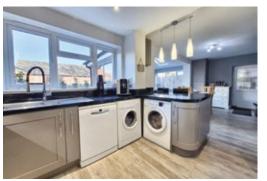

The kitchen enjoys a wealth of fitted units which sit alongside a host of integrated appliances whilst there is further space for a range of freestanding appliances. The kitchen is open to the dining area, which will comfortably house