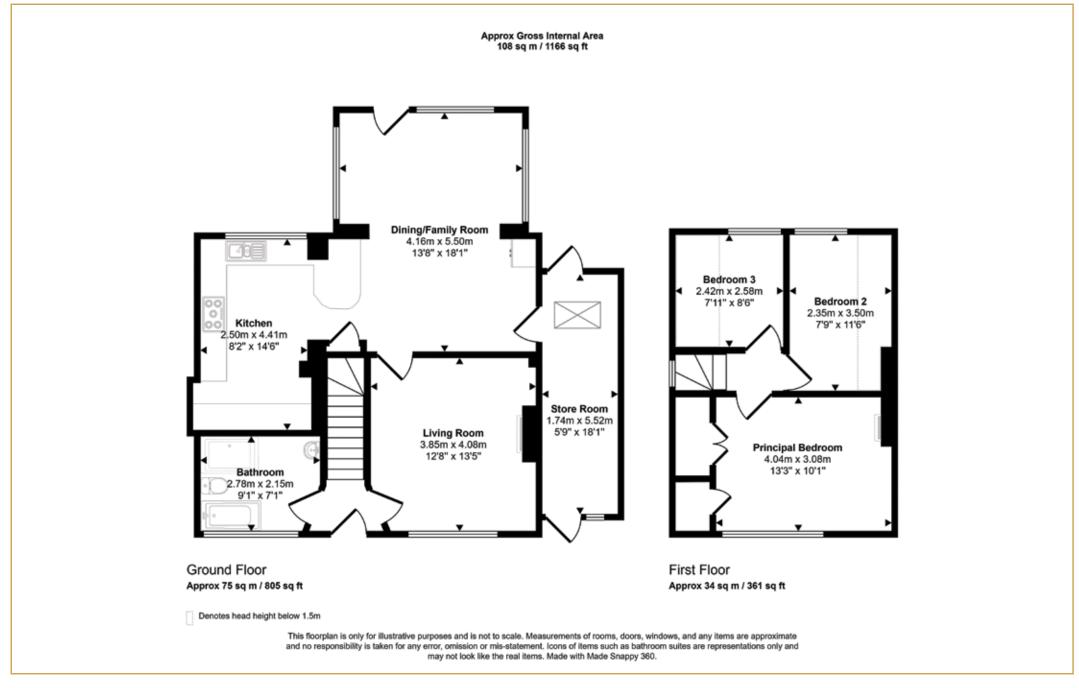

## Welcome to... 4 HILL CLOSE

Welcome to Number 4, Hill Close, a wonderful three-bedroom extended semi detached family home, located in this highly sought after village. The home, which has been extended to the rear, enjoys ample driveway parking, mature, enclosed gardens and elevated views to the front elevation across neighbouring farmland. Beautifully presented and ready to move into and enjoy, this is a property that comes with a high recommendation to view. The house is approached via a gravelled driveway that provides off road parking for three-four cars, whilst the remainder is laid to lawn. Internally the central entrance hall gives access to the ground floor rooms which include a lovely living room with log burning stove inset to the chimney breast, a ground floor bathroom and the stunning kitchen/dining/family room, which is located to the rear of the property.

The kitchen enjoys a wealth of fitted units which sit alongside a host of integrated appliances whilst there is further space for a range of freestanding appliances. The kitchen is open to the dining area, which will comfortably house

a six-seater table and chairs and in turn, is open to the family room which benefits from bi folding doors to the head of the room, which not only provide access to the rear garden, they also allow the room to be flooded with natural light.

Off the dining area, a door to the side leads through to a covered store area. The room also allows access to both the front and rear garden.

Completing the ground floor is the modern family bathroom which enjoys a sizeable bath and double walk-in shower.

To the upper level are the three bedrooms. The main bedroom is located to the front of the property and so enjoys an elevated view across neighbouring farmland whilst also benefiting from fitted storage. The two remaining bedrooms, one double room and one single room, are located to the rear and so enjoy views over the garden.