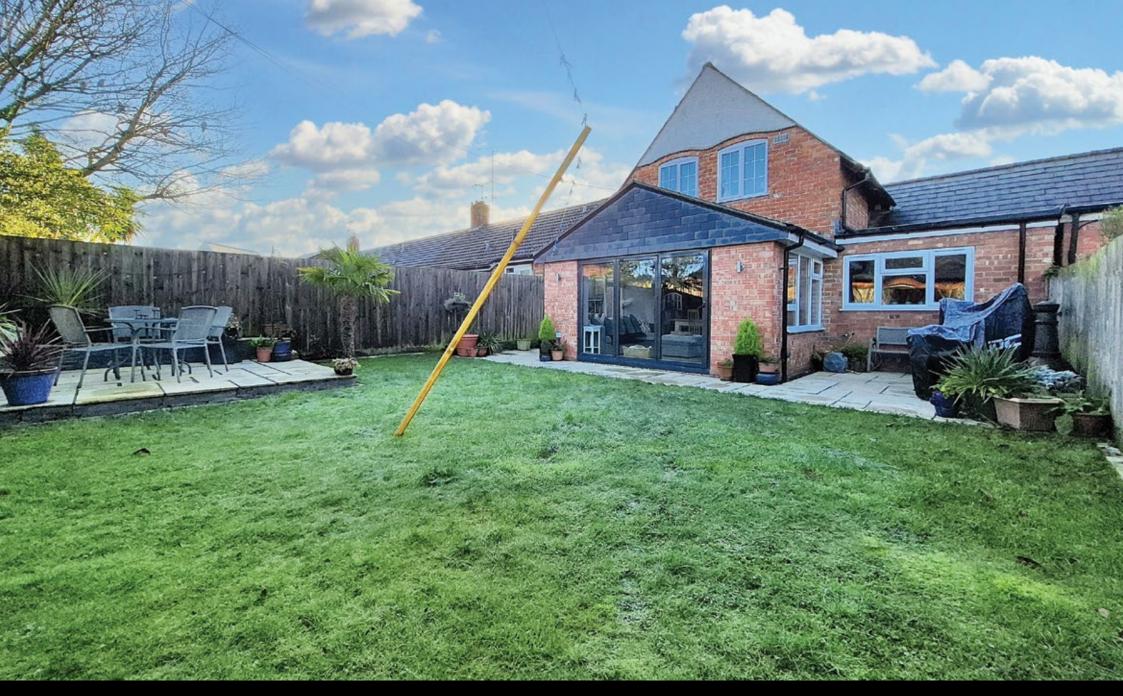

# Explore outside... 4 HILL CLOSE

The rear garden enjoys a paved terrace for outdoor dining with the remainder being laid to lawn. The garden is enclosed by panel fencing.

### **KEY FEATURES**

- A beautifully presented three-bedroom, extended semi-detached family home
- Offering elevated open views across farmland to the front elevation

- Enclosed, rear garden enjoying a paved terrace and lawns
- Driveway parking to the front for three- four cars
- Living room with log burning stove inset to chimney breast
- Stunning, open plan kitchen/dining/family room to the rear of the property
- Kitchen enjoys a wealth of fitted units, sitting alongside a host of integrated appliances
- Ground floor, four-piece bathroom
- Covered storage area to the right hand side of property
- Three good sized bedrooms to the upper floor
- A property that comes with a high recommendation to view