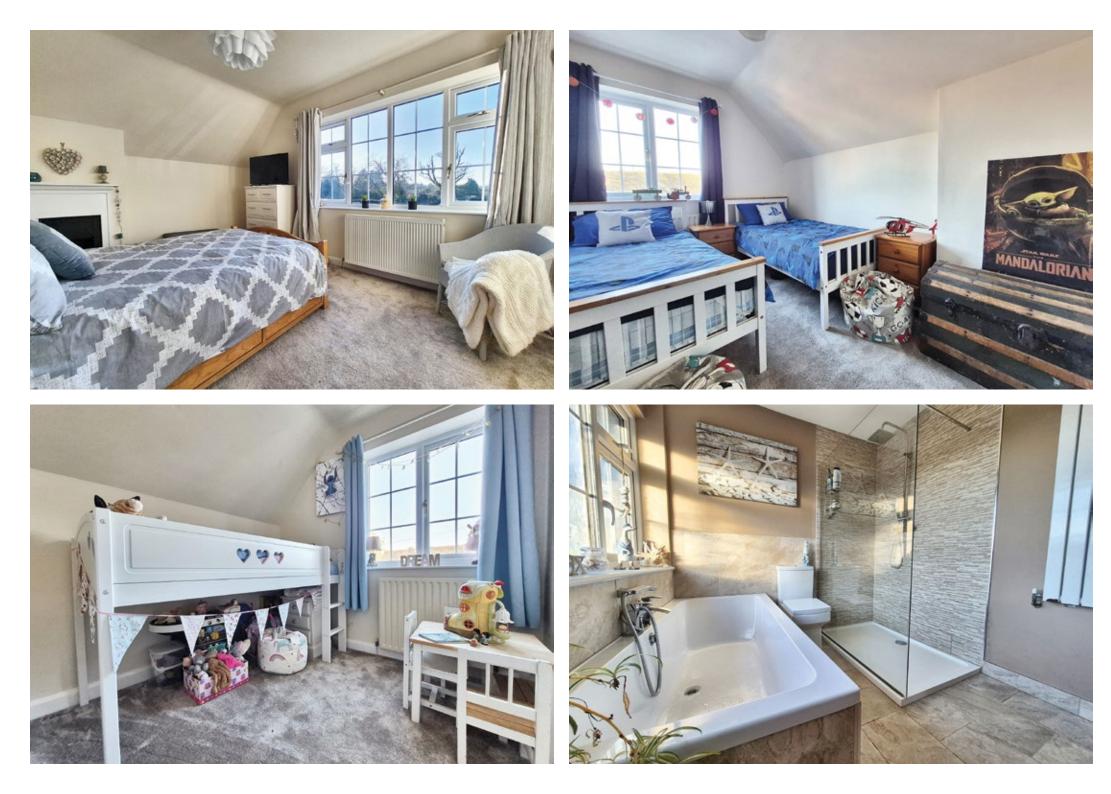

Off the dining area, a door to the side leads through to a covered store area. The room also allows access to both the front and rear garden.

Completing the ground floor is the modern family bathroom which enjoys a sizeable bath and double walk-in shower.

To the upper level are the three bedrooms. The main bedroom is located to the front of the property and so enjoys an elevated view across neighbouring farmland whilst also benefiting from fitted storage. The two remaining bedrooms, one double room and one single room, are located to the rear and so enjoy views over the garden.