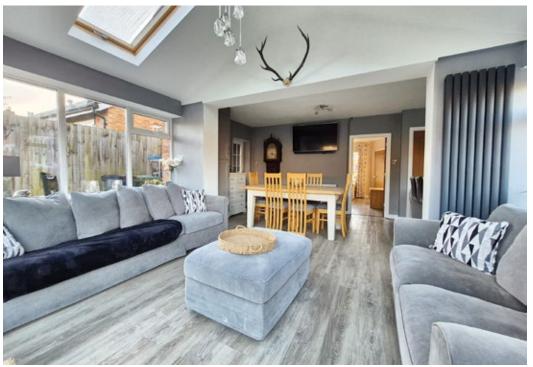

The kitchen enjoys a wealth of fitted units which sit alongside a host of integrated appliances whilst there is further space for a range of freestanding appliances. The kitchen is open to the dining area, which will comfortably house

a six-seater table and chairs and in turn, is open to the family room which benefits from bi folding doors to the head of the room, which not only provide access to the rear garden, they also allow the room to be flooded with natural light.