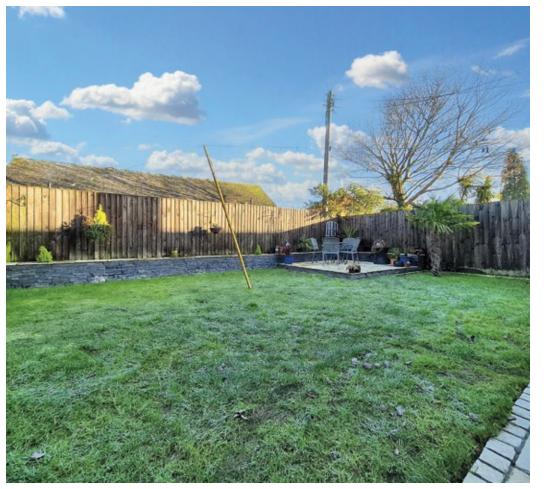

# Explore outside... 4 HILL CLOSE

The rear garden enjoys a paved terrace for outdoor dining with the remainder being laid to lawn. The garden is enclosed by panel fencing.