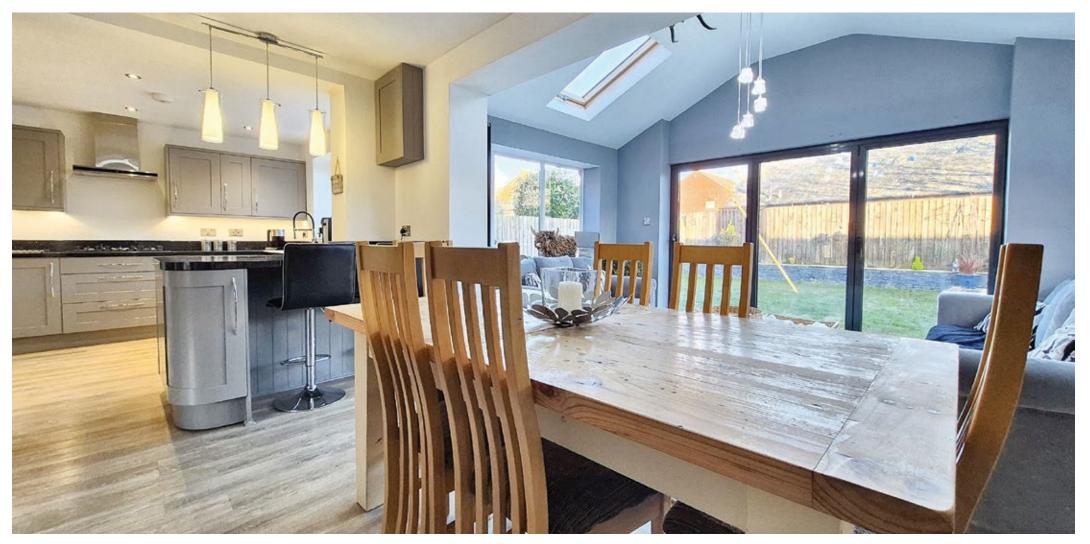

The kitchen enjoys a wealth of fitted units which sit alongside a host of integrated appliances whilst there is further space for a range of freestanding appliances. The kitchen is open to the dining area, which will comfortably house

a six-seater table and chairs and in turn, is open to the family room which benefits from bi folding doors to the head of the room, which not only provide access to the rear garden, they also allow the room to be flooded with natural light.