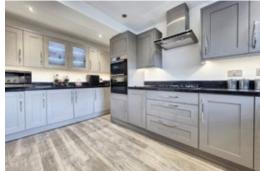

The kitchen enjoys a wealth of fitted units which sit alongside a host of integrated appliances whilst there is further space for a range of freestanding appliances. The kitchen is open to the dining area, which will comfortably house

a six-seater table and chairs and in turn, is open to the family room which benefits from bi folding doors to the head of the room, which not only provide access to the rear garden, they also allow the room to be flooded with natural light.