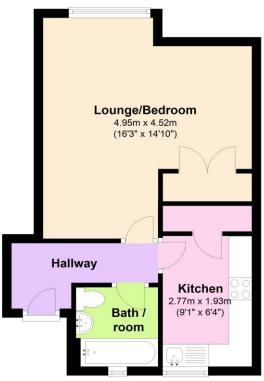

Price £155,000 Leasehold

Call Flaggs on 01442 232888 to arrange a viewing.

First Floor

Approx. 33.9 sq. metres (365.0 sq. feet)

otal area: approx. 33.9 sq. metres (365.0 sq. feet

This floorplan is not to scale. It's for guidance only and accuracy is not guaranteed.
Plan produced using PlanUp.