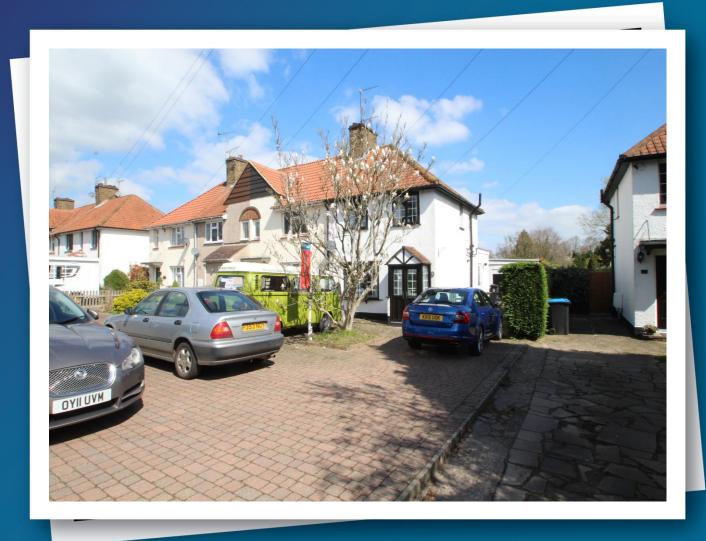

## Chipperfield Kings Langley, WD4 9LJ

Located in one of the areas outstanding locations this EXTENDED two bedroom end of terrace character cottage with off road parking for minimum six vehicles. This family home could be further extended subject to planning permission being granted. The accommodation briefly comprises; entrance porch, lounge with real fire, kitchen-diner, two bedrooms, bathroom, rear garden in excess of 140ft with office/studio. Early viewing advised!!

Price £500,000 Freehold

Call Flaggs on 01442 232888 to arrange a viewing.

Ground Floor Approx. 65.2 sq. metres (701.8 sq. feet)

First Floor Approx. 30.4 sq. metres (327.0 sq. feet)

Total area: approx. 95.6 sq. metres (1028.7 sq. feet)