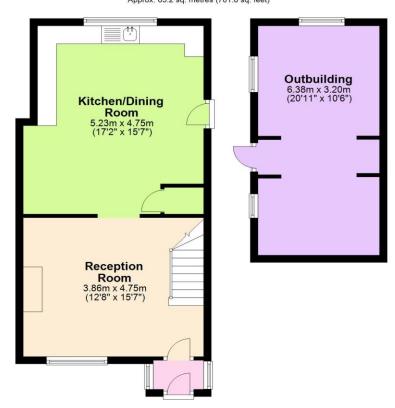

Price £500,000 Freehold

Call Flaggs on 01442 232888 to arrange a viewing.

Ground Floor Approx. 65.2 sq. metres (701.8 sq. feet)

First Floor Approx. 30.4 sq. metres (327.0 sq. feet)

Total area: approx. 95.6 sq. metres (1028.7 sq. feet)

This floorplan is not to scale. It's for guidance only and accuracy is not guaranteed.

Plan produced using PlanUp.

During the course of our business relationship we may offer to introduce you to legal or financial services. If you take up any of these services we will receive a referral fee of up to £125 per legal case and up to 15% of the fee received by the mortgage broker