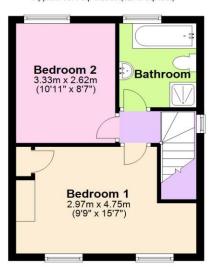

Price £500,000 Freehold

Call Flaggs on 01442 232888 to arrange a viewing.

Ground Floor Approx. 65.2 sq. metres (701.8 sq. feet)

First Floor Approx. 30.4 sq. metres (327.0 sq. feet)

Total area: approx. 95.6 sq. metres (1028.7 sq. feet)

This floorplan is not to scale. It's for guidance only and accuracy is not guaranteed.

Plan produced using PlanUp.

During the course of our business relationship we may offer to introduce you to legal or financial services. If you take up any of these services we will receive a referral fee of up to £125 per legal case and up to 15% of the fee received by the mortgage broker