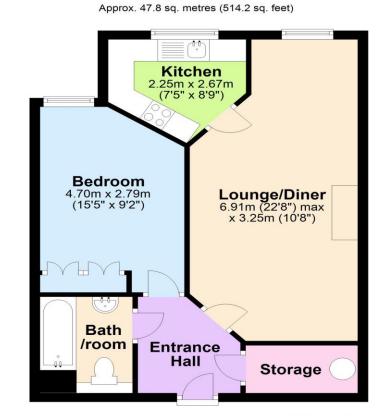

## Price £210,000 Leasehold

Call Flaggs on 01442 232888 to arrange a viewing.

**First Floor** 

Total area: approx. 47.8 sq. metres (514.2 sq. feet) This floorplan is not to scale. It's for guidance only and accuracy is not guaranteed. Plan produced using PlanUp.