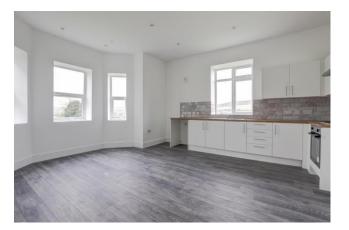

4 Stourpaine Lodges, Stourpaine, Dorset, DT11 8TD

This one bedroom first floor apartment is situated on the upper left hand side of the building, with the kitchen/lounge area enjoying a double aspect view, with a feature bay window to side aspect.

The kitchen has a range of base units providing cupboard and drawer storage, with a 4 ring hob integrated.

The bathroom has a panelled bath with shower attachment above, low level WC, wash hand basin and an obscured glazed window to side aspect providing natural light.