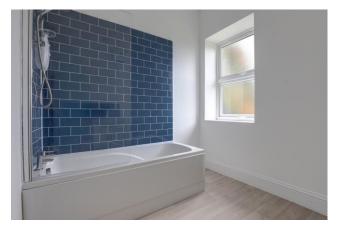

The kitchen has a range of base units providing cupboard and drawer storage, with a 4 ring hob integrated.

The bathroom has a panelled bath with shower attachment above, low level WC, wash hand basin and an obscured glazed window to side aspect providing natural light.