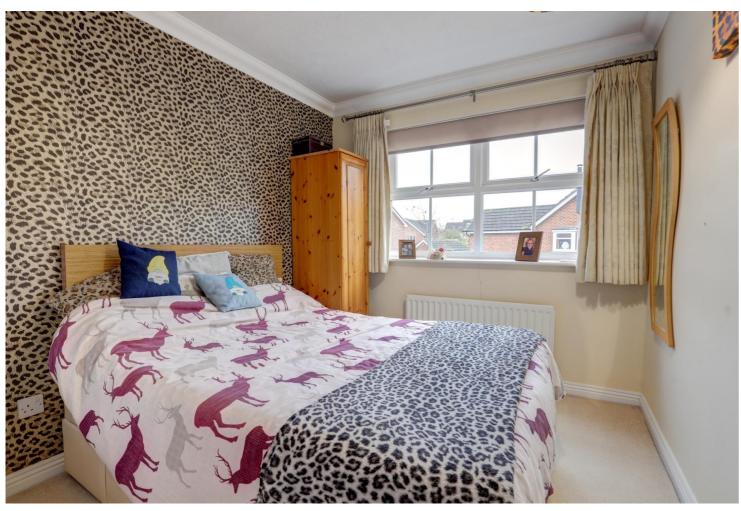

On the first floor are three bedrooms and the main family bathroom has a modern white suite and has been tastefully tiled throughout. The master bedroom benefits from a en-suite shower room that has also been fitted with a modern white suite, the bedroom has currently been arranged, via a stud wall, to allow a separate space that is currently being utilised as a toddlers bedroom but could work well as a study or walk-in dressing room. This could easily be reversed.