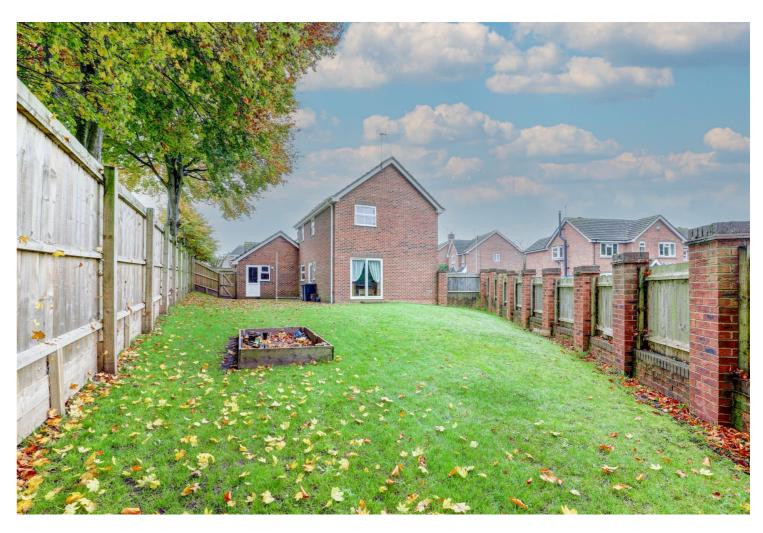

Situated at the end of a desirable cul-de-sac and backing onto Larksmead sports field, this detached three bedroom property would make a wonderful family home.

Internally there is a spacious hallway that gives access into both of the reception rooms. The sitting room gets flooded has a front window and the sliding patio doors to the rear garden and the formal dining room has a delightful bay window.

Externally the property has a driveway which leads to a pitched single garage which has light and power. Another feature of this home is the good-sized garden which is mainly laid to lawn and enjoys a sunny aspect.