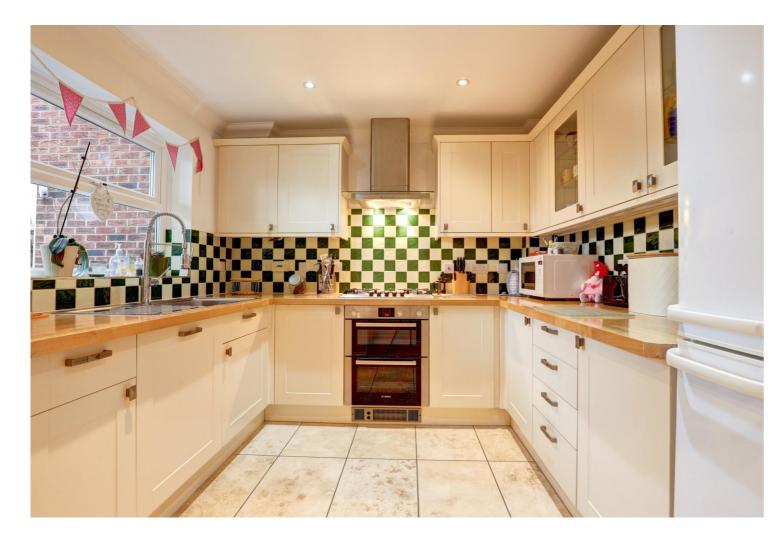

The kitchen is located at the rear of the property, with a range of base and wall units providing cupboard and drawer storage. Space for upright fridge freezer, sink with drainer overlooking the rear garden. A downstairs WC is also located next to the kitchen.