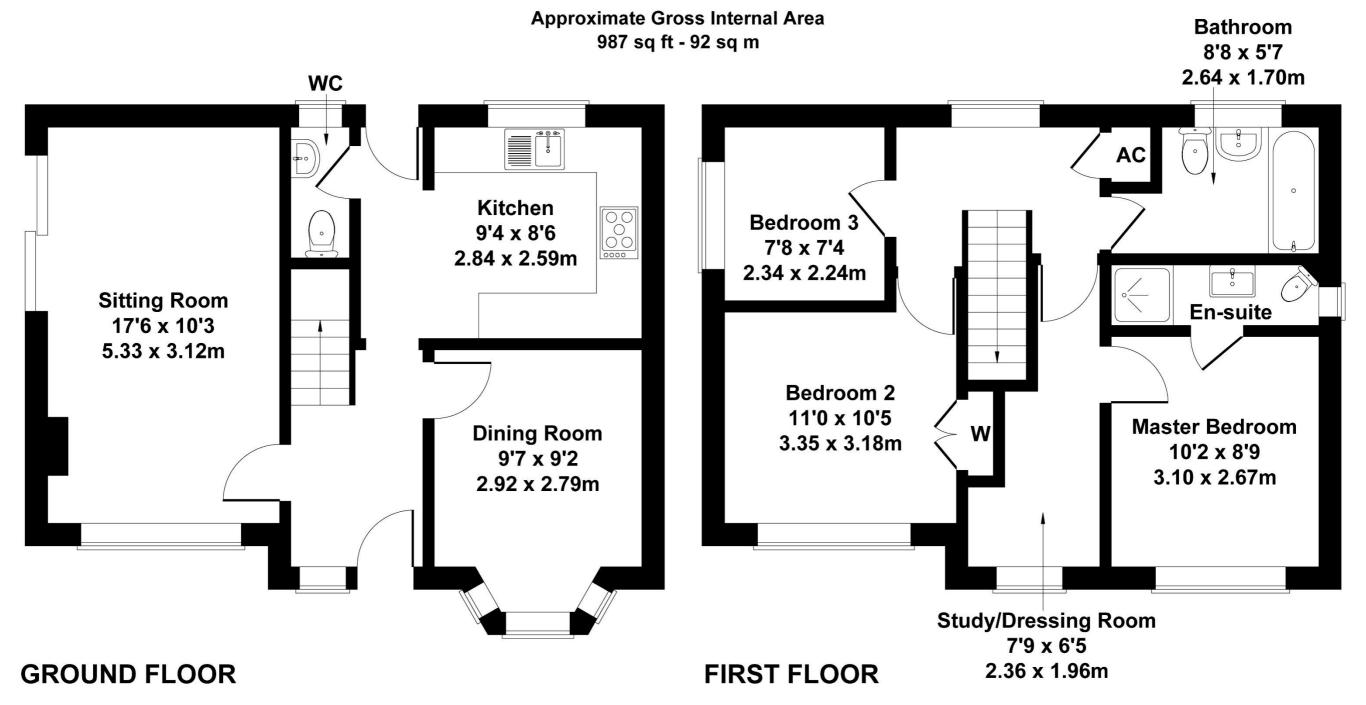

Entrance Hall
Cloakroom
Living Room 17'6" (5.33m) x 10'3" (3.12m)
Dining Room 9'7" (2.92m) x 9'2" (2.79m)
Kitchen 9'4" (2.84m) x 8'6" (2.59m)
First Floor Landing
Bedroom 1 10'2" (3.1m) x 8'9" (2.67m)
En-Suite
Dressing Room/Study 7'9" (2.36m) x 6'5" (1.96m)
Bedroom 2 10'5" (3.18m) x 9'7" (2.92m)
Bedroom 3 7'8" (2.34m) x 7'4" (2.24m)
Bathroom

## **18 Counter Close**

Not to Scale. Produced by The Plan Portal 2024 For Illustrative Purposes Only.

Forum Sales & Lettings

1. They have no authority to make or give any representation or warranties in relations to the property. These particulars do not form part of any offer or contract and must not be relied upon as statements or representations of fact.