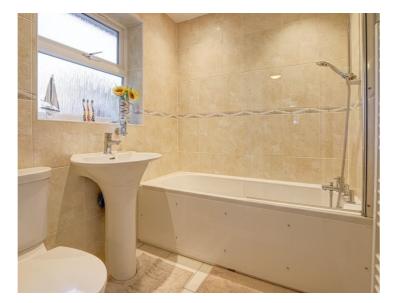

On the first floor are three bedrooms and the main family bathroom has a modern white suite and has been tastefully tiled throughout. The master bedroom benefits from a en-suite shower room that has also been fitted with a modern white suite, the bedroom has currently been arranged, via a stud wall, to allow a separate space that is currently being utilised as a toddlers bedroom but could work well as a study or walk-in dressing room. This could easily be reversed.