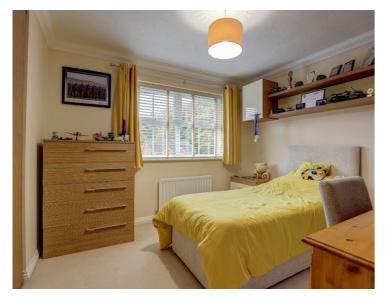

On the first floor are three bedrooms and the main family bathroom has a modern white suite and has been tastefully tiled throughout. The master bedroom benefits from a en-suite shower room that has also been fitted with a modern white suite, the bedroom has currently been arranged, via a stud wall, to allow a separate space that is currently being utilised as a toddlers bedroom but could work well as a study or walk-in dressing room. This could easily be reversed.