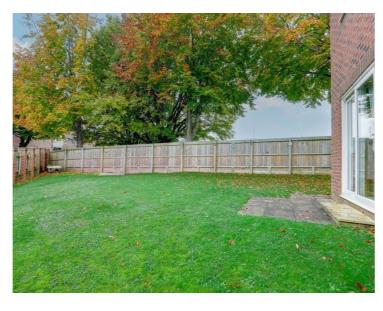

Externally the property has a driveway which leads to a pitched single garage which has light and power. Another feature of this home is the good-sized garden which is mainly laid to lawn and enjoys a sunny aspect.