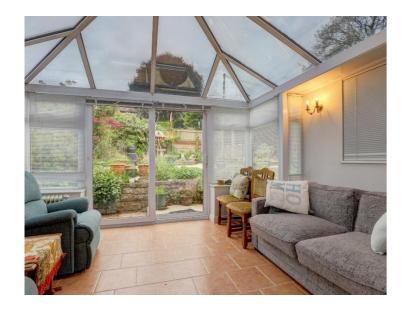

Upon entering, you are greeted by a spacious hallway with loft access, an airing cupboard, and doors leading to the main living areas.

A particular highlight of the bungalow is the expansive L-shaped lounge and dining area, filled with natural light and featuring an attractive fireplace. Sliding doors lead into a conservatory, which benefits from underfloor heating and enjoys lovely views over the garden.