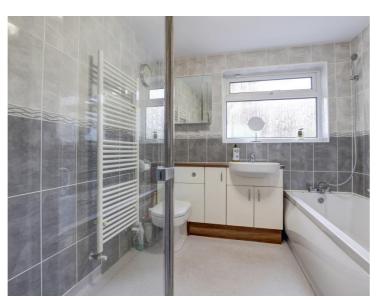

A large walk-in cupboard with its own window provides excellent storage and could easily be adapted as a home office or hobby room. Throughout the property, there is no shortage of storage solutions.

The modern family bathroom is fully tiled and features a white suite, including a panelled bath, separate shower, vanity unit with basin, and WC with concealed cistern.