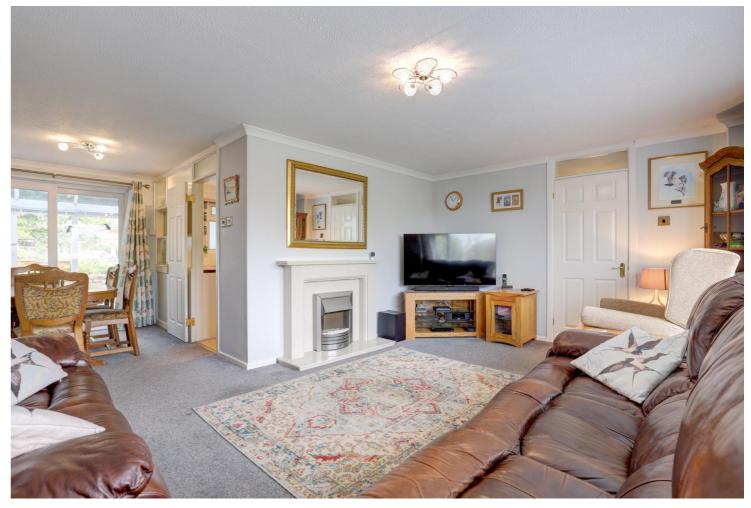

Upon entering, you are greeted by a spacious hallway with loft access, an airing cupboard, and doors leading to the main living areas.

A particular highlight of the bungalow is the expansive L-shaped lounge and dining area, filled with natural light and featuring an attractive fireplace. Sliding doors lead into a conservatory, which benefits from underfloor heating and enjoys lovely views over the garden.