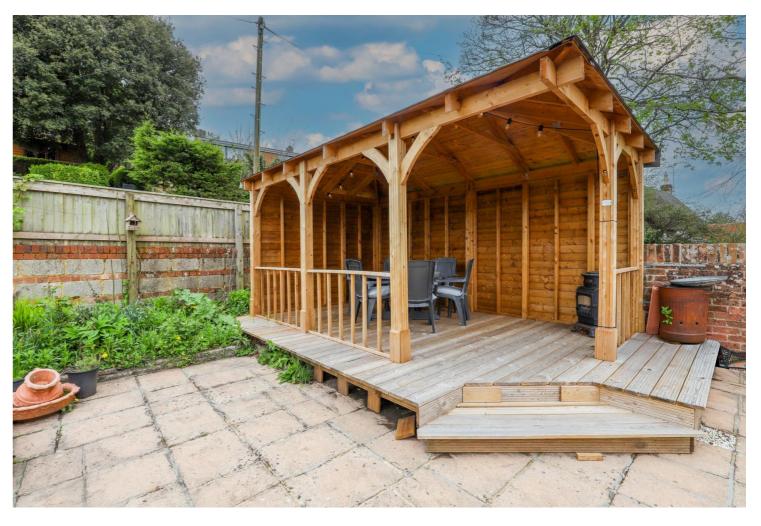

Above, a sizeable loft with a rear Dormer window offers significant potential for conversion or additional use, subject to the necessary permissions.

Outside, the private rear garden has been designed for easy upkeep, with paved areas, established flower borders, and a charming timber gazebo ideal for outdoor entertaining.