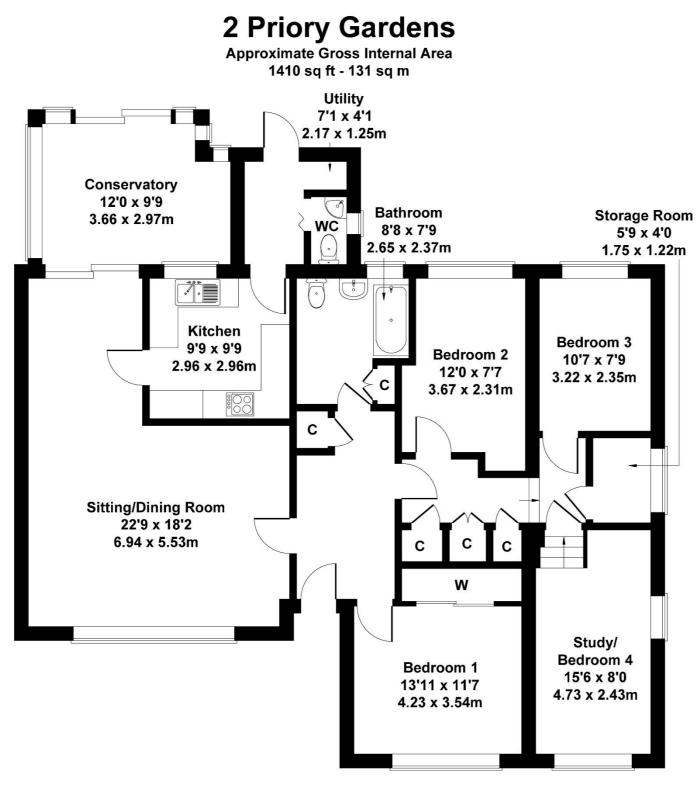

2 Priory Gardens, Spetisbury, Blandford Forum, DT11 9DS

Upon entering, you are greeted by a spacious hallway with loft access, an airing cupboard, and doors leading to the main living areas.

A particular highlight of the bungalow is the expansive L-shaped lounge and dining area, filled with natural light and featuring an attractive fireplace. Sliding doors lead into a conservatory, which benefits from underfloor heating and enjoys lovely views over the garden.

The adjacent kitchen is well-appointed with a range of matching wall and base units, a stainless-steel 1½ bowl sink, a four-ring hob with extractor, and built-in double ovens. There's also space for a dishwasher, and a separate utility area offers additional space for a fridge/freezer and washing machine.

A convenient cloakroom is also located off the Utility.

The main bedroom is a spacious front-facing double with fitted wardrobes. Two further bedrooms overlook the rear garden, and there is a fourth room—accessed via a small set of steps, that was converted from a garage.

A large walk-in cupboard with its own window provides excellent storage and could easily be adapted as a home office or hobby room. Throughout the property, there is no shortage of storage solutions.

The modern family bathroom is fully tiled and features a white suite, including a panelled bath, separate shower, vanity unit with basin, and WC with concealed cistern.