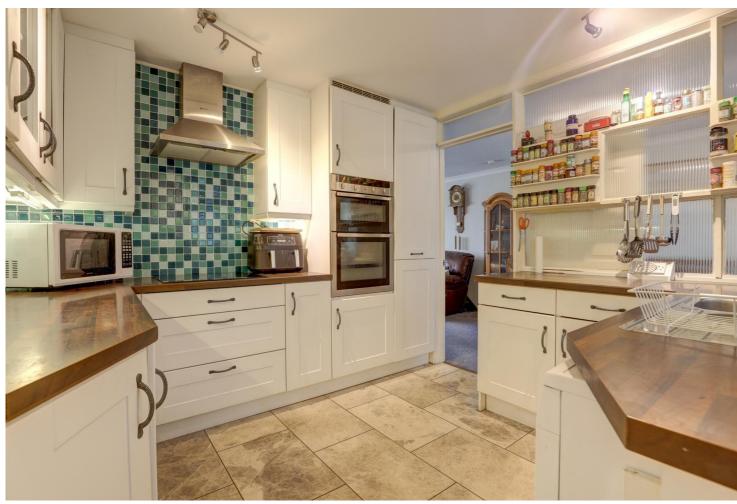

The adjacent kitchen is well-appointed with a range of matching wall and base units, a stainless-steel 1½ bowl sink, a four-ring hob with extractor, and built-in double ovens. There's also space for a dishwasher, and a separate utility area offers additional space for a fridge/freezer and washing machine.