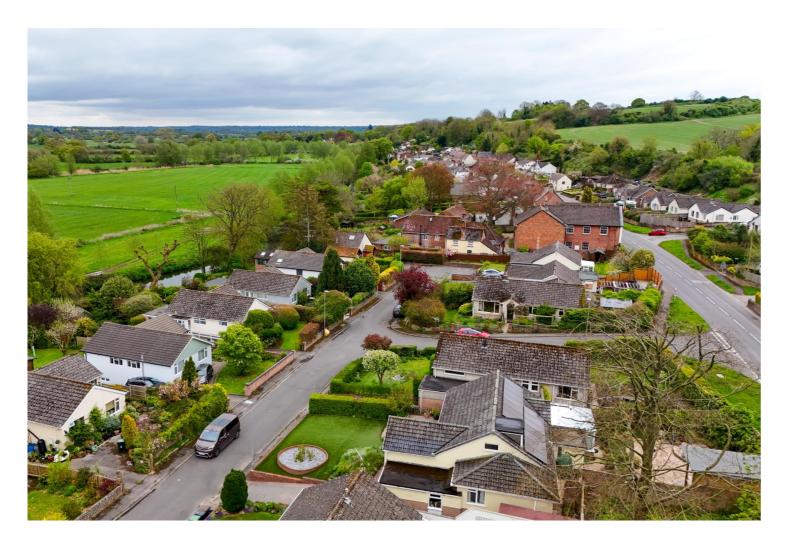

PV Solar panels are fitted to the roof - helping to ensure low running costs and good energy efficiency.

Spetisbury is a charming village near Blandford Forum, beautifully set alongside the River Stour with idyllic riverside walks, access to the North Dorset Trailway, and a nearby Iron Age hill fort. It's perfect for those who enjoy the outdoors and a peaceful rural setting. The village also benefits from regular bus routes to and from Poole, making it well-connected while retaining its countryside appeal.