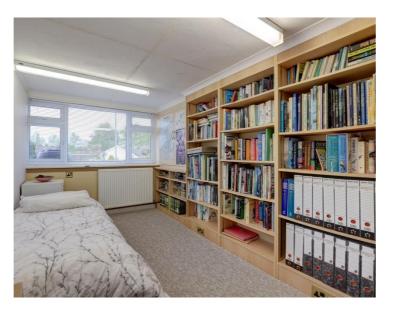

A large walk-in cupboard with its own window provides excellent storage and could easily be adapted as a home office or hobby room. Throughout the property, there is no shortage of storage solutions.

The modern family bathroom is fully tiled and features a white suite, including a panelled bath, separate shower, vanity unit with basin, and WC with concealed cistern.