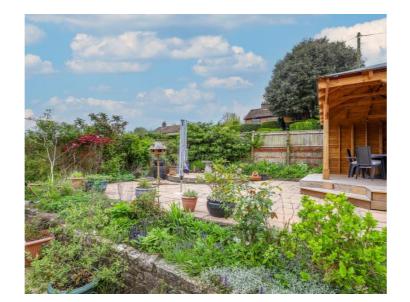

Above, a sizeable loft with a rear Dormer window offers significant potential for conversion or additional use, subject to the necessary permissions.

Outside, the private rear garden has been designed for easy upkeep, with paved areas, established flower borders, and a charming timber gazebo ideal for outdoor entertaining.

To the side of the property, to the left hand side there is large full length covered store and to the right hand side is a large garden shed, and useful paved storage area. The front of the property features a neat, raised garden with low-maintenance artificial turf and flower beds, as well as a driveway providing off-road parking. for at least 2 cars, with scope to add additional parking with ease if required.