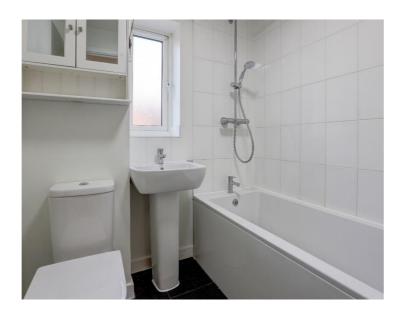

The Bathroom comprises a panelled bath with shower attachment above, low level WC, wash hand basin, obscure glazed window to side aspect.