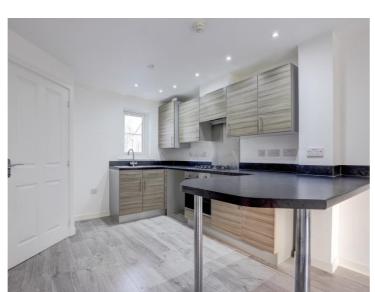

The property offers open plan living on the ground floor with a modern Kitchen fitted with contemporary style units including built-in oven, extractor hood, under counter and floor space for white goods and tall fridge/freezer, breakfast bar providing useful dining seating and high quality wood effect flooring throughout.