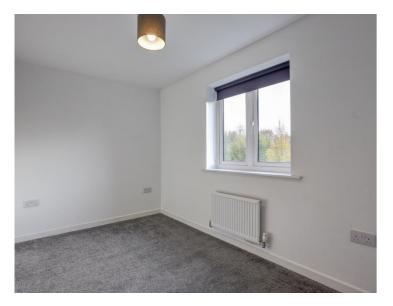

The well-proportioned Lounge overlooks the rear garden with access to same, via French doors leading to outside.

The cloakroom with low level WC and wash hand basin is situated below the stairs.

On the first floor there are two Double Bedrooms with Bedroom One overlooking the rear garden and Bedroom Two having a front aspect view.