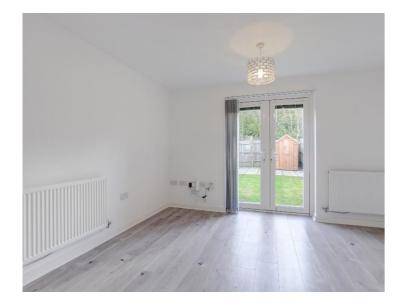

The well-proportioned Lounge overlooks the rear garden with access to same, via French doors leading to outside.

The cloakroom with low level WC and wash hand basin is situated below the stairs.

On the first floor there are two Double Bedrooms with Bedroom One overlooking the rear garden and Bedroom Two having a front aspect view.

## OUTSIDE

The TWO ALLOCATED PARKING SPACES is situated to the front of the property.

The rear garden is bounded by timber fencing and is predominately laid to lawn with patio area to the rear, there is also side access via a gate.