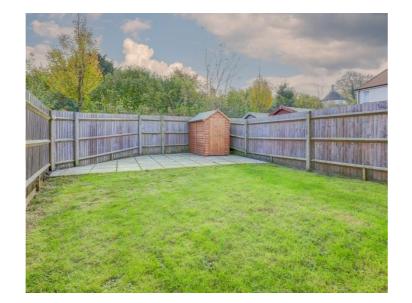

## OUTSIDE

The TWO ALLOCATED PARKING SPACES is situated to the front of the property.

The rear garden is bounded by timber fencing and is predominately laid to lawn with patio area to the rear, there is also side access via a gate.