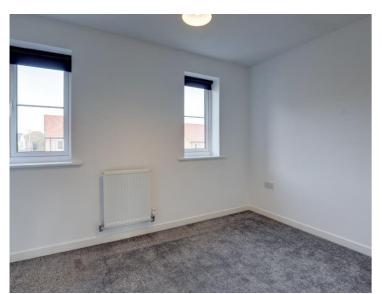

The well-proportioned Lounge overlooks the rear garden with access to same, via French doors leading to outside.

The cloakroom with low level WC and wash hand basin is situated below the stairs.

On the first floor there are two Double Bedrooms with Bedroom One overlooking the rear garden and Bedroom Two having a front aspect view.