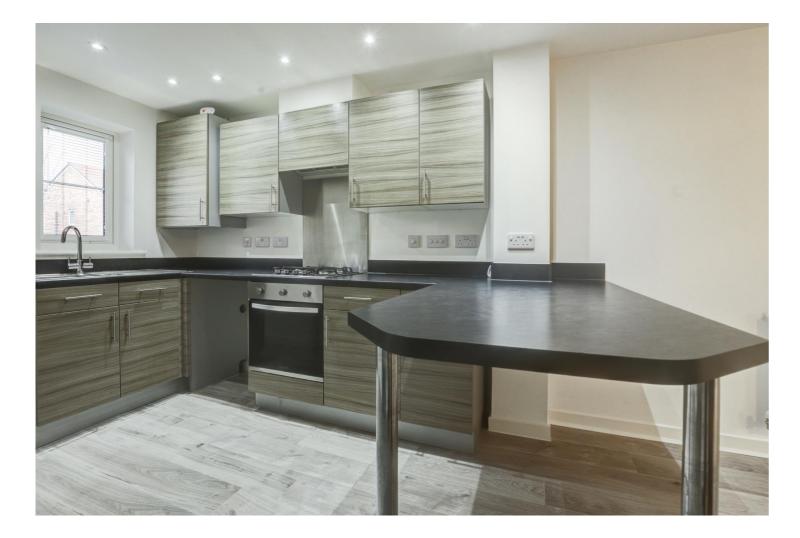

The property offers open plan living on the ground floor with a modern Kitchen fitted with contemporary style units including built-in oven, extractor hood, under counter and floor space for white goods and tall fridge/freezer, breakfast bar providing useful dining seating and high quality wood effect flooring throughout.