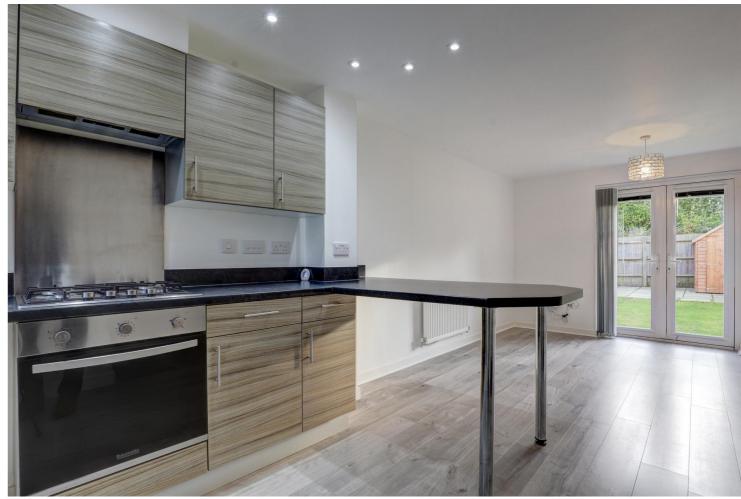

The property offers open plan living on the ground floor with a modern Kitchen fitted with contemporary style units including built-in oven, extractor hood, under counter and floor space for white goods and tall fridge/freezer, breakfast bar providing useful dining seating and high quality wood effect flooring throughout.