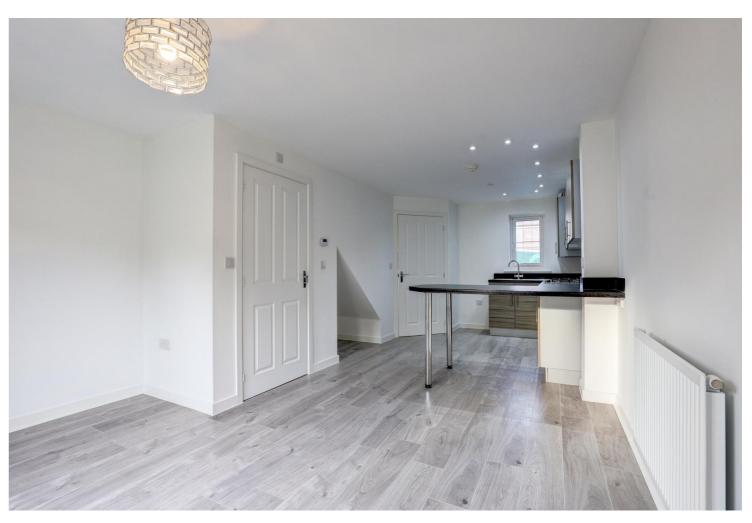

The property offers open plan living on the ground floor with a modern Kitchen fitted with contemporary style units including built-in oven, extractor hood, under counter and floor space for white goods and tall fridge/freezer, breakfast bar providing useful dining seating and high quality wood effect flooring throughout.

The well-proportioned Lounge overlooks the rear garden with access to same, via French doors leading to outside.

The cloakroom with low level WC and wash hand basin is situated below the stairs.

On the first floor there are two Double Bedrooms with Bedroom One overlooking the rear garden and Bedroom Two having a front aspect view.