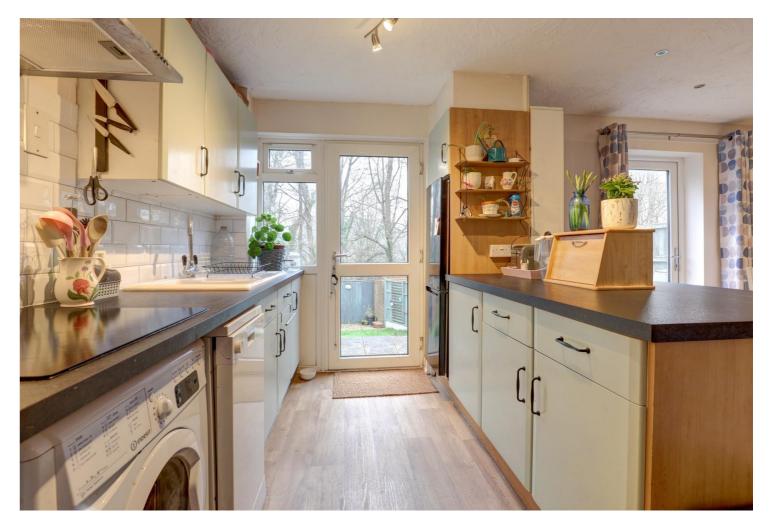

UPVC double glazed door leads to Entrance Hall with stairs extending to first floor.

The Lounge overlooks the open grassed area to front and has a feature fireplace.

The Kitchen/Dining Room extends to the full width of the property with window overlooking the rear garden and glazed door to same. The Kitchen area comprises a modern range of base and wall units, worktop, 1 1/2 bowl single drainer sink unit, tiled splashbacks, halogen hob, oven, space for microwave, plumbing for washing machine and half-sized dishwasher. The island is currently used for additional storage, but could be utilised as a convenient breakfast bar.