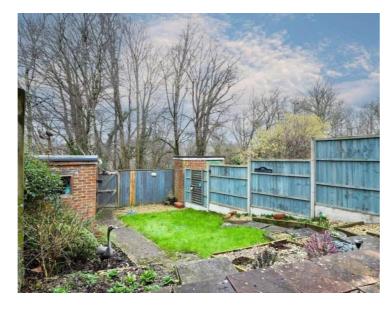

## **OUTSIDE**

The front garden is bounded by picket style fencing.

The fully enclosed rear garden with paved patio adjacent to property has steps leading down to remainder of garden being lawned with shrub beds and gate to rear access. Brick built store with power and lighting.