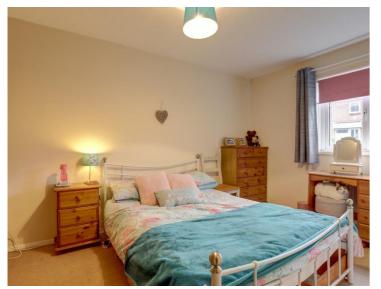

On the first floor landing is the airing cupboard housing and access to roof space, which is fully boarded and has a useful light.

There are 3 Bedrooms, two of which can accommodate a double bed. The Bathroom comprises a white coloured suite of panelled bath, pedestal wash hand basin, tiled splashbacks, fitted shower above bath and toilet.