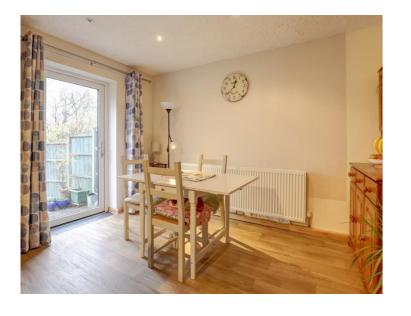

UPVC double glazed door leads to Entrance Hall with stairs extending to first floor.

The Lounge overlooks the open grassed area to front and has a feature fireplace.

The Kitchen/Dining Room extends to the full width of the property with window overlooking the rear garden and glazed door to same. The Kitchen area comprises a modern range of base and wall units, worktop, 1 1/2 bowl single drainer sink unit, tiled splashbacks, halogen hob, oven, space for microwave, plumbing for washing machine and half-sized dishwasher. The island is currently used for additional storage, but could be utilised as a convenient breakfast bar.