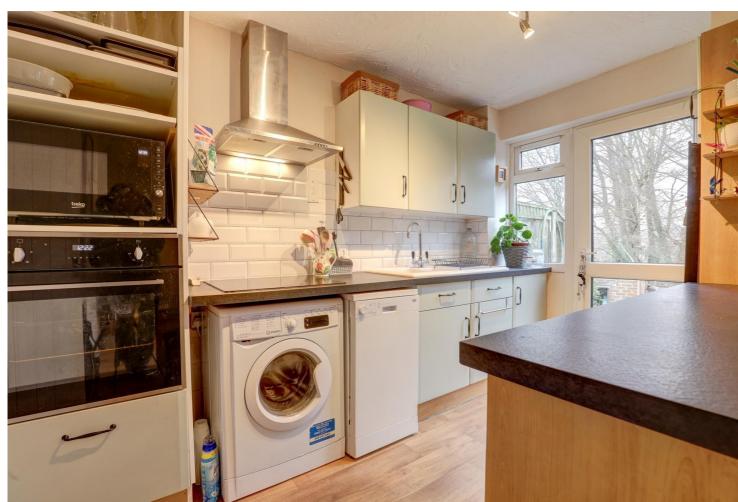

UPVC double glazed door leads to Entrance Hall with stairs extending to first floor.

The Lounge overlooks the open grassed area to front and has a feature fireplace.

The Kitchen/Dining Room extends to the full width of the property with window overlooking the rear garden and glazed door to same. The Kitchen area comprises a modern range of base and wall units, worktop, 1 1/2 bowl single drainer sink unit, tiled splashbacks, halogen hob, oven, space for microwave, plumbing for washing machine and half-sized dishwasher. The island is currently used for additional storage, but could be utilised as a convenient breakfast bar.