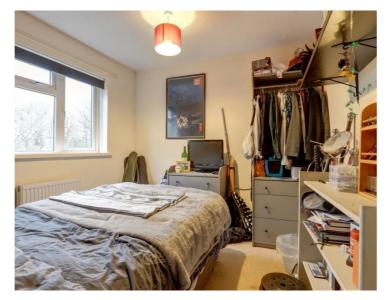

On the first floor landing is the airing cupboard housing and access to roof space, which is fully boarded and has a useful light.

There are 3 Bedrooms, two of which can accommodate a double bed. The Bathroom comprises a white coloured suite of panelled bath, pedestal wash hand basin, tiled splashbacks, fitted shower above bath and toilet.