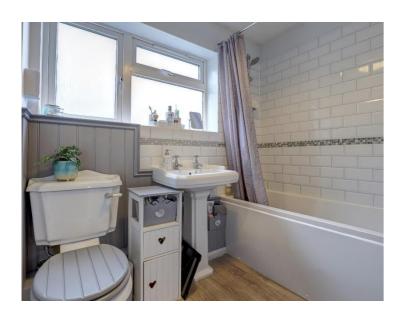

On the first floor landing is the airing cupboard housing and access to roof space, which is fully boarded and has a useful light.

There are 3 Bedrooms, two of which can accommodate a double bed. The Bathroom comprises a white coloured suite of panelled bath, pedestal wash hand basin, tiled splashbacks, fitted shower above bath and toilet.