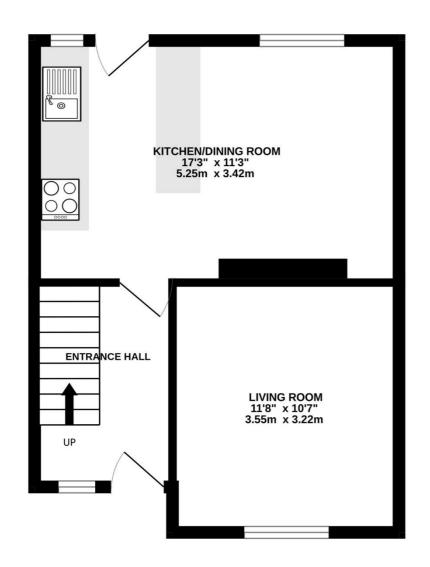

## TOTAL FLOOR AREA: 760 sq.ft. (70.6 sq.m.) approx.

Whilst every attempt has been made to ensure the accuracy of the floorplan contained here, measurements of doors, windows, rooms and any other items are approximate and no responsibility is taken for any error, omission or mis-statement. This plan is for illustrative purposes only and should be used as such by any prospective purchaser. The services, systems and appliances shown have not been tested and no guarantee as to their operability or efficiency can be given.

Made with Metropix ©2025

Forum

1. They have no authority to make or give any representation or warranties in relations to the property. These particulars do not form part of any offer or contract and must not be relied upon as statements or