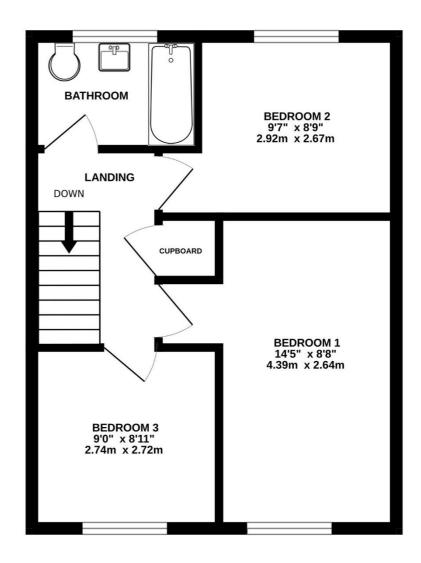

On the first floor landing is the airing cupboard housing and access to roof space, which is fully boarded and has a useful light.

There are 3 Bedrooms, two of which can accommodate a double bed. The Bathroom comprises a white coloured suite of panelled bath, pedestal wash hand basin, tiled splashbacks, fitted shower above bath and toilet.

## TOTAL FLOOR AREA: 760 sq.ft. (70.6 sq.m.) approx.

Whilst every attempt has been made to ensure the accuracy of the floorplan contained here, measurements of doors, windows, rooms and any other items are approximate and no responsibility is taken for any error, omission or mis-statement. This plan is for illustrative purposes only and should be used as such by any prospective purchaser. The services, systems and appliances shown have not been tested and no guarantee as to their operability or efficiency can be given.