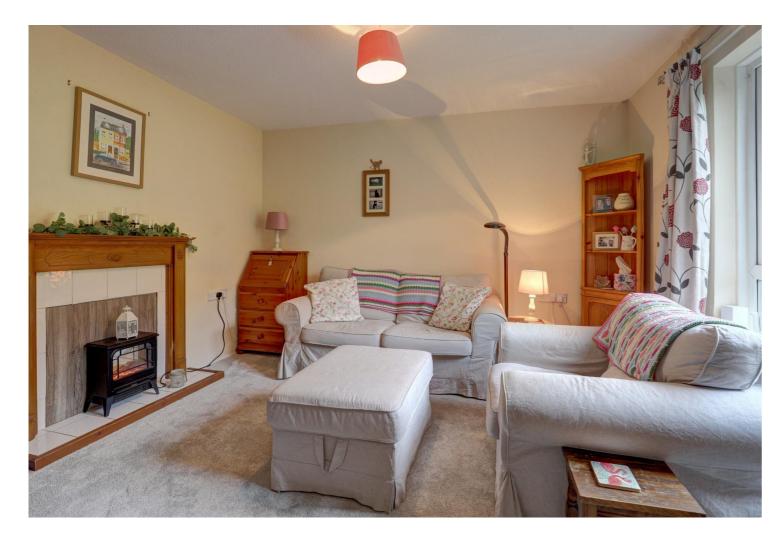

UPVC double glazed door leads to Entrance Hall with stairs extending to first floor.

The Lounge overlooks the open grassed area to front and has a feature fireplace.

The Kitchen/Dining Room extends to the full width of the property with window overlooking the rear garden and glazed door to same. The Kitchen area comprises a modern range of base and wall units, worktop, 1 1/2 bowl single drainer sink unit, tiled splashbacks, halogen hob, oven, space for microwave, plumbing for washing machine and half-sized dishwasher. The island is currently used for additional storage, but could be utilised as a convenient breakfast bar.