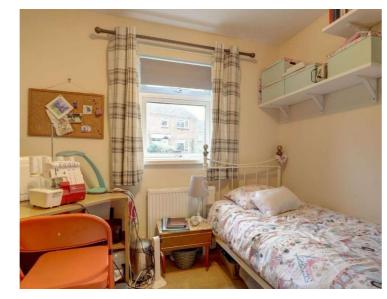

On the first floor landing is the airing cupboard housing and access to roof space, which is fully boarded and has a useful light.

There are 3 Bedrooms, two of which can accommodate a double bed. The Bathroom comprises a white coloured suite of panelled bath, pedestal wash hand basin, tiled splashbacks, fitted shower above bath and toilet.