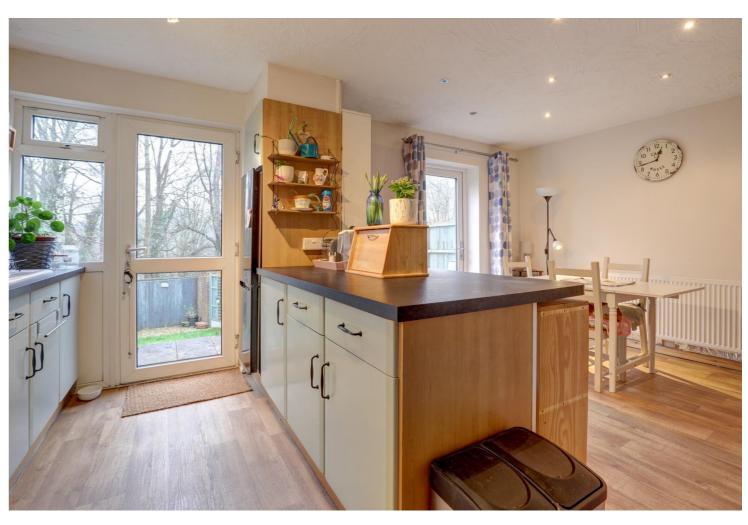

UPVC double glazed door leads to Entrance Hall with stairs extending to first floor.

The Lounge overlooks the open grassed area to front and has a feature fireplace.

The Kitchen/Dining Room extends to the full width of the property with window overlooking the rear garden and glazed door to same. The Kitchen area comprises a modern range of base and wall units, worktop, 1 1/2 bowl single drainer sink unit, tiled splashbacks, halogen hob, oven, space for microwave, plumbing for washing machine and half-sized dishwasher. The island is currently used for additional storage, but could be utilised as a convenient breakfast bar.