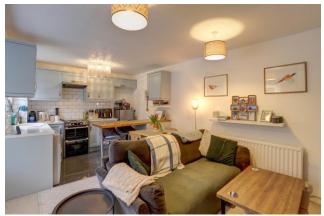

**Living Room 13'11" (4.24m) x 13'10" (4.22m)**- UPVC part obscure door to front, window to same, stairs to first floor, TV point, telephone point, radiator

**Kitchen 10'9" (3.28m) x 7'0" (2.13m)**- Range of duck egg blue fronted base and wall units providing cupboard and drawer storage, work-surfaces with tiled splash-backs, solid wood breakfast bar, single sink with drainer inset and mixer tap, space and plumbing for washing machine & dishwasher, space for freestanding fridge/freezer, extractor hood over, window to front aspect, tiled flooring