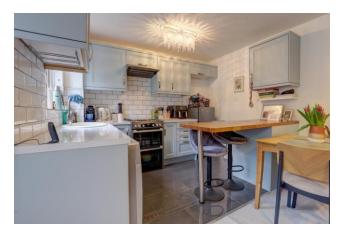

**Living Room 13'11" (4.24m) x 13'10" (4.22m)**- UPVC part obscure door to front, window to same, stairs to first floor, TV point, telephone point, radiator

**Kitchen 10'9" (3.28m) x 7'0" (2.13m)**- Range of duck egg blue fronted base and wall units providing cupboard and drawer storage, work-surfaces with tiled splash-backs, solid wood breakfast bar, single sink with drainer inset and mixer tap, space and plumbing for washing machine & dishwasher, space for freestanding fridge/freezer, extractor hood over, window to front aspect, tiled flooring