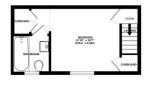

## First Floor Landing -

**Bedroom 11'10" (3.61m) x 10'7" (3.23m)-** Window to front aspect, storage cupboard over stairs,TV point, radiator, built-in double wardrobe housing gas boiler

**Bathroom** - White suite comprising panelled bath with mixer tap and shower attachment, vanity wash hand basin with mixer tap and storage cupboard under, low level WC, tiled splash-backs, obscure window to front aspect, ladder style radiator, access to roof space, vinyl flooring