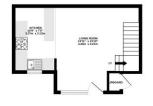

**Living Room 13'11" (4.24m) x 13'10" (4.22m)**- UPVC part obscure door to front, window to same, stairs to first floor, TV point, telephone point, radiator

**Kitchen 10'9" (3.28m) x 7'0" (2.13m)**- Range of duck egg blue fronted base and wall units providing cupboard and drawer storage, work-surfaces with tiled splash-backs, solid wood breakfast bar, single sink with drainer inset and mixer tap, space and plumbing for washing machine & dishwasher, space for freestanding fridge/freezer, extractor hood over, window to front aspect, tiled flooring

**Outside** - Pathway leading to front door, raised decking area adjacent, remainder being laid to lawn with timber fencing, integral storage cupboard, timber shed

**Parking -** Allocated parking space immediately adjacent to side of property