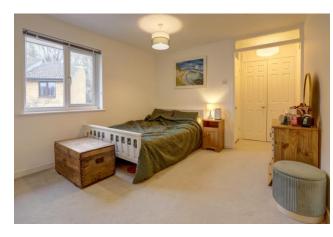

## First Floor Landing -

**Bedroom 11'10" (3.61m) x 10'7" (3.23m)-** Window to front aspect, storage cupboard over stairs,TV point, radiator, built-in double wardrobe housing gas boiler

**Bathroom** - White suite comprising panelled bath with mixer tap and shower attachment, vanity wash hand basin with mixer tap and storage cupboard under, low level WC, tiled splash-backs, obscure window to front aspect, ladder style radiator, access to roof space, vinyl flooring