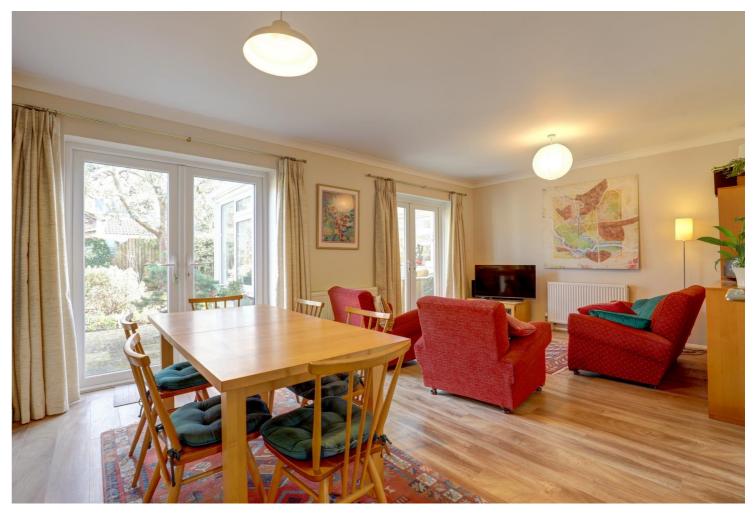

Newly installed bi-fold doors lead into the spacious living/dining room at the rear of the house. One set of French doors lead straight out into the garden whilst another open into the recently built conservatory.

Externally, the rear garden consists of brick-paved seating areas, lawn and well-stocked plant beds and a shed.

Porch Entrance Hall

Cloakroom

Kitchen 15'0" (4.57m) x 8'4" (2.54m)

Living/Dining Room 20'1" (6.12m) x 12'10" (3.91m)