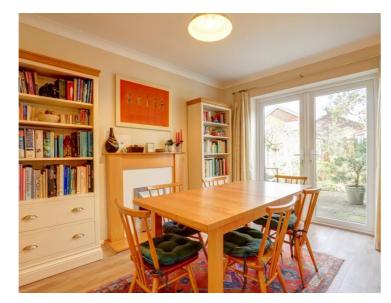

Newly installed bi-fold doors lead into the spacious living/dining room at the rear of the house. One set of French doors lead straight out into the garden whilst another open into the recently built conservatory.

Externally, the rear garden consists of brick-paved seating areas, lawn and well-stocked plant beds and a shed.

Porch Entrance Hall

Cloakroom

Kitchen 15'0" (4.57m) x 8'4" (2.54m)

Living/Dining Room 20'1" (6.12m) x 12'10" (3.91m)