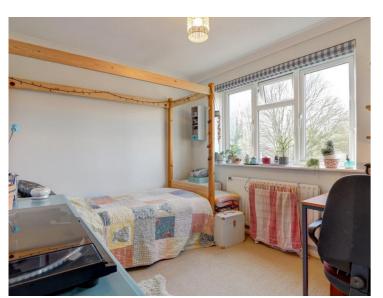

Upstairs there are four generously sized bedrooms which are served by a modern family bathroom. The master bedroom has fitted wardrobes and there is an airing cupboard situated on the landing. The loft is also partially boarded.

Conservatory 12'1" (3.68m) x 7'10" (2.39m)

**First Floor Landing** 

Bedroom 1 12'2" (3.71m) x 11'0" (3.35m)

Bedroom 2 12'9" (3.89m) x 8'8" (2.64m)

Bedroom 3 11'0" (3.35m) x 8'8" (2.64m)

Bedroom 4 8'8" (2.64m) x 8'8" (2.64m)