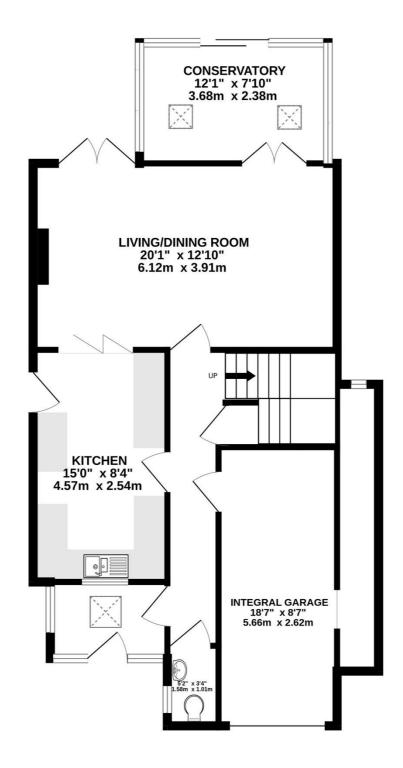

Externally, the rear garden consists of brick-paved seating areas, lawn and well-stocked plant beds and a shed.

Porch Entrance Hall

Cloakroom

Kitchen 15'0" (4.57m) x 8'4" (2.54m)

Living/Dining Room 20'1" (6.12m) x 12'10" (3.91m)

Conservatory 12'1" (3.68m) x 7'10" (2.39m)

**First Floor Landing** 

Bedroom 1 12'2" (3.71m) x 11'0" (3.35m)

Bedroom 2 12'9" (3.89m) x 8'8" (2.64m)

Bedroom 3 11'0" (3.35m) x 8'8" (2.64m)

Bedroom 4 8'8" (2.64m) x 8'8" (2.64m)

**Bathroom** 

Integral Garage 18'7" (5.66m) x 8'7" (2.62m)

GROUND FLOOR 1ST FLOOR

Whilst every attempt has been made to ensure the accuracy of the floorplan contained here, measurements of doors, windows, rooms and any other items are approximate and no responsibility is taken for any error, omission or mis-statement. This plan is for illustrative purposes only and should be used as such by any prospective purchaser. The services, systems and appliances shown have not been tested and no guarantee as to their operability or efficiency can be given.