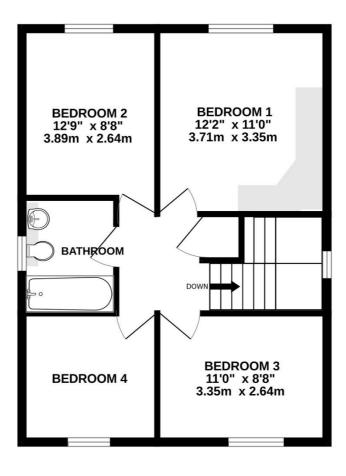

Conservatory 12'1" (3.68m) x 7'10" (2.39m)

**First Floor Landing** 

Bedroom 1 12'2" (3.71m) x 11'0" (3.35m)

Bedroom 2 12'9" (3.89m) x 8'8" (2.64m)

Bedroom 3 11'0" (3.35m) x 8'8" (2.64m)

Bedroom 4 8'8" (2.64m) x 8'8" (2.64m)

**Bathroom** 

Integral Garage 18'7" (5.66m) x 8'7" (2.62m)

GROUND FLOOR 1ST FLOOR

Whilst every attempt has been made to ensure the accuracy of the floorplan contained here, measurements of doors, windows, rooms and any other items are approximate and no responsibility is taken for any error, omission or mis-statement. This plan is for illustrative purposes only and should be used as such by any prospective purchaser. The services, systems and appliances shown have not been tested and no guarantee as to their operability or efficiency can be given.