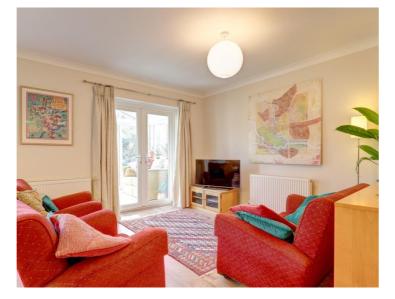

Newly installed bi-fold doors lead into the spacious living/dining room at the rear of the house. One set of French doors lead straight out into the garden whilst another open into the recently built conservatory.