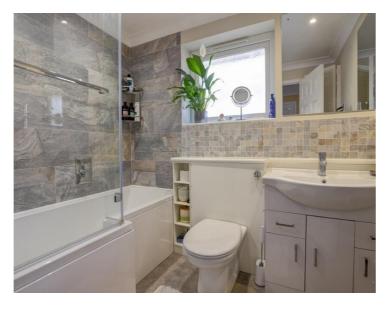

Upstairs there are four generously sized bedrooms which are served by a modern family bathroom. The master bedroom has fitted wardrobes and there is an airing cupboard situated on the landing. The loft is also partially boarded.

**Bathroom** 

Integral Garage 18'7" (5.66m) x 8'7" (2.62m)

GROUND FLOOR 1ST FLOOR

Whilst every attempt has been made to ensure the accuracy of the floorplan contained here, measurements of doors, windows, rooms and any other items are approximate and no responsibility is taken for any error, omission or mis-statement. This plan is for illustrative purposes only and should be used as such by any prospective purchaser. The services, systems and appliances shown have not been tested and no guarantee as to their operability or efficiency can be given.