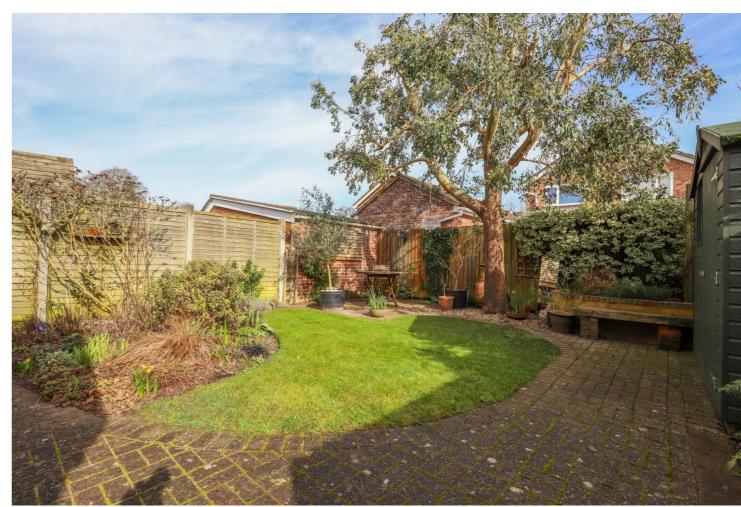

Externally, the rear garden consists of brick-paved seating areas, lawn and well-stocked plant beds and a shed.

Porch Entrance Hall

Cloakroom

Kitchen 15'0" (4.57m) x 8'4" (2.54m)

Living/Dining Room 20'1" (6.12m) x 12'10" (3.91m)