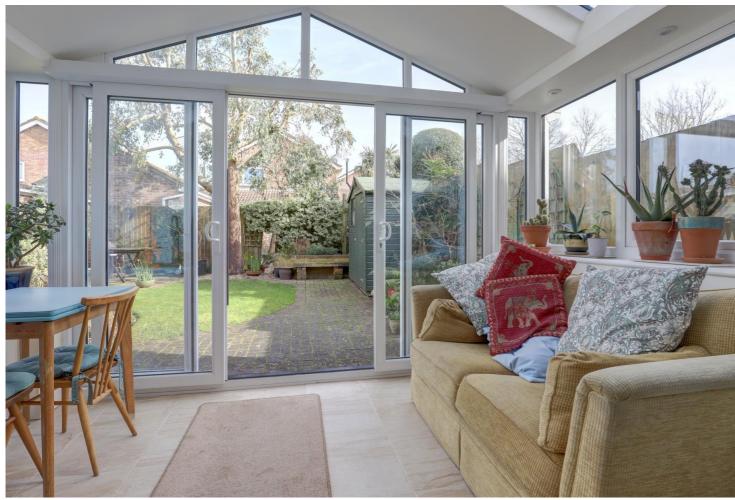

Newly installed bi-fold doors lead into the spacious living/dining room at the rear of the house. One set of French doors lead straight out into the garden whilst another open into the recently built conservatory.

Externally, the rear garden consists of brick-paved seating areas, lawn and well-stocked plant beds and a shed.

Porch Entrance Hall

Cloakroom

Kitchen 15'0" (4.57m) x 8'4" (2.54m)

Living/Dining Room 20'1" (6.12m) x 12'10" (3.91m)

Conservatory 12'1" (3.68m) x 7'10" (2.39m)

**First Floor Landing** 

Bedroom 1 12'2" (3.71m) x 11'0" (3.35m)

Bedroom 2 12'9" (3.89m) x 8'8" (2.64m)

Bedroom 3 11'0" (3.35m) x 8'8" (2.64m)

Bedroom 4 8'8" (2.64m) x 8'8" (2.64m)