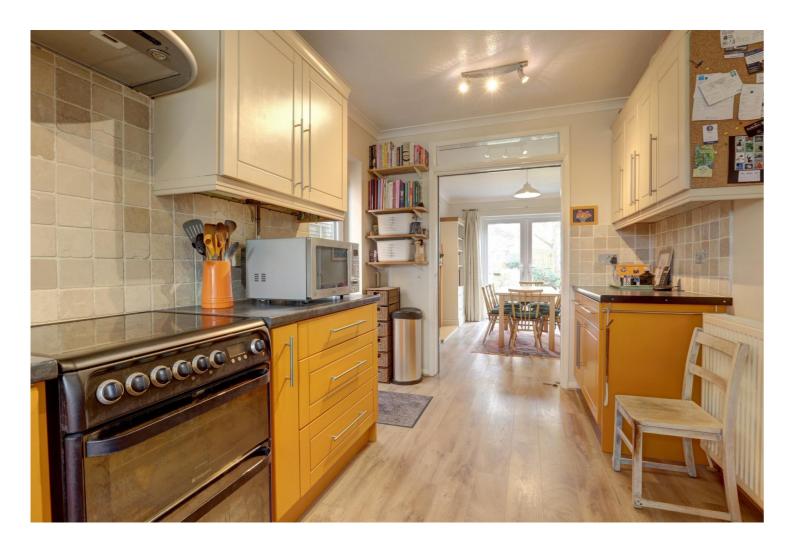

Leading through, the hallway has a downstairs cloakroom, a large storage cupboard adjacent to the staircase and internal access to the garage with a further storage area.

The kitchen is fitted with an excellent selection of storage cabinets with plenty of work surface space. There is an integrated fridge and space for freestanding appliances.

Externally, the rear garden consists of brick-paved seating areas, lawn and well-stocked plant beds and a shed.

Porch Entrance Hall

Cloakroom

Kitchen 15'0" (4.57m) x 8'4" (2.54m)

Living/Dining Room 20'1" (6.12m) x 12'10" (3.91m)