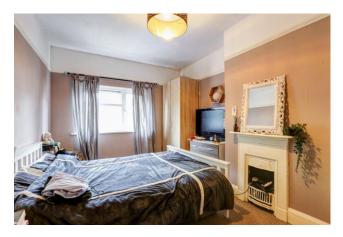

The kitchen/diner spreads the entire width of the property with space for dining table. A range of base and wall units provide cupboard and drawer storage. Window to rear aspect.

The first floor plays host to two double bedrooms both benefiting from storage cupboards. The family bathroom has a panelled bath, low level WC, wash hand basin and a seperate shower enclosure.