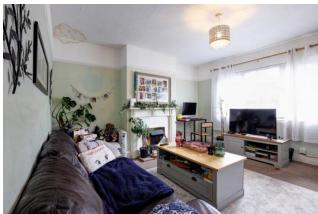

Front door provides access into entrance lobby, with stairs to first floor and door into living room.

The living room has a front facing window providing an abundance of natural light and a feature fire place.