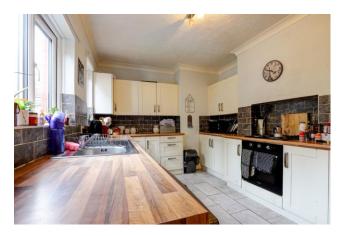

The kitchen/diner spreads the entire width of the property with space for dining table. A range of base and wall units provide cupboard and drawer storage. Window to rear aspect.

The first floor plays host to two double bedrooms both benefiting from storage cupboards. The family bathroom has a panelled bath, low level WC, wash hand basin and a seperate shower enclosure.