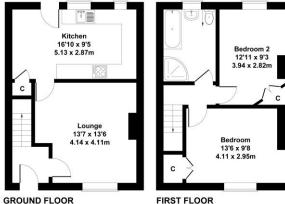

## 21 Edward Street

Approximate Gross Internal Area 791 sq ft - 73 sq m

3.05 x 2.16m

FIRST FLOOR Not to Scale. Produced by The Plan Portal 2025 For Illustrative Purposes Only.

Please note Forum Sales & Lettings and their client give notice that: