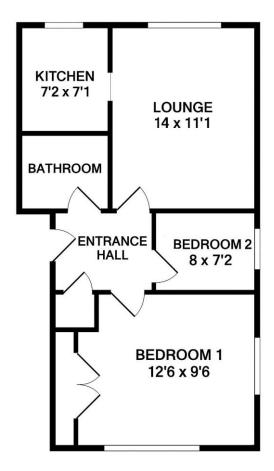

## Well-Presented Two Bedroom Ground Floor Flat | Share of Freehold | Low Service Charge | Gas Central Heating | UPVC Double Glazing | Secure Underground Parking

Located in a well-maintained and sought-after development, this bright and inviting two bedroom ground floor flat presents an excellent opportunity for first-time buyers, downsizers, or investors. Offered with a share of freehold, the property benefits from a low service charge and zero ground rent—making it a smart, cost-effective purchase.

Internally, the flat features a spacious double bedroom and a good-sized second bedroom, both neutrally decorated and filled with natural light. The stylish kitchen is fitted with modern white units, wood-effect worktops, and integrated appliances, including an oven and hob. A wall-mounted combi boiler is neatly housed here, providing efficient central heating and excellent water pressure throughout the flat.

The bathroom is a modern, fully tiled space with neutral cream tiling, a crisp white suite, and a shower over the bath. A heated towel radiator adds a touch of comfort and practicality.

Additional benefits include allocated parking in a secure underground car park—an excellent perk for city living—as well as gas central heating, double glazing, and a peaceful position within a quiet, well-kept block.