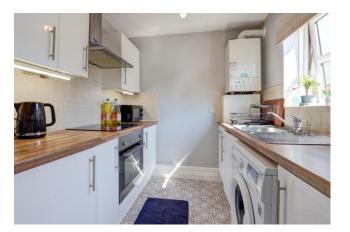

Internally, the flat features a spacious double bedroom and a good-sized second bedroom, both neutrally decorated and filled with natural light. The stylish kitchen is fitted with modern white units, wood-effect worktops, and integrated appliances, including an oven and hob. A wall-mounted combi boiler is neatly housed here, providing efficient central heating and excellent water pressure throughout the flat.