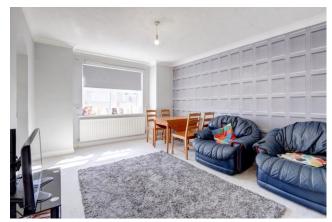

Internally, the flat features a spacious double bedroom and a good-sized second bedroom, both neutrally decorated and filled with natural light. The stylish kitchen is fitted with modern white units, wood-effect worktops, and integrated appliances, including an oven and hob. A wall-mounted combi boiler is neatly housed here, providing efficient central heating and excellent water pressure throughout the flat.