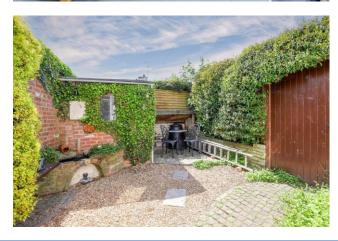

**Outside** - There is a useful brick outbuilding, as well as a shingled area ideal for table and chairs. Please note, the neighbouring property has a right of access over no.1.