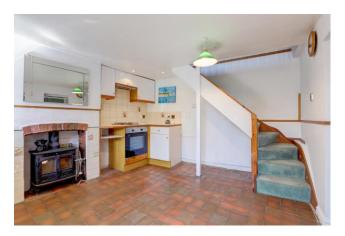

## **Ground Floor – Kitchen/Diner**

Step into a welcoming and functional kitchen/dining area featuring rustic tiled flooring, a cosy wood-burning stove set in a charming brick fireplace, and a fitted kitchen with gas hob and electric oven. The space is well-lit and perfect for both everyday living and entertaining. A staircase leads conveniently to the upper floors.