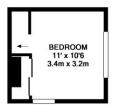

## Second Floor - Bedroom

At the top of the house, the double bedroom enjoys a peaceful position, generous dimensions, and natural light from a large window. There is ample room for storage and furnishings.

## £180,000 Freehold

GROUND FLOOR

1ST FLOOR

2ND FLOOR

Whilst every attempt has been made to ensure the accuracy of the floor plan contained here, measurements of doors, windows, rooms and any other items are approximate and no responsibility is taken for any record, omission, or mis-statement. This plan is for illustrative purposes only and should be used as such by any prospective purchaser. The services, systems and appliances shown have not been tested and no guarantee as to their operability or efficiency can be given Made with Metopic w2018 or