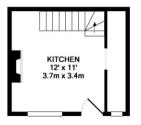

## **Ground Floor – Kitchen/Diner**

Step into a welcoming and functional kitchen/dining area featuring rustic tiled flooring, a cosy wood-burning stove set in a charming brick fireplace, and a fitted kitchen with gas hob and electric oven. The space is well-lit and perfect for both everyday living and entertaining. A staircase leads conveniently to the upper floors.

## £180,000 Freehold

GROUND FLOOR

1ST FLOOR

2ND FLOOR

Whilst every attempt has been made to ensure the accuracy of the floor plan contained here, measurements of doors, windows, rooms and any other items are approximate and no responsibility is taken for any record, omission, or mis-statement. This plan is for illustrative purposes only and should be used as such by any prospective purchaser. The services, systems and appliances shown have not been tested and no guarantee as to their operability or efficiency can be given Made with Metopic w2018 or