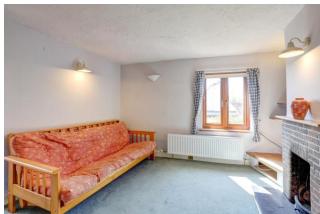

## First Floor - Lounge & Shower Room

The first floor comprises a bright and homely lounge, with a feature fireplace and views out to greenery through a large window. The room offers plenty of space to relax and also benefits from built-in storage and quirky timber panelled detailing. Just off the landing is a compact but well-equipped shower room.