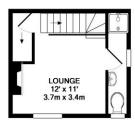

## First Floor - Lounge & Shower Room

The first floor comprises a bright and homely lounge, with a feature fireplace and views out to greenery through a large window. The room offers plenty of space to relax and also benefits from built-in storage and quirky timber panelled detailing. Just off the landing is a compact but well-equipped shower room.

## £180,000 Freehold

GROUND FLOOR

1ST FLOOR

2ND FLOOR

Whilst every attempt has been made to ensure the accuracy of the floor plan contained here, measurements of doors, windows, rooms and any other items are approximate and no responsibility is taken for any record, omission, or mis-statement. This plan is for illustrative purposes only and should be used as such by any prospective purchaser. The services, systems and appliances shown have not been tested and no guarantee as to their operability or efficiency can be given Made with Metopic w2018 or