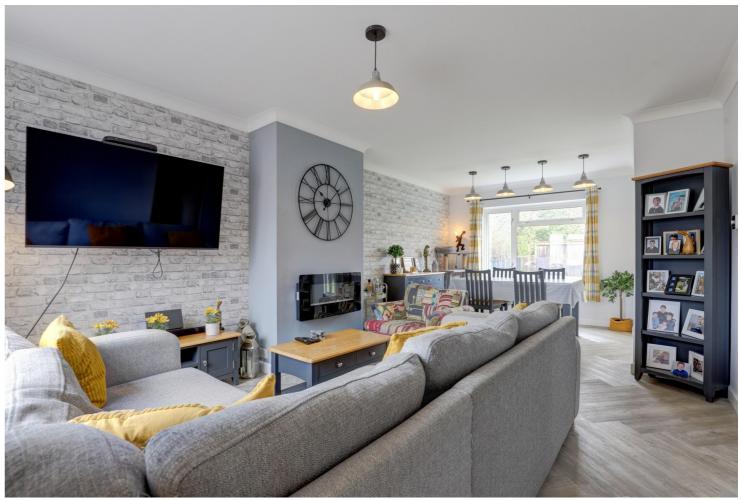

The ground floor opens into a welcoming lounge, where a cosy electric fireplace is set against a striking brickpatterned feature wall. This inviting space is finished with herringbone flooring and a comfortable layout, perfect for relaxing or entertaining. Adjacent to the lounge is a separate snug/4th bedroom, offering a downstairs shower room with seperate WC.