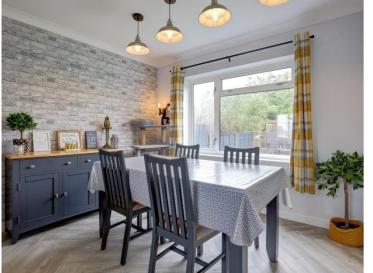

The ground floor opens into a welcoming lounge, where a cosy electric fireplace is set against a striking brickpatterned feature wall. This inviting space is finished with herringbone flooring and a comfortable layout, perfect for relaxing or entertaining. Adjacent to the lounge is a separate snug/4th bedroom, offering a downstairs shower room with seperate WC.