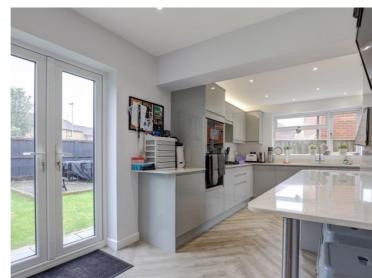

To the rear of the property, the bright and contemporary kitchen/breakfast room is a true highlight. It features sleek cabinetry, a breakfast bar with seating, and large doors that open directly onto the garden, creating a seamless connection between indoor and outdoor living. A wall-mounted TV and integrated appliances add to the modern appeal, while a ground floor shower room adds everyday convenience.