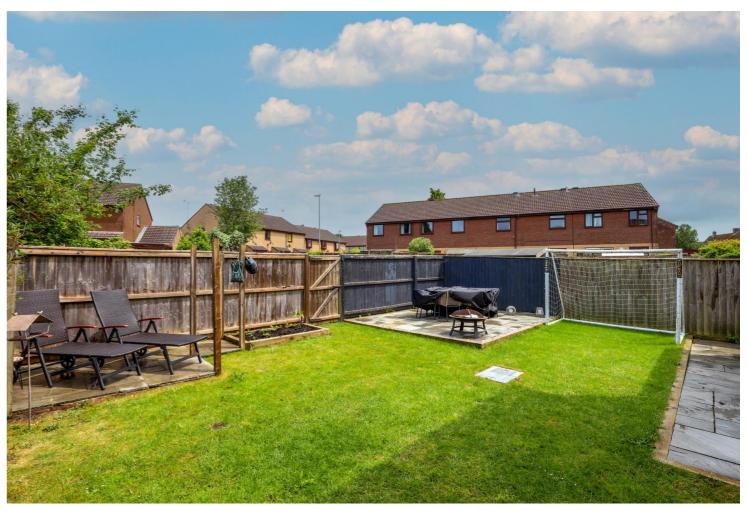

Outside, the rear garden is a fantastic space for entertaining and relaxing, with a well-maintained lawn, a paved patio area with outdoor furniture, and a fire pit for cosy evenings. To the front, the property benefits from a paved driveway, an integral garage with a white up-and-over door, and a low-maintenance garden, all framed by an attractive brick façade that enhances its kerb appeal.