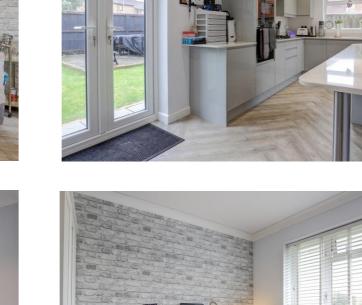

The ground floor opens into a welcoming lounge, where a cosy electric fireplace is set against a striking brickpatterned feature wall. This inviting space is finished with herringbone flooring and a comfortable layout, perfect for relaxing or entertaining. Adjacent to the lounge is a separate snug/4th bedroom, offering a downstairs shower room with seperate WC.

To the rear of the property, the bright and contemporary kitchen/breakfast room is a true highlight. It features sleek cabinetry, a breakfast bar with seating, and large doors that open directly onto the garden, creating a seamless connection between indoor and outdoor living. A wall-mounted TV and integrated appliances add to the modern appeal, while a ground floor shower room adds everyday convenience.