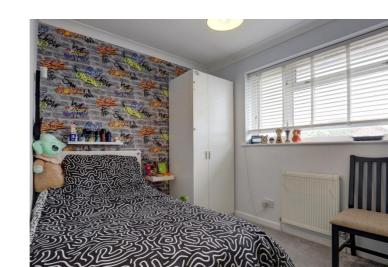

Upstairs, the home continues to impress with three well-proportioned bedrooms. The principal bedroom is tastefully decorated with a grey upholstered headboard. A mirrored wardrobe and soft grey carpet add both style and practicality, while natural light filters in through a large window with white blinds. Two further bedrooms offer flexible layout options, ideal for children, guests, or additional workspace. A family bathroom and separate WC complete the first floor.