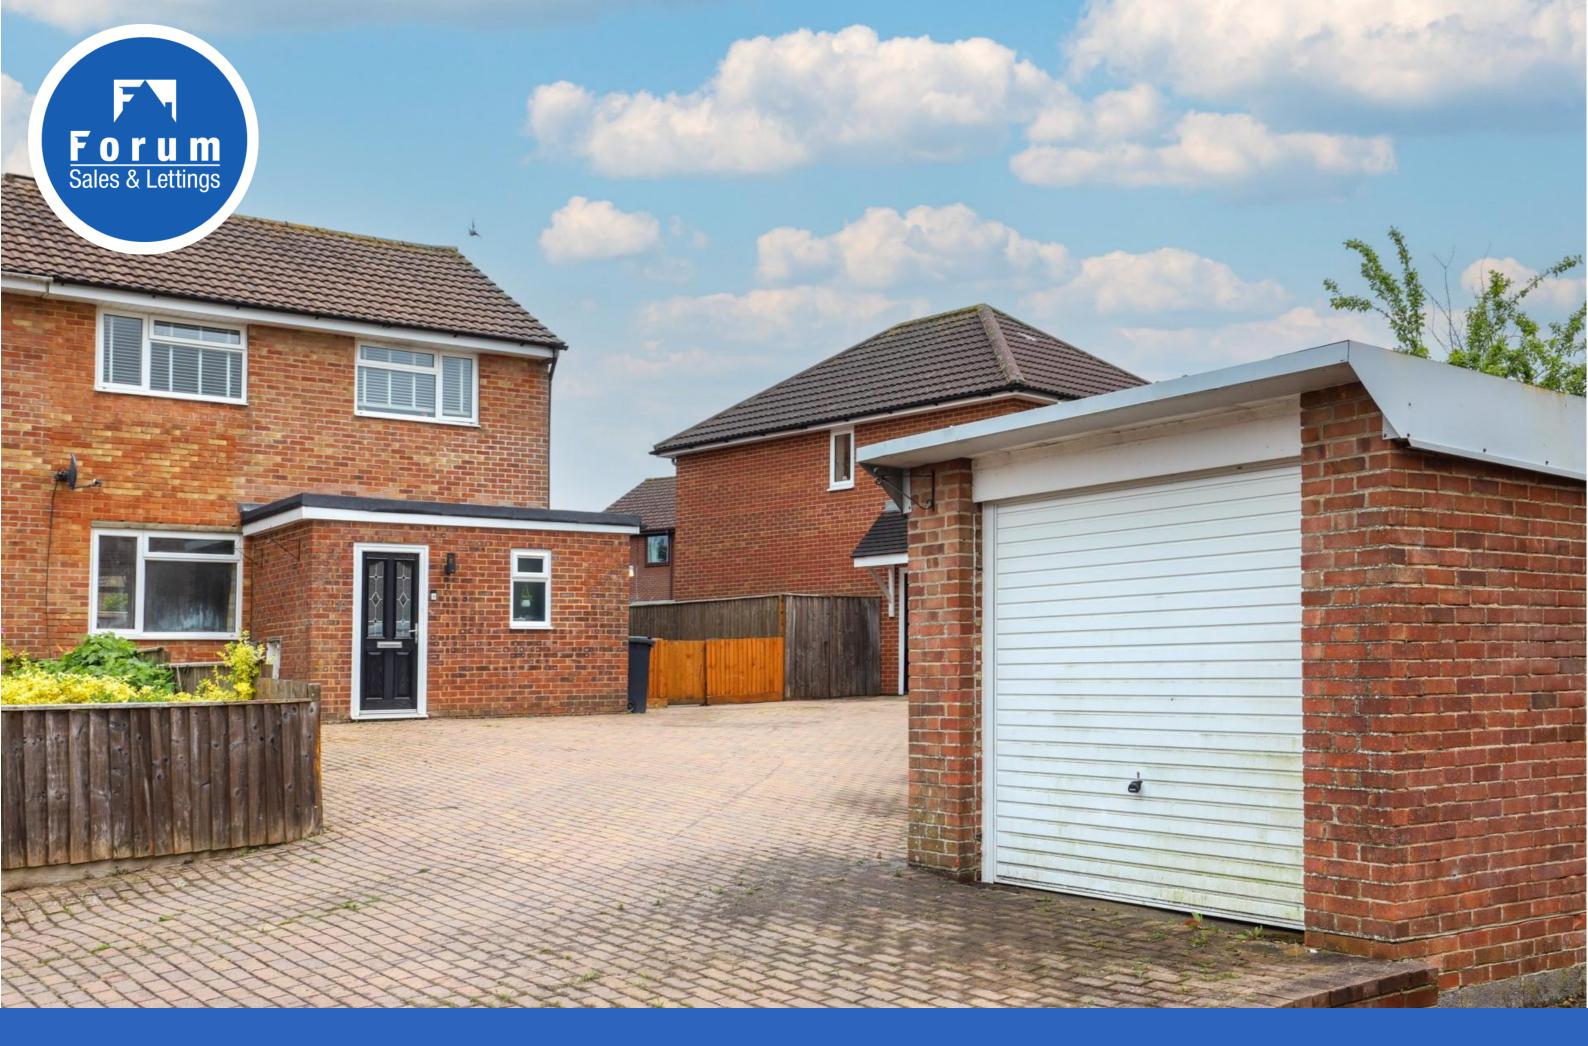

Outside, the rear garden is a fantastic space for entertaining and relaxing, with a well-maintained lawn, a paved patio area with outdoor furniture, and a fire pit for cosy evenings. To the front, the property benefits from a paved driveway, an integral garage with a white up-and-over door, and a low-maintenance garden, all framed by an attractive brick façade that enhances its kerb appeal.