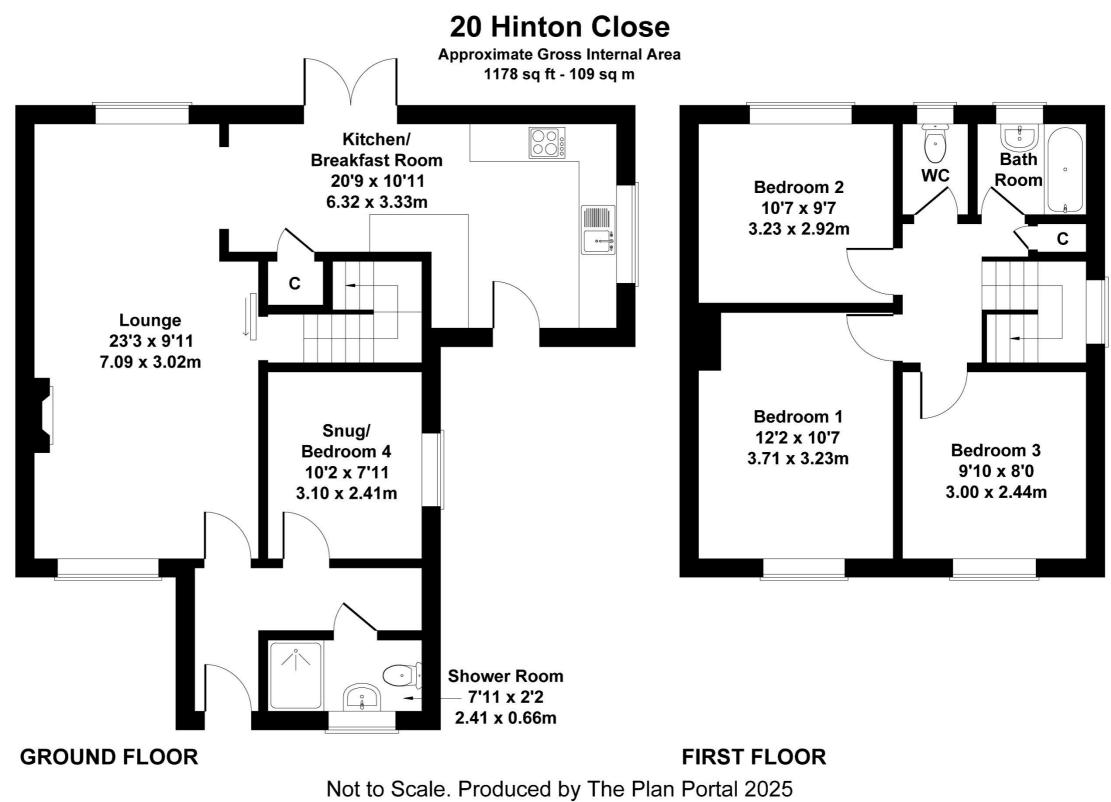

## 20 Hinton Close, Blandford Forum, Dorset, DT11 7RS

Tucked away in a quiet cul-de-sac, 20 Hinton Close is a beautifully presented three/four bedroom home offering stylish interiors, generous living space, and excellent functionality for modern family life.

The ground floor opens into a welcoming lounge, where a cosy electric fireplace is set against a striking brickpatterned feature wall. This inviting space is finished with herringbone flooring and a comfortable layout, perfect for relaxing or entertaining. Adjacent to the lounge is a separate snug/4th bedroom, offering a downstairs shower room with seperate WC.

To the rear of the property, the bright and contemporary kitchen/breakfast room is a true highlight. It features sleek cabinetry, a breakfast bar with seating, and large doors that open directly onto the garden, creating a seamless connection between indoor and outdoor living. A wall-mounted TV and integrated appliances add to the modern appeal, while a ground floor shower room adds everyday convenience.

Upstairs, the home continues to impress with three well-proportioned bedrooms. The principal bedroom is tastefully decorated with a grey upholstered headboard. A mirrored wardrobe and soft grey carpet add both style and practicality, while natural light filters in through a large window with white blinds. Two further bedrooms offer flexible layout options, ideal for children, guests, or additional workspace. A family bathroom and separate WC complete the first floor.