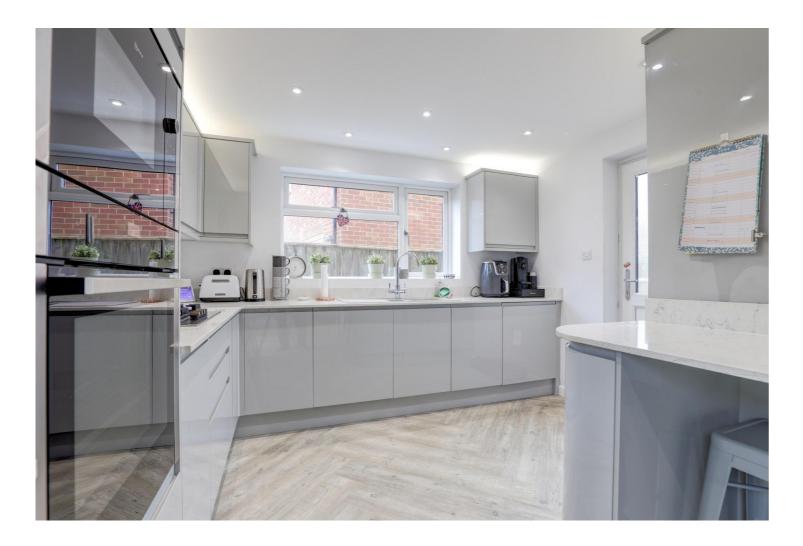

To the rear of the property, the bright and contemporary kitchen/breakfast room is a true highlight. It features sleek cabinetry, a breakfast bar with seating, and large doors that open directly onto the garden, creating a seamless connection between indoor and outdoor living. A wall-mounted TV and integrated appliances add to the modern appeal, while a ground floor shower room adds everyday convenience.