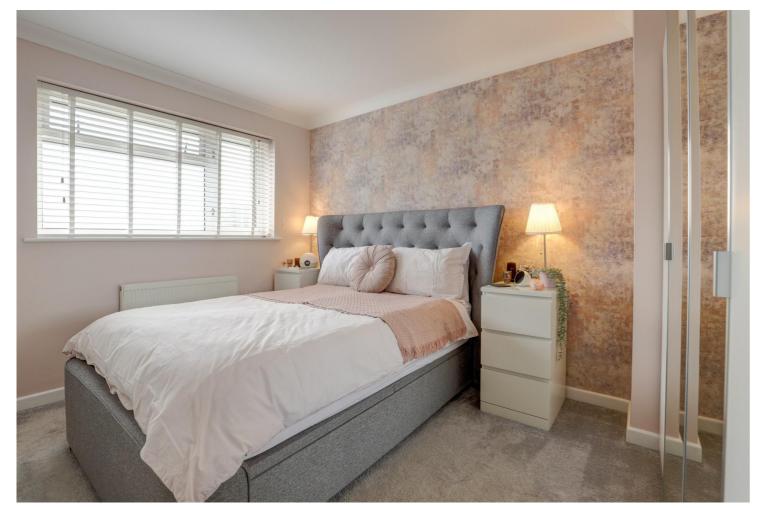

Upstairs, the home continues to impress with three well-proportioned bedrooms. The principal bedroom is tastefully decorated with a grey upholstered headboard. A mirrored wardrobe and soft grey carpet add both style and practicality, while natural light filters in through a large window with white blinds. Two further bedrooms offer flexible layout options, ideal for children, guests, or additional workspace. A family bathroom and separate WC complete the first floor.