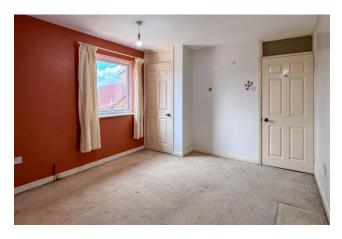

Upstairs, the bedroom features a front-facing window, storage cupboard. The bathroom includes a white suite with a panelled bath, low-level WC, and tiled splashbacks.

Kitchen 10'9" (3.28m) x 6'10" (2.08m)

Lounge 14'0" (4.27m) x 13'8" (4.17m)

Bedroom 11'7" (3.53m) x 11'0" (3.35m)

Bathroom 6'2" (1.88m) x 5'10" (1.78m)

Outside - Unenclosed garden area to the front and side of the property currently laid to gravel. Parking space infront of the gravel area.