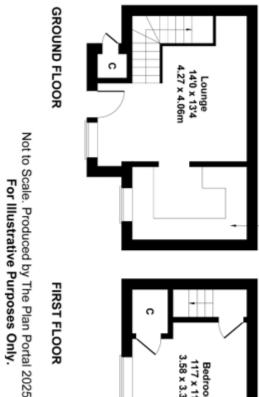

Lounge 14'0" (4.27m) x 13'8" (4.17m)

Bedroom 11'7" (3.53m) x 11'0" (3.35m)

Bathroom 6'2" (1.88m) x 5'10" (1.78m)

Outside - Unenclosed garden area to the front and side of the property currently laid to gravel. Parking space infront of the gravel area.

## £185,000 Freehold

FIRST FLOOR

Eastleaze Road

Please note Forum Sales & Lettings and their client give notice that:

1 . They have no authority to make or give any representation or warranties in relations to the property. These particulars do not form part of any offer or contract and must not be relied upon as statements or representations of fact.