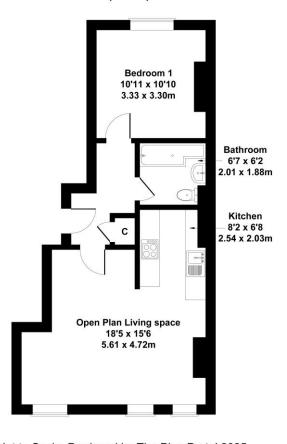

## Share of Freehold

Flat 3, 2 Salisbury Road

Approximate Gross Internal Area 515 sq ft - 48 sq m

Not to Scale. Produced by The Plan Portal 2025 For Illustrative Purposes Only.

Please note Forum Sales & Lettings and their client give notice that: