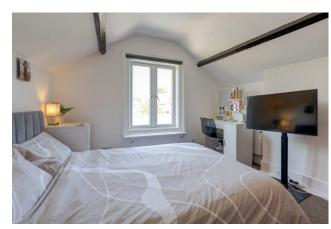

The double bedroom is well-proportioned and filled with natural light, while the bathroom is finished to a high standard with a marble-effect wall finish, a full-sized bath with shower screen, underfloor heating and a skylight that floods the space with daylight. Additional features include a handy storage cupboard and a welcoming communal entrance at ground level. Externally the property benefits from off road parking.