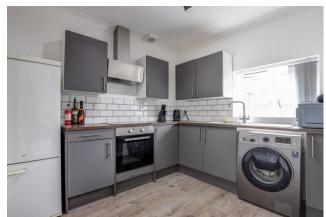

The good-sized living room provides a comfortable space to relax or entertain, while the contemporary kitchen includes ample storage, and space for a small dining table.

The double bedroom benefits from built-in wardrobes, and the modern bathroom has been stylishly finished.