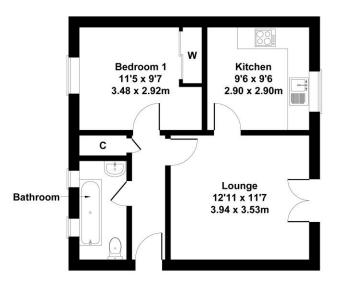

## Flat A, 5 Church Lane, Blandford

Approximate Gross Internal Area 464 sq ft - 43 sq m

Not to Scale. Produced by The Plan Portal 2025 For Illustrative Purposes Only.

Please note Forum Sales & Lettings and their client give notice that: