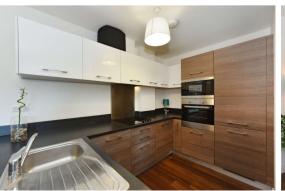

## Description

A spacious one bedroom property is located on the the first floor with lift in the desirable Skyline building and comprises reception room with stunning modern open plan kitchen and wood floor, doors to a large private terrace which leads onto lovely communal gardens, good size bedroom and a beautiful contemporary bathroom. The property faces the courtyard.