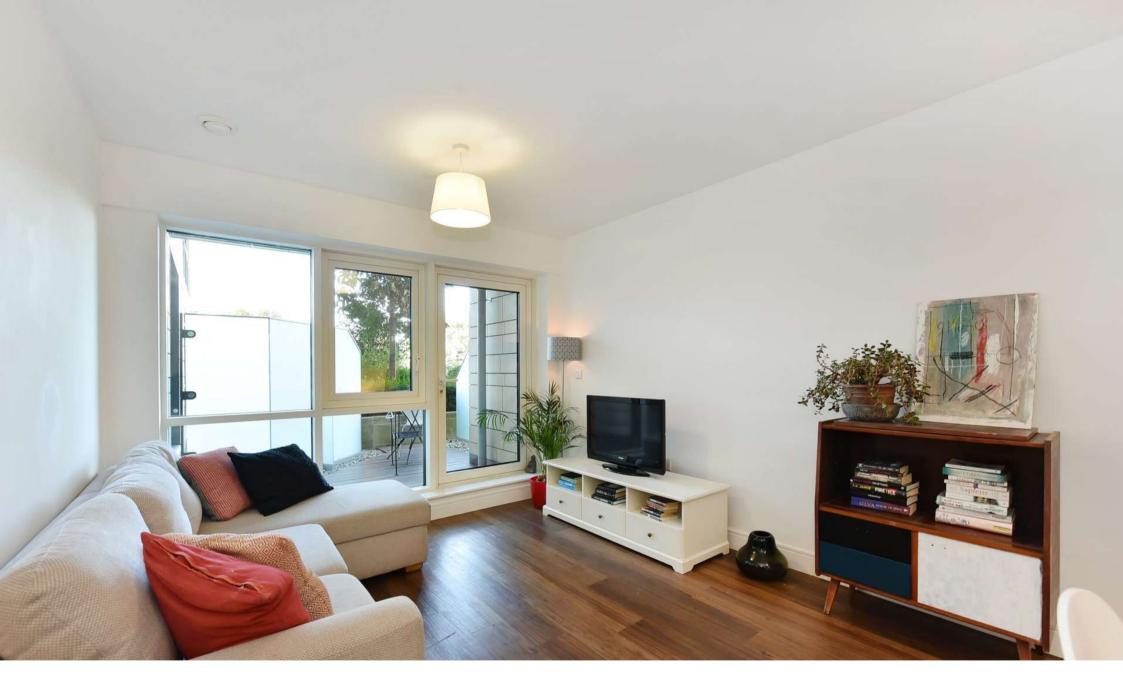

## Description

A spacious one bedroom property is located on the the first floor with lift in the desirable Skyline building and comprises reception room with stunning modern open plan kitchen and wood floor, doors to a large private terrace which leads onto lovely communal gardens, good size bedroom and a beautiful contemporary bathroom. The property faces the courtyard.