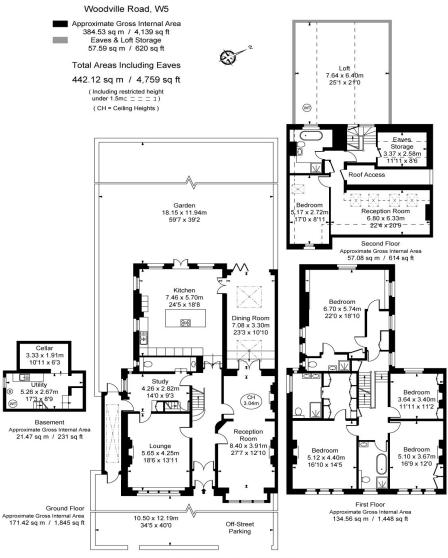

## Woodville Road, W5

\* 6 Bedrooms \* 4 Bathrooms \* 4 Reception Rooms \* Study \*

\* Large Kitchen \* Cellar \* Utility Room \* Large Rear Garden \*

Price: £4,300,000

Freehold

An absolutely stunning, elegant six-bedroom detached house which has underground an extensive refurbished programme.

The house offers the height of luxury, immaculately presented throughout. This spacious family home comprises, double reception room, contemporary dining room with glass ceilings, elegant formal reception room, study, large contemporary designer kitchen, cloakroom, basement with utility area, on the two upper floors are for large double, en-suite, luxury family bathroom, stairs to the upper floor, with large reception room/study, double bedroom, luxury bathroom.

The property benefits from side access, mature rear garden, large front garden with off street parking for four cars.

Woodville Road is one of Ealing most sort after roads as it is minutes' walk to Ealing Broadway and North Ealing so easy commute into the West End and South Kensington and Heathrow.

Ealing Council Tax Band: H

EPC: D

Parking: Off-street

This plan is not to scale. It is for guidance and not for valuation purposes.

All measurements and areas are approximate only, and have been prepared in accordance with the current edition of the RICS Code of Measuring Practice.