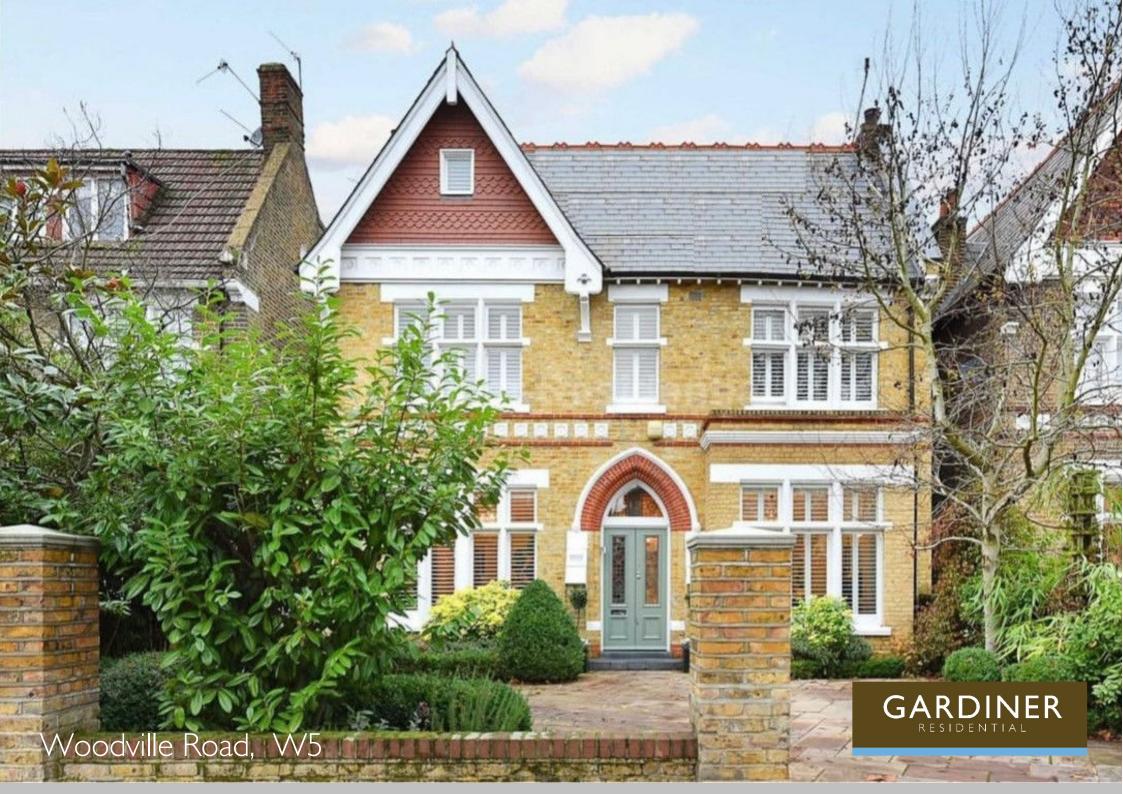

## Woodville Road, W5

\* 6 Bedrooms \* 4 Bathrooms \* 4 Reception Rooms \* Study \*

\* Large Kitchen \* Cellar \* Utility Room \* Large Rear Garden \*

Price: £4,300,000

Freehold

An absolutely stunning, elegant six-bedroom detached house which has underground an extensive refurbished programme.

The house offers the height of luxury, immaculately presented throughout. This spacious family home comprises, double reception room, contemporary dining room with glass ceilings, elegant formal reception room, study, large contemporary designer kitchen, cloakroom, basement with utility area, on the two upper floors are for large double, en-suite, luxury family bathroom, stairs to the upper floor, with large reception room/study, double bedroom, luxury bathroom.

The property benefits from side access, mature rear garden, large front garden with off street parking for four cars.

Woodville Road is one of Ealing most sort after roads as it is minutes' walk to Ealing Broadway and North Ealing so easy commute into the West End and South Kensington and Heathrow.