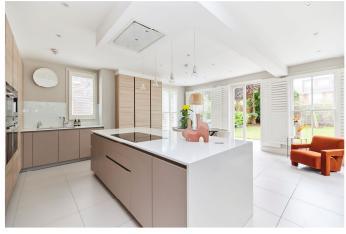

The house offers the height of luxury, immaculately presented throughout. This spacious family home comprises, double reception room, contemporary dining room with glass ceilings, elegant formal reception room, study, large contemporary designer kitchen, cloakroom, basement with utility area, on the two upper floors are for large double, en-suite, luxury family bathroom, stairs to the upper floor, with large reception room/study, double bedroom, luxury bathroom.