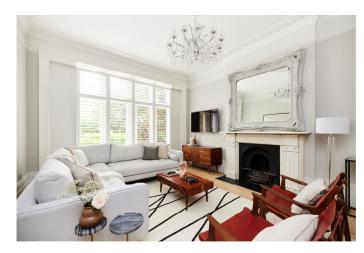

The house offers the height of luxury, immaculately presented throughout. This spacious family home comprises, double reception room, contemporary dining room with glass ceilings, elegant formal reception room, study, large contemporary designer kitchen, cloakroom, basement with utility area, on the two upper floors are for large double, en-suite, luxury family bathroom, stairs to the upper floor, with large reception room/study, double bedroom, luxury bathroom.