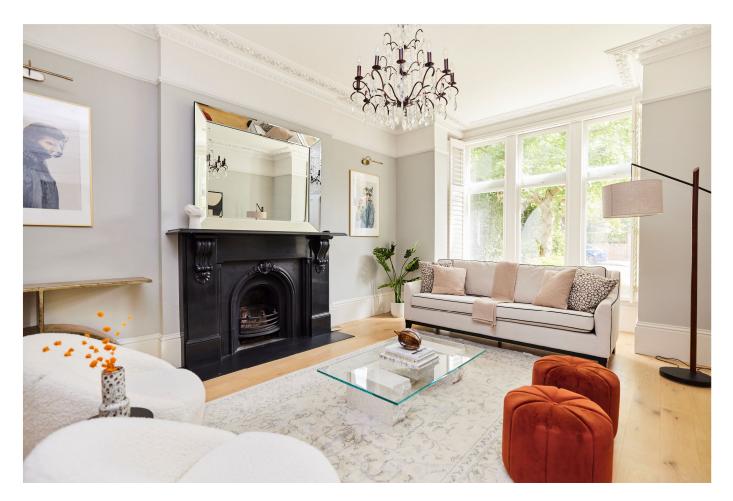

The house offers the height of luxury, immaculately presented throughout. This spacious family home comprises, double reception room, contemporary dining room with glass ceilings, elegant formal reception room, study, large contemporary designer kitchen, cloakroom, basement with utility area, on the two upper floors are for large double, en-suite, luxury family bathroom, stairs to the upper floor, with large reception room/study, double bedroom, luxury bathroom.