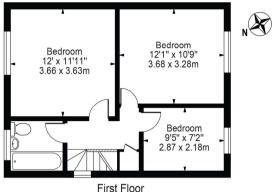

## Description

This wonderful family home is situated in one of Greenford's most desirable roads. Arranged over two floors this spacious semi detached home offers large bright rooms. On the ground floor is a beautiful front reception room, rear reception room, downstairs cloakroom, fitted kitchen with dining area and patio doors which lead out to the very large mature 119ft rear garden. On the first floor are three double bedrooms and a large family bathroom, to the rear of the garden is a garage approached via the rear access road. To the to the front the property is off street parking for two cars plus the added benefit of a garage. The property has not had a loft extension, this would be subject to planning permission but there is scope for the growing family, There is previous lapsed planning for a rear garden home office which was 7m X 5m.