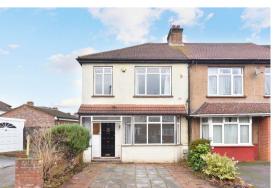

## Description

This wonderful family home is situated in one of Greenford's most desirable roads. Arranged over two floors this spacious semi detached home offers large bright rooms. On the ground floor is a beautiful front reception room, rear reception room, downstairs cloakroom, fitted kitchen with dining area and patio doors which lead out to the very large mature 119ft rear garden. On the first floor are three double bedrooms and a large family bathroom, to the rear of the garden is a garage approached via the rear access road. To the to the front the property is off street parking for two cars plus the added benefit of a garage. The property has not had a loft extension, this would be subject to planning permission but there is scope for the growing family, There is previous lapsed planning for a rear garden home office which was 7m X 5m.