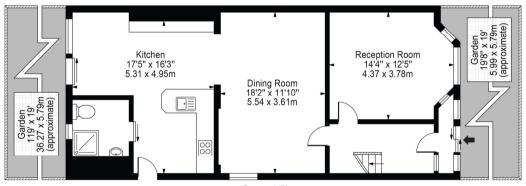

## Description

This wonderful family home is situated in one of Greenford's most desirable roads. Arranged over two floors this spacious semi detached home offers large bright rooms. On the ground floor is a beautiful front reception room, rear reception room, downstairs cloakroom, fitted kitchen with dining area and patio doors which lead out to the very large mature 119ft rear garden. On the first floor are three double bedrooms and a large family bathroom, to the rear of the garden is a garage approached via the rear access road. To the to the front the property is off street parking for two cars plus the added benefit of a garage. The property has not had a loft extension, this would be subject to planning permission but there is scope for the growing family, There is previous lapsed planning for a rear garden home office which was 7m X 5m.

This is lovely family home which is minutes walk to Greenford High Street with shops and restaurants and excellent schools, and Greenford Station is a short drive

Ground Floor
For Illustration Purposes Only - Not To Scale