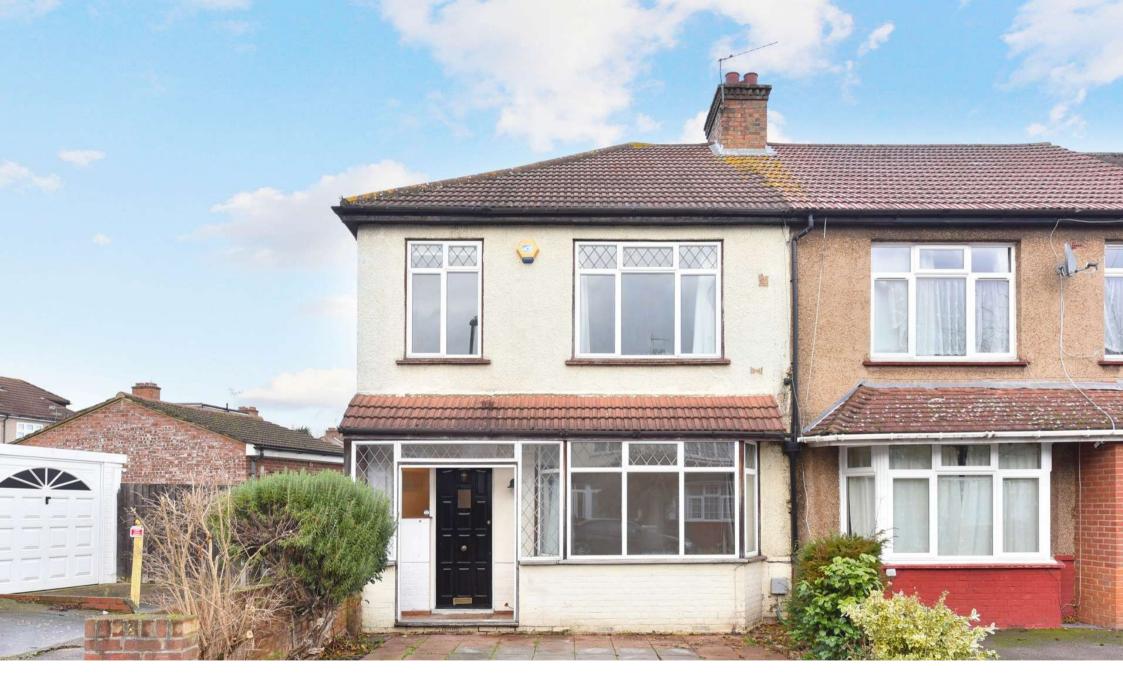

## Description

This wonderful family home is situated in one of Greenford's most desirable roads. Arranged over two floors this spacious semi detached home offers large bright rooms. On the ground floor is a beautiful front reception room, rear reception room, downstairs cloakroom, fitted kitchen with dining area and patio doors which lead out to the very large mature 119ft rear garden. On the first floor are three double bedrooms and a large family bathroom, to the rear of the garden is a garage approached via the rear access road. To the to the front the property is off street parking for two cars plus the added benefit of a garage. The property has not had a loft extension, this would be subject to planning permission but there is scope for the growing family, There is previous lapsed planning for a rear garden home office which was 7m X 5m.

This is lovely family home which is minutes walk to Greenford High Street with shops and restaurants and excellent schools, and Greenford Station is a short drive

Ground Floor
For Illustration Purposes Only - Not To Scale