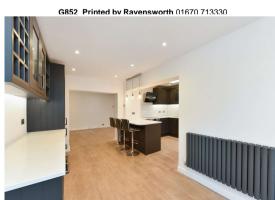

## Description

This wonderful family home is situated in one of Greenford's most desirable roads. Arranged over two floors this spacious semi detached home offers large bright rooms. On the ground floor is a beautiful front reception room, rear reception room, downstairs cloakroom, fitted kitchen with dining area and patio doors which lead out to the very large mature 119ft rear garden. On the first floor are three double bedrooms and a large family bathroom, to the rear of the garden is a garage approached via the rear access road. To the to the front the property is off street parking for two cars plus the added benefit of a garage. The property has not had a loft extension, this would be subject to planning permission but there is scope for the growing family, There is previous lapsed planning for a rear garden home office which was 7m X 5m.