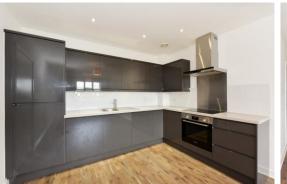

## Luminosity Court W13

Price £1,495 pcm To Let

A two double bedroom apartment with lift and allocated underground parking, The property benefits from wood floors in the living room an ensuite shower room and a further family bathroom. Moments from West Ealing Station which goes through Ealing Broadway and to Paddington.