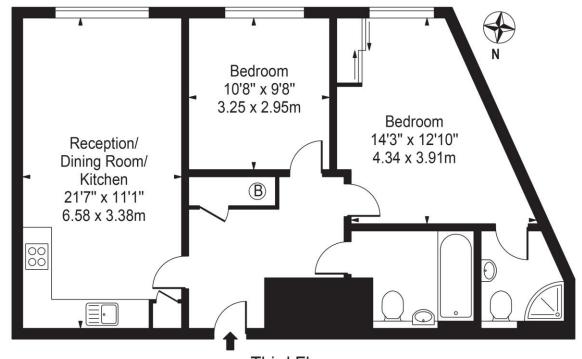

## **Luminosity Court** Approx. Gross Internal Area 705 Sq Ft - 65.50 Sq M

Third Floor For Illustration Purposes Only - Not To Scale

This floor plan should be used as a general outline for guidance only and does not constitute in whole or in part an offer or contract. Any intending purchaser or lessee should satisfy themselves by inspection, searches, enquiries and full survey as to the correctness of each statement. Any areas, measurements or distances quoted are approximate and should not be used to value a property or be the basis of any sale or let.