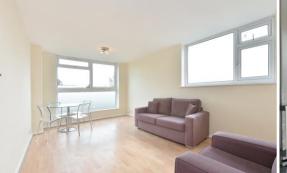

## Langham Gardens, W13 f 1450 Pcm

A bright and spacious top floor flat which comprises reception room with wood floors, separate kitchen, master bedroom with shower room en-suite, second double bedrooms, bathroom, and separate WC. The property also has a garage.