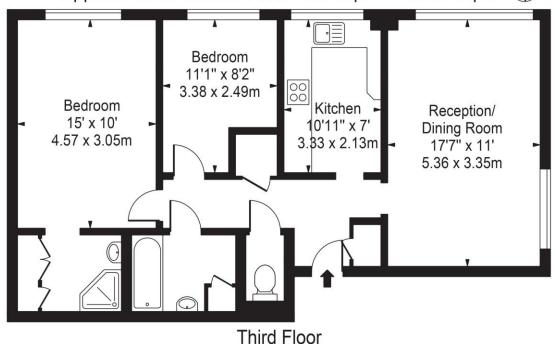

EPC Rating: E

Langham Gardens
Approx. Gross Internal Area 730 Sq Ft - 67.82 Sq M

For Illustration Purposes Only - Not To Scale

This floor plan should be used as a general outline for guidance only and does not constitute in whole or in part an offer or contract. Any intending purchaser or lessee should satisfy themselves by inspection, searches, enquiries and full survey as to the correctness of each statement. Any areas, measurements or distances quoted are approximate and should not be used to value a property or be the basis of any sale or let.