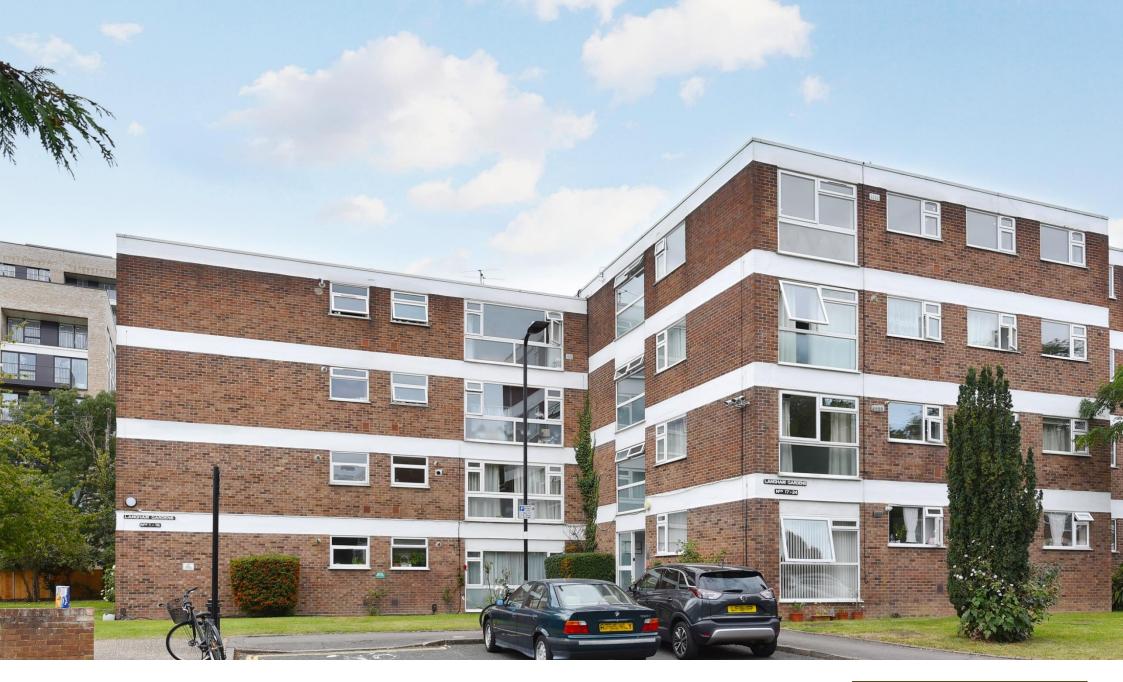

Langham Gardens, W13

Price £1450PCM

## Langham Gardens, W13 f 1450 Pcm

A bright and spacious top floor flat which comprises reception room with wood floors, separate kitchen, master bedroom with shower room en-suite, second double bedrooms, bathroom, and separate WC. The property also has a garage.