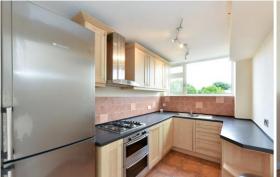

## Langham Gardens, W13 f 1450 Pcm

A bright and spacious top floor flat which comprises reception room with wood floors, separate kitchen, master bedroom with shower room en-suite, second double bedrooms, bathroom, and separate WC. The property also has a garage.