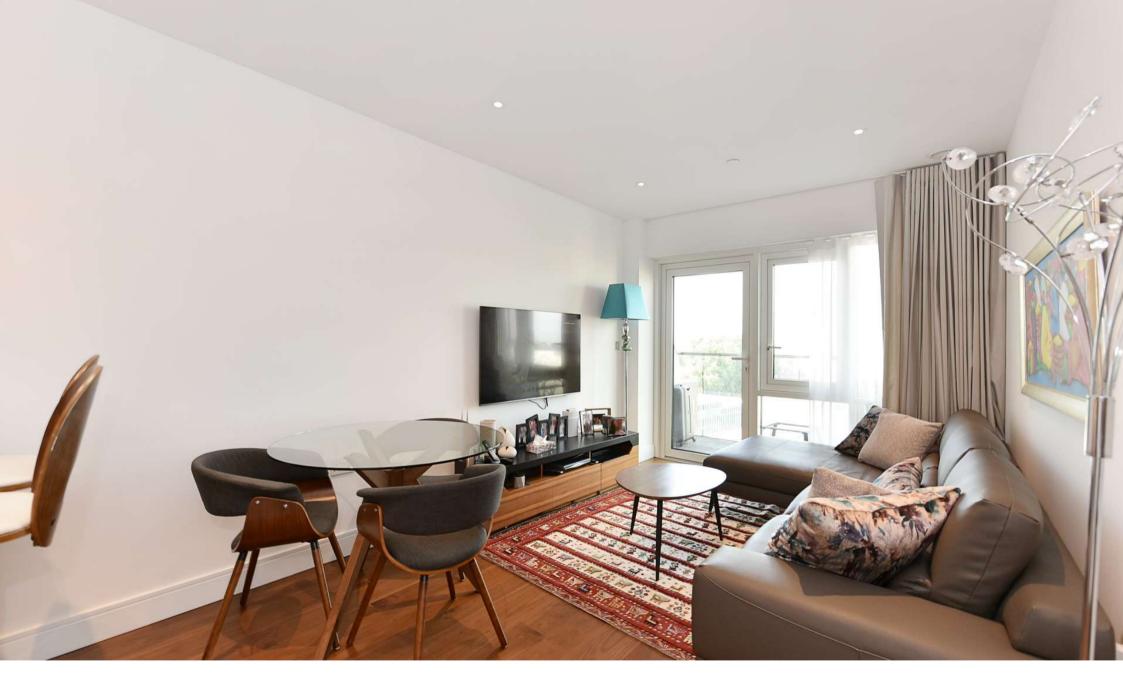

### Description

A stunning 6th floor two double bedroom contemporary apartment with two bathroom and the most spectacular views over Christ Church and Central London beyond. The property has never been let before and has upgraded features from the standard Dickens Yard apartments.

The property comprises reception room with wood floors and modern open-plan kitchen with doors to the balcony. Main bedroom with wood floors, fitted wardrobes and en-suite shower room. Second double bedroom with wood floors. Beautiful family bathroom with shower in the bath and a separate Utiltiy cupboard with washer/dryer.

The property benefits from residents` gym with swimming pool, sauna and steam room. Lift and Concierge.