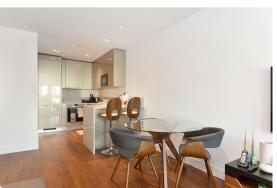

The property comprises reception room with wood floors and modern open-plan kitchen with doors to the balcony. Main bedroom with wood floors, fitted wardrobes and en-suite shower room. Second double bedroom with wood floors. Beautiful family bathroom with shower in the bath and a separate Utiltiy cupboard with washer/dryer.