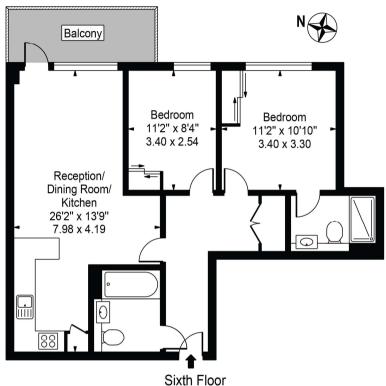

## Vista House Approx. Gross Internal Area 705 Sq Ft - 65.50 Sq M

For Illustration Purposes Only - Not To Scale

This floor plan should be used as a general outline for guidance only and does not constitute in whole or in part an offer or contract.

Any intending purchaser or lessee should satisfy themselves by inspection, searches, enquiries and full survey as to the correctness of each statement.

Any areas, measurements or distances quoted are approximate and should not be used to value a property or be the basis of any sale or let.

Any areas, measurements or distances quoted are approximate and should not be used to value a property or be the basis of any sale or let.

check the availability of any property before travelling any distance to view.