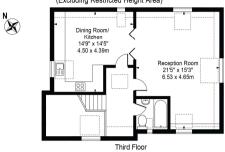

Grange Park
Approx. Total Internal Area 1442 Sq Ft - 133.97 Sq M (Including Restricted Height Area)

Approx. Gross Internal Area 1385 Sq Ft - 128.67 Sq M (Excluding Restricted Height Area)

Entrance

For Illustration Purposes Only - Not To Scale

This floor plan should be used as a general outline for guidance only and does not constitute in whole or in part an offer or contract. Intending purchaser or lessee should satisfy themselves by inspection, searches, enquiries and full survey as to the correctness of each statem Any areas, measurements or dislance guided are approximate and should not be used to value a property or be the basis of any sale or let.