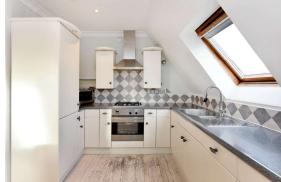

## Description

An extremely spacious three-bedroom duplex flat arranged over two floors and situated in the heart of Ealing Broadway overlooking a pretty green. Offering approx. of 1442sqft with 3 bedrooms and two bathrooms.

Situated on the 2nd and third floor of this handsome detached house, this beautiful flat three-bedroom flat offers excellent accommodation.

The property comprises, a large hallway with excellent natural light with three bedrooms and a family bathroom, stairs which leads to the top floor with a spacious reception room, lovely large, fitted kitchen with space for a table and with excellent fitted storage.