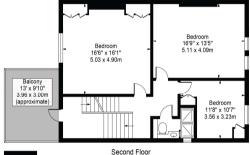

Grange Park
Approx. Total Internal Area 1442 Sq Ft - 133.97 Sq M (Including Restricted Height Area)

Approx. Gross Internal Area 1385 Sq Ft - 128.67 Sq M (Excluding Restricted Height Area)

Entrance

For Illustration Purposes Only - Not To Scale

This floor plan should be used as a general outline for guidance only and does not constitute in whole or in part an offer or contract. Intending purchaser or lessee should satisfy themselves by inspection, searches, enquiries and full survey as to the correctness of each statem Any areas, measurements or dislance guided are approximate and should not be used to value a property or be the basis of any sale or let.