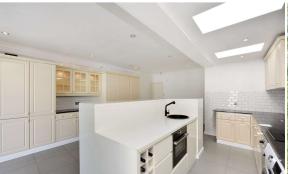

The property comprises entrance hall, double reception room, contemporary kitchen family room with doors leading to the conservatory and garden. There is a modern downstairs cloakroom with shower and also a cellar. The first floor consists of three double bedrooms, one of which has an en-suite shower room and there is a further family bathroom. The top foor consists of a further double bedroom and a shower room. There is also eaves storage.