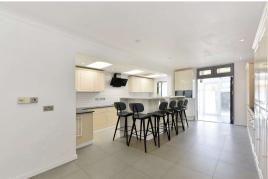

The property comprises entrance hall, double reception room, contemporary kitchen family room with doors leading to the conservatory and garden. There is a modern downstairs cloakroom with shower and also a cellar. The first floor consists of three double bedrooms, one of which has an en-suite shower room and there is a further family bathroom. The top foor consists of a further double bedroom and a shower room. There is also eaves storage.