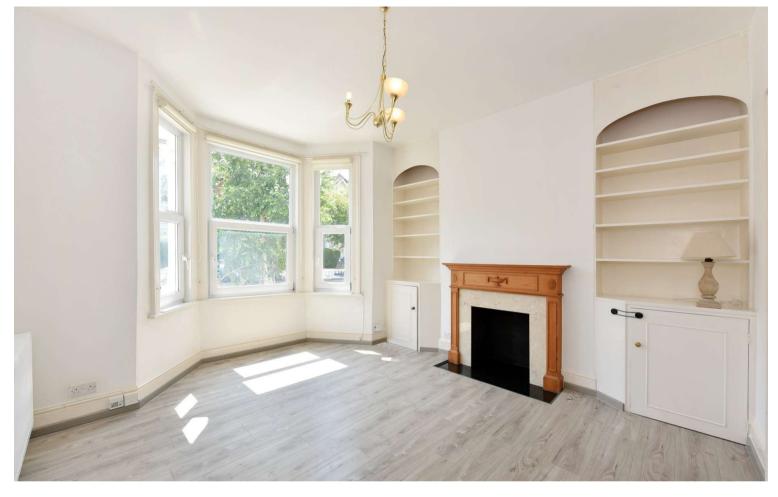

The property comprises entrance hall, double reception room, contemporary kitchen family room with doors leading to the conservatory and garden. There is a modern downstairs cloakroom with shower and also a cellar. The first floor consists of three double bedrooms, one of which has an en-suite shower room and there is a further family bathroom. The top foor consists of a further double bedroom and a shower room. There is also eaves storage.