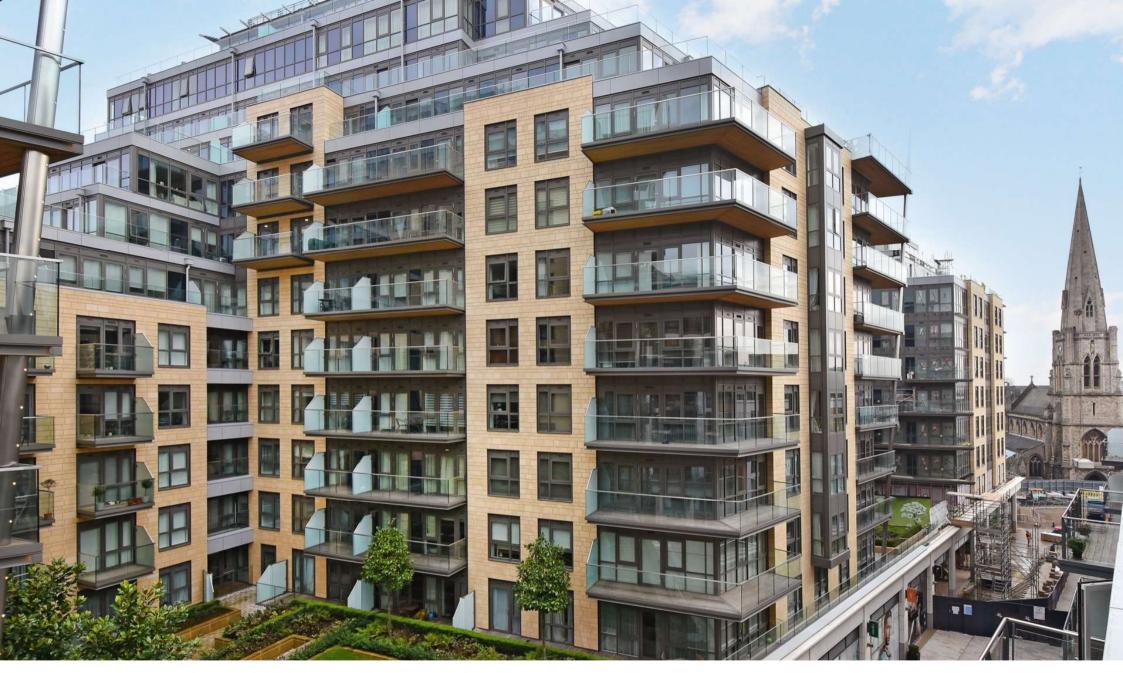

## Dashwood House W5 Price £1,495,000 Leasehold

This stunning three bedroom apartment is the height of luxury. Filled with an abundance of light this unique property is larger than many other apartments in Dickens Yard and offers spectacular far reaching and dual aspect views over London.

Situated on the 7th floor this apartment offers impressive entertaining and living space, large duel aspect terrace, state of the art open-plan kitchen, luxurious master suite with fitted wardrobes, spacious bathroom with designer fittings, two further double bedrooms, one of which is en suite, further family bathroom, spacious entrance hall. There are floor to ceiling glass doors in the reception room which lead to the especially large terrace which runs the entire breadth of the apartment. The large duel aspect terrace offers unparalleled views of London and is a perfect place to enjoy all year round whilst watching the sun go down over London.