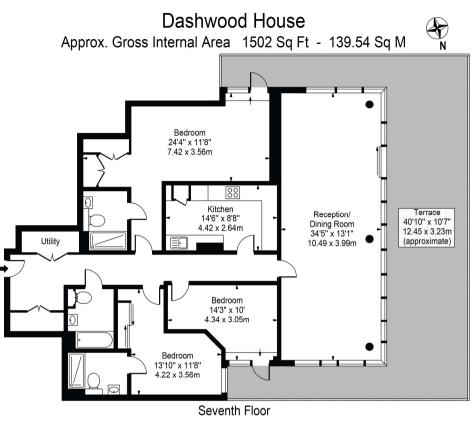

Situated on the 7th floor this apartment offers impressive entertaining and living space, large duel aspect terrace, state of the art open-plan kitchen, luxurious master suite with fitted wardrobes, spacious bathroom with designer fittings, two further double bedrooms, one of which is en suite, further family bathroom, spacious entrance hall. There are floor to ceiling glass doors in the reception room which lead to the especially large terrace which runs the entire breadth of the apartment. The large duel aspect terrace offers unparalleled views of London and is a perfect place to enjoy all year round whilst watching the sun go down over London.

For Illustration Purposes Only - Not To Scale

This floor plan should be used as a general outline for guidance only and does not constitute in whole or in part an offer or contract. Any intending purchaser or lessee should satisfy themselves by inspection, searches, enquiries and full survey as to the correctness of each statement. Any areas, measurements or distances quoted are approximate and should not be used to value a property or be the basis of any sale or let.