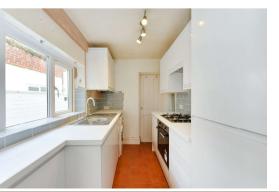

George Street W7

Price £2200 pcm To Let

George Street W7

Price £2200 pcm

To Let

A beautiful cottage with two double bedrooms & a further single bedroom/study. The property has wood floors in the reception room, a fitted kitchen and bathroom on the ground floor. The first floor comprises double bedroom and single bedroom whilst the top floor has a further double bedroom.