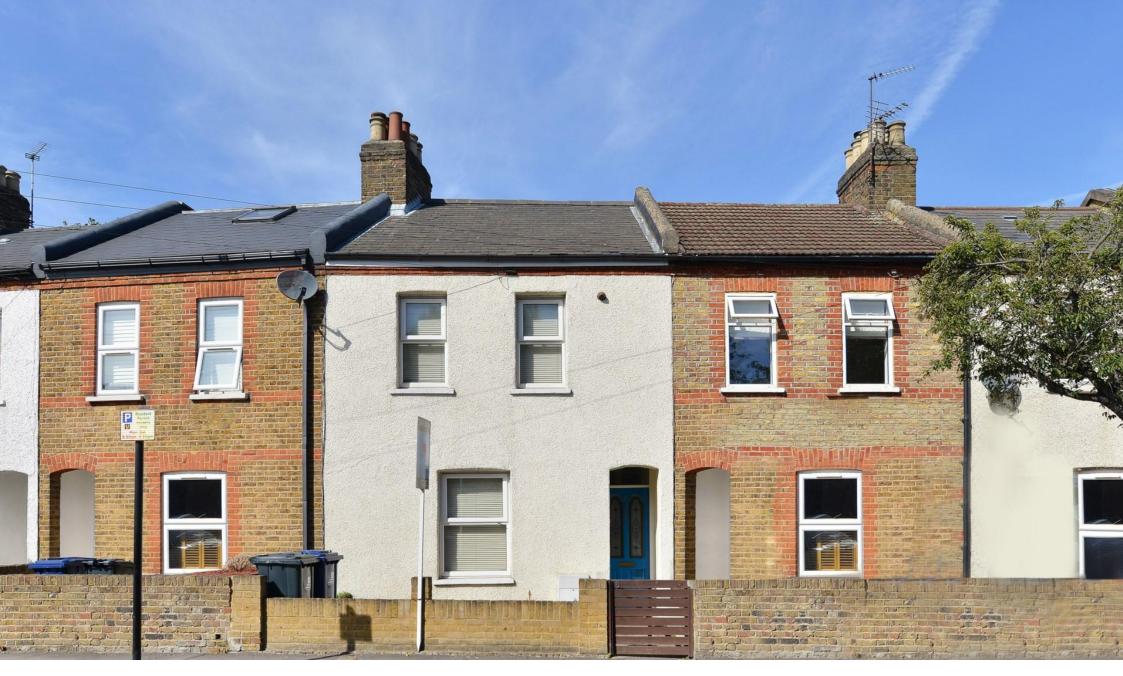

Felix Road W13

Price £645,000 Freehold

## Felix Road W13

Price £645.000 Freehold

An attractive two-bedroom house with double reception room, private garden and modern kitchen and bathroom. Well located for Waitrose and West Ealing station and neutrally decorated throughout.

The property comprises entrance hall, double reception room, kitchen with fitted appliances, bathroom with under floor heating, master bedroom with excellent storage, second bedroom and a private rear garden. Felix Road is well located for Waitrose and West Ealing Train Station as well as the amenities of West Ealing and the Uxbridge Road