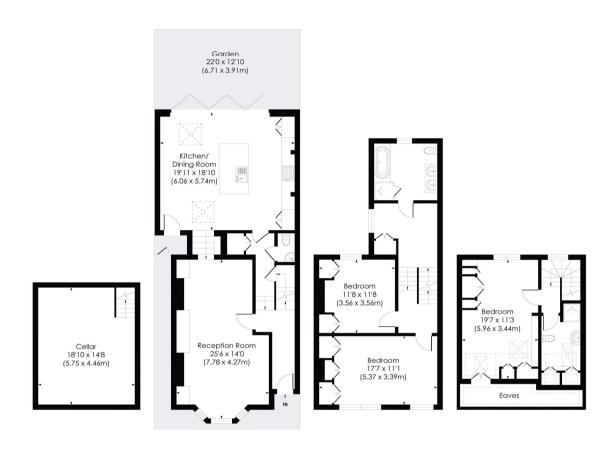

The accommodation comprises an entrance hallway, a guest WC, a double reception room that opens onto a 19`1 x 18`10 kitchen diner, and bi-folding doors leading to the patio garden and a spacious cellar. The upper two floors consist of three generously sized bedrooms, two bathrooms, and a large landing area currently utilized as an open-plan office.