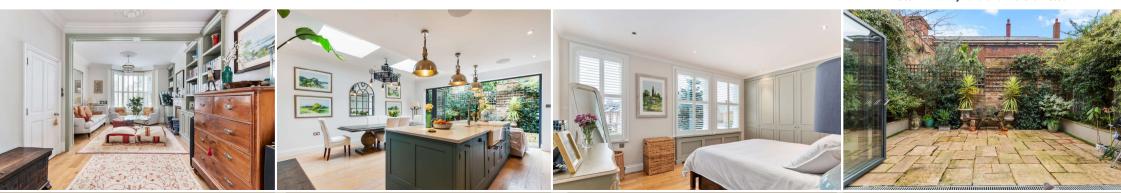

The accommodation comprises an entrance hallway, a guest WC, a double reception room that opens onto a 19`1 x 18`10 kitchen diner, and bi-folding doors leading to the patio garden and a spacious cellar. The upper two floors consist of three generously sized bedrooms, two bathrooms, and a large landing area currently utilized as an open-plan office.