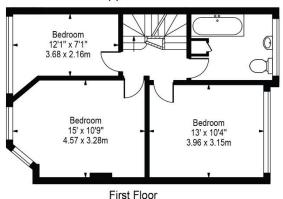

A spacious four bedroom family house which is located in the sought after Hanger Hill Garden Estate conservation area.

Arranged over three floors the property comprises: two reception rooms, fitted kitchen, stairs to the first floor with three double bedroom, large family bathroom, stairs to the second floor to the fourth bedroom and en suite shower room.

## Princes Gardens

Approx. Total Internal Area 1426 Sq Ft - 132.48 Sq M
(Including Restricted Height Area & Excluding Garage)

Approx. Gross Internal Area 1361 Sq Ft - 126.44 Sq M

(Excluding Restricted Height Area & Garage)

Approx. Gross Internal Area Of Garage 162 Sq Ft - 15.07 Sq M

Second Floor Kitchen 10'10" x 7'9" 3.30 x 2.36m Garden Dining Room 19'6" x 13'10" 18'2" x 13' 5.94 x 4.22m Garden 5.54 x 3.96m (approximate) Reception Room 33'11" x 19'1" 15'1" x 12'3" 10.34 x 5.82m 4.60 x 3.73m (approximate) Garage 15'10" x 10'3" 4.83 x 3.12m Ground Floor