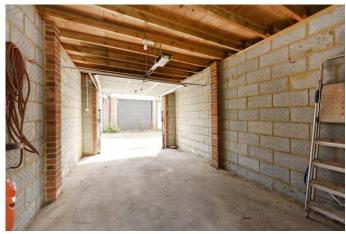

The property benefits from a mature rear garden and a garage.

Princes Gardens is a pretty tree lined Road ideally placed minutes walk to both North Ealing (Piccadilly Line) & West Acton (Central Line) Underground Stations.

Approx. Gross Internal Area Of Garage 162 Sq Ft - 15.07 Sq M

Second Floor Kitchen 10'10" x 7'9" 3.30 x 2.36m Garden Dining Room 19'6" x 13'10" 18'2" x 13' 5.94 x 4.22m Garden 5.54 x 3.96m (approximate) Reception Room 33'11" x 19'1" 15'1" x 12'3" 10.34 x 5.82m 4.60 x 3.73m (approximate) Garage 15'10" x 10'3" 4.83 x 3.12m Ground Floor