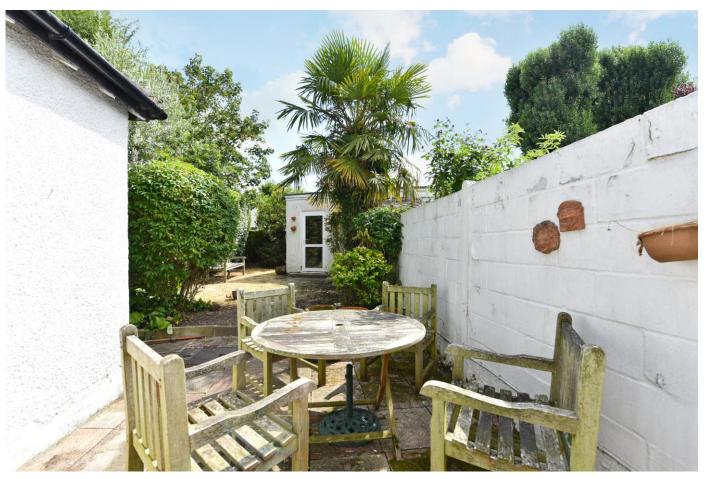

The property benefits from a mature rear garden and a garage.

Princes Gardens is a pretty tree lined Road ideally placed minutes walk to both North Ealing (Piccadilly Line) & West Acton (Central Line) Underground Stations.