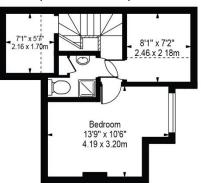

A spacious four bedroom family house which is located in the sought after Hanger Hill Garden Estate conservation area.

Arranged over three floors the property comprises: two reception rooms, fitted kitchen, stairs to the first floor with three double bedroom, large family bathroom, stairs to the second floor to the fourth bedroom and en suite shower room.

## Princes Gardens

Approx. Total Internal Area 1426 Sq Ft - 132.48 Sq M
(Including Restricted Height Area & Excluding Garage)

Approx. Gross Internal Area 1361 Sq Ft - 126.44 Sq M

(Excluding Restricted Height Area & Garage)

Approx. Gross Internal Area Of Garage 162 Sq Ft - 15.07 Sq M

Second Floor Kitchen 10'10" x 7'9" 3.30 x 2.36m Garden Dining Room 19'6" x 13'10" 18'2" x 13' 5.94 x 4.22m Garden 5.54 x 3.96m (approximate) Reception Room 33'11" x 19'1" 15'1" x 12'3" 10.34 x 5.82m 4.60 x 3.73m (approximate) Garage 15'10" x 10'3" 4.83 x 3.12m Ground Floor