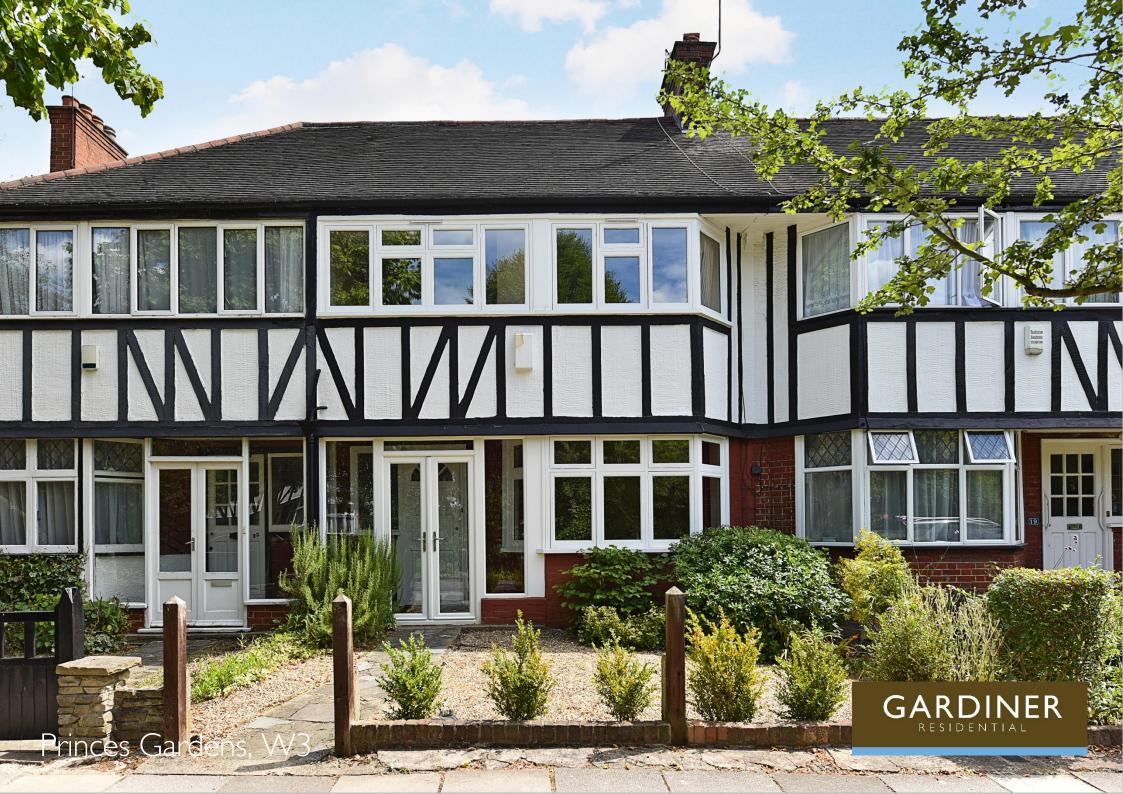

## Princes Gardens, W3

- \* Four Bedroom \* Two Reception Rooms \* Family Bathroom
- \* Fitted Kitchen \* Shower Room \* Mature Rear Garden
- \* Three Floors \* Garage \* Minutes Walk to Shops

£895,000 Freehold

A spacious four bedroom family house which is located in the sought after Hanger Hill Garden Estate conservation area.

Arranged over three floors the property comprises: two reception rooms, fitted kitchen, stairs to the first floor with three double bedroom, large family bathroom, stairs to the second floor to the fourth bedroom and en suite shower room.

The property benefits from a mature rear garden and a garage.

Princes Gardens is a pretty tree lined Road ideally placed minutes walk to both North Ealing (Piccadilly Line) & West Acton (Central Line) Underground Stations.