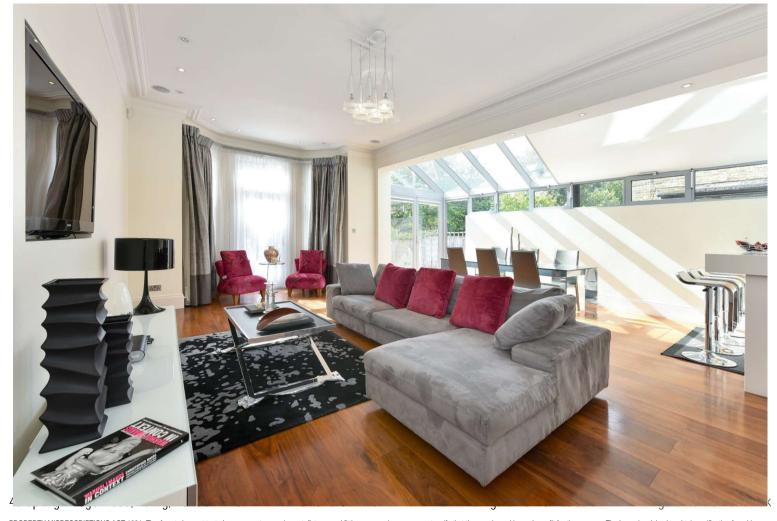

## Twyford AvenueW3 Price £4,650 pcm To Let

A truly stunning house which offers spacious accommodation with six bedrooms, three bathrooms, beautiful drawing room and a wonderful open-plan family room with kitchen and dining area. Garden and off street parking. This period property has a contemporary finish yet retains many period features. It benefits from a west facing garden and off street parking for two vehicles. The property comprises drawing room, quest cloakroom, family room with open=plan kitchen and dining area, utility room and doors leading on to the gardens. The first floor comprises master bedroom with dressing room and en-suite shower room, twin bedroom, double bedroom and a large family bathroom with bath and separate shower. The top floor comprises two double bedrooms with a shared bathroom and a single bedroom/study.