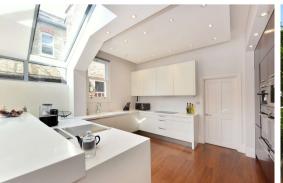

## Twyford AvenueW3 Price £4,650 pcm To Let

A truly stunning house which offers spacious accommodation with six bedrooms, three bathrooms, beautiful drawing room and a wonderful open-plan family room with kitchen and dining area. Garden and off street parking. This period property has a contemporary finish yet retains many period features. It benefits from a west facing garden and off street parking for two vehicles. The property comprises drawing room, quest cloakroom, family room with open=plan kitchen and dining area, utility room and doors leading on to the gardens. The first floor comprises master bedroom with dressing room and en-suite shower room, twin bedroom, double bedroom and a large family bathroom with bath and separate shower. The top floor comprises two double bedrooms with a shared bathroom and a single bedroom/study.