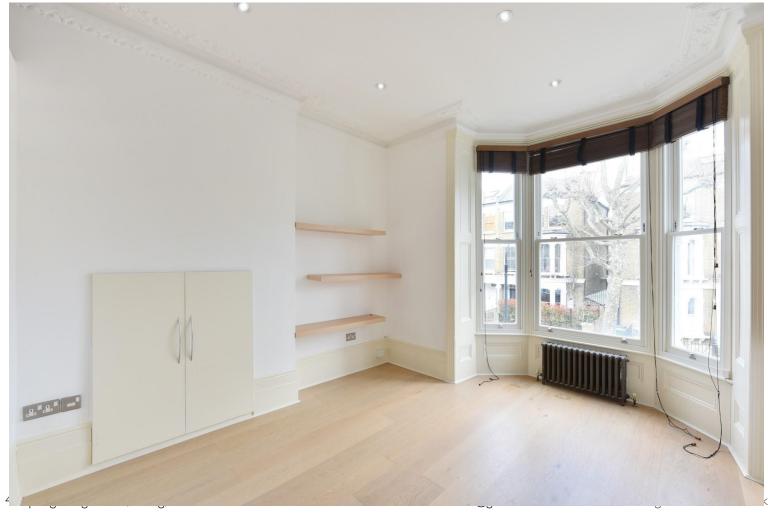

## Cromwell Grove W6 Price £1,650 pcm To Let

A stunning first floor flat which comprises reception room with high ceilings, wood floors and an open-plan kitchen, bedroom with fitted cupboards, modern shower room and a separate large utility room which could double up as a study.

Cromwell Grove is a pretty tree-lined road located in the Melrose Conservation Area and is situated just off Shepherd's Bush Road. The property has just been refurbished throughout with new kitchen, wood floors, smart new shower room and is redecorated throughout.