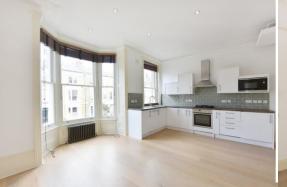

## Cromwell Grove W6 Price £1,650 pcm To Let

A stunning first floor flat which comprises reception room with high ceilings, wood floors and an open-plan kitchen, bedroom with fitted cupboards, modern shower room and a separate large utility room which could double up as a study.

Cromwell Grove is a pretty tree-lined road located in the Melrose Conservation Area and is situated just off Shepherd's Bush Road. The property has just been refurbished throughout with new kitchen, wood floors, smart new shower room and is redecorated throughout.