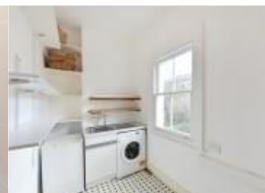

## Cromwell Grove W6 Price £1,650 pcm To Let

A stunning first floor flat which comprises reception room with high ceilings, wood floors and an open-plan kitchen, bedroom with fitted cupboards, modern shower room and a separate large utility room which could double up as a study.