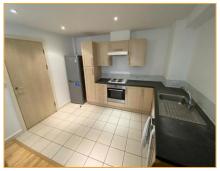

Kitchen: Tiled floor. Integral appliances.

Master Bedroom 13'9" (4.19m) x 8'9" (2.67m) Fitted carpet, tv point, window.

Bedroom 2 13'9" (4.19m) x 8'9" (2.67m) Fitted carpet, tv point, window.

Bathroom 7'9" (2.36m) x 6'11" (2.11m) Ceramic sink, toilet and shower over bath.