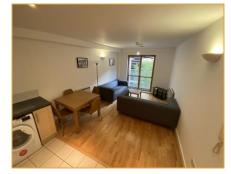

Valid EPC until October 2032

EWS1 available.

Service Charge: £1570.68 Per Annum

Ground Rent: £0 Per Annum

Leasehold: 214 years remaining

Council Tax Band C

Living Room / Kitchen 21'6" (6.55m) x 11'7" (3.53m) Living room: Laminate floor. TV/SAT point. Patio doors leading to juliette balcony.

Kitchen: Tiled floor. Integral appliances.

Master Bedroom 13'9" (4.19m) x 8'9" (2.67m) Fitted carpet, tv point, window.

Bedroom 2 13'9" (4.19m) x 8'9" (2.67m) Fitted carpet, tv point, window.

Bathroom 7'9" (2.36m) x 6'11" (2.11m) Ceramic sink, toilet and shower over bath.