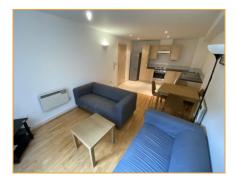

Valid EPC until October 2032

EWS1 available.

Service Charge: £1570.68 Per Annum

Ground Rent: £0 Per Annum

Leasehold: 214 years remaining

Council Tax Band C

Living Room / Kitchen 21'6" (6.55m) x 11'7" (3.53m) Living room: Laminate floor. TV/SAT point. Patio doors leading to juliette balcony.

Kitchen: Tiled floor. Integral appliances.

Master Bedroom 13'9" (4.19m) x 8'9" (2.67m) Fitted carpet, tv point, window.

Bedroom 2 13'9" (4.19m) x 8'9" (2.67m) Fitted carpet, tv point, window.

Bathroom 7'9" (2.36m) x 6'11" (2.11m) Ceramic sink, toilet and shower over bath.