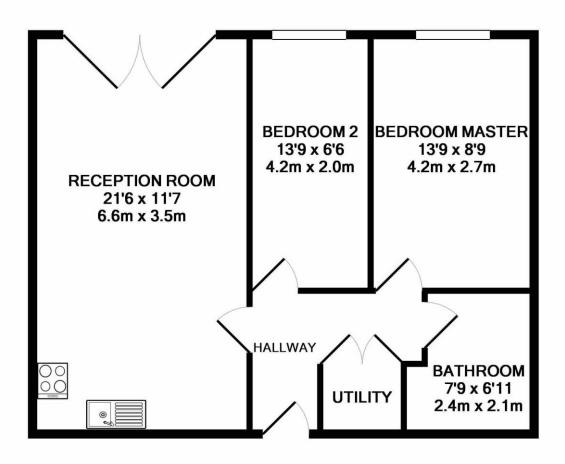

Valid EPC until October 2032

EWS1 available.

Service Charge: £1570.68 Per Annum

Ground Rent: £0 Per Annum

Leasehold: 214 years remaining

Council Tax Band C

Living Room / Kitchen 21'6" (6.55m) x 11'7" (3.53m) Living room: Laminate floor. TV/SAT point. Patio doors leading to juliette balcony.

Kitchen: Tiled floor. Integral appliances.

Master Bedroom 13'9" (4.19m) x 8'9" (2.67m) Fitted carpet, tv point, window.

Bedroom 2 13'9" (4.19m) x 8'9" (2.67m) Fitted carpet, tv point, window.

Bathroom 7'9" (2.36m) x 6'11" (2.11m) Ceramic sink, toilet and shower over bath.

## TOTAL APPROX. FLOOR AREA 562 SQ.FT. (52.2 SQ.M.)

Whilst every attempt has been made to ensure the accuracy of the floor plan contained here, measurements of doors, windows, rooms and any other items are approximate and no responsibility is taken for any error, omission, or mis-statement. This plan is for illustrative purposes only and should be used as such by any prospective purchaser. The services, systems and appliances shown have not been tested and no guarantee as to their operability or efficiency can be given Made with Metropix ©2018