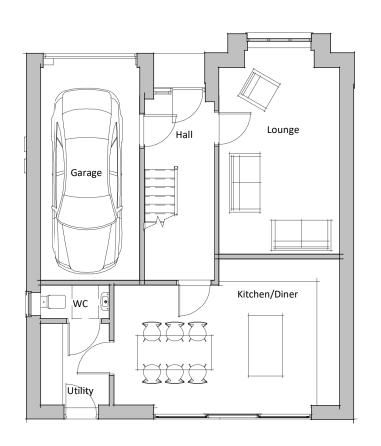

2.1 Proposed Ground Floor Plan

2.2 Proposed First Floor
1: 100

Proposed Roof Plan
1:100

scale = 1:100

29/05/20 Preliminary issue for Building Control A 23/12/20 Minor revision to dimensions
B 26/01/21 General update following JHAI Comments

SPENCERS LANE - HOUSE TYPE B Proposed Floor Plans Proposed Proof Profile

Scales Drawn Date Status

1: 100@A3 SEB 2//05/20 PLANNING

JOB NO. SERIES DRAWING NO. REVISION

1910 DD(HB) 001 B

THIS DRAWING IS NOT DBE SCALED ALL DIMENSIONS AND LEVELS ARE TO BE CHECKED BY THE CONTRACTORIS) AND ANY DISCREPANCES MIST DBE REPORTED TO THE REAL PROFILE FROM TO THE COMMENCEMENT OF ANY WORK ON SITE.