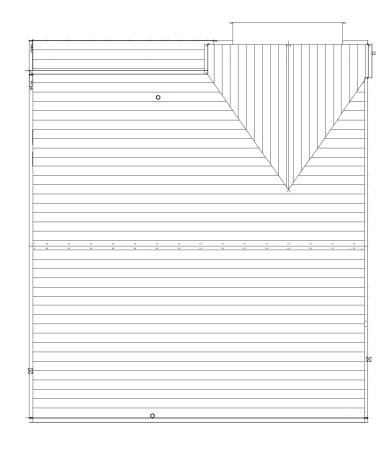

2.1 Proposed Ground Floor Plan

2.2 Proposed First Floor
1: 100

Proposed Roof Plan
1:100

scale = 1:100

29/05/20 Preliminary issue for Building Control A 23/12/20 Minor revision to dimensions
B 26/01/21 General update following JHAI Comments

SPENCERS LANE - HOUSE TYPE B Proposed Floor Plans Proposed Proof Profile

Scales Drawn Date Status

1: 100@A3 SEB 2//05/20 PLANNING

JOB NO. SERIES DRAWING NO. REVISION

1910 DD(HB) 001 B

THIS DRAWING IS NOT DBE SCALED ALL DIMENSIONS AND LEVELS ARE TO BE CHECKED BY THE CONTRACTORIS) AND ANY DISCREPANCES MIST DBE REPORTED TO THE REAL PROFILE FROM TO THE COMMENCEMENT OF ANY WORK ON SITE.