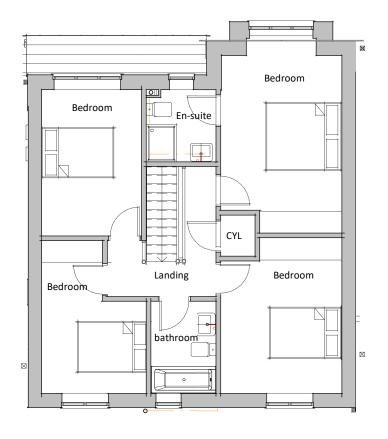

2.1 Proposed Ground Floor Plan

2.2 Proposed First Floor
1: 100

Proposed Roof Plan
1:100

scale = 1:100

29/05/20 Preliminary issue for Building Control A 23/12/20 Minor revision to dimensions
B 26/01/21 General update following JHAI Comments

SPENCERS LANE - HOUSE TYPE B Proposed Floor Plans Proposed Proof Profile

Scales Drawn Date Status

1: 100@A3 SEB 2//05/20 PLANNING

JOB NO. SERIES DRAWING NO. REVISION

1910 DD(HB) 001 B

THIS DRAWING IS NOT DBE SCALED ALL DIMENSIONS AND LEVELS ARE TO BE CHECKED BY THE CONTRACTORIS) AND ANY DISCREPANCES MIST DBE REPORTED TO THE REAL PROFILE FROM TO THE COMMENCEMENT OF ANY WORK ON SITE.