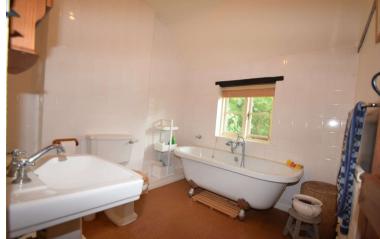

# BATHROOM: 2.4m (7'10") x 2.4m (7'10")

Fitted with a free standing roll top resin bath with Victorian-style shower mixer tap, pedestal hand wash basin and close coupled WC, large over stairs storage cupboard, hatch to loft space, ceiling light point, radiator and window to the front.