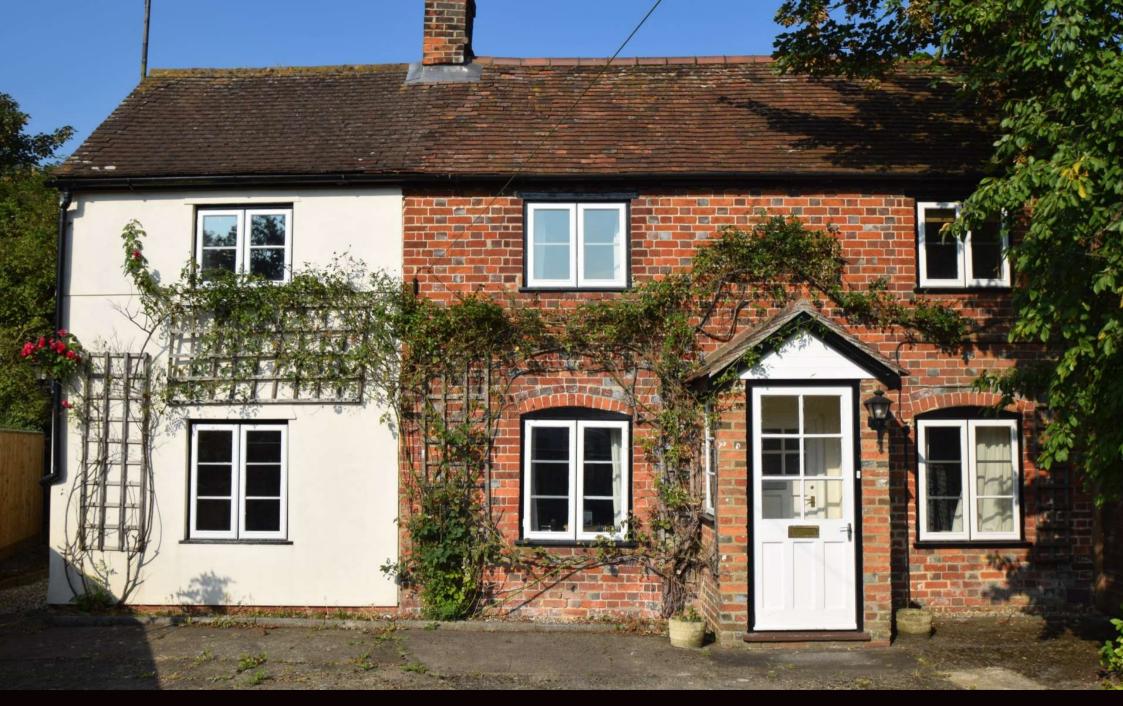

Rose Cottage, 1 Pyrton Lane, Watlington, Oxfordshire, OX49 5LX

# DESCRIPTION

A delightful and deceptively spacious three bedroom cottage set in a lovely location in Watlington. In addition to three bedrooms, the property benefits from two bathrooms, a large sitting room and separate dining room, study, large kitchen. Pretty cottage garden, parking and garage.

# ACCOMMODATION - GROUND FLOOR:

Half glazed front door to:

## STORM PORCH:

Quarry tiled floor, windows to either side and obscured glass part glazed front door to: