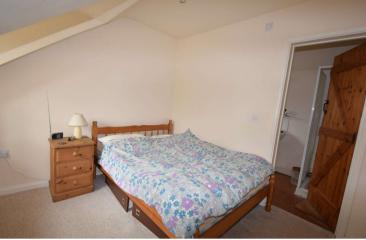

# **BEDROOM ONE:** 3.5m (11'6") x 2.9m (9'6")

A double aspect, double bedroom with windows to the front and the side, fitted wardrobe, eaves storage cupboard, hatch to loft space, ceiling light point, power points and radiator.

# BEDROOM TWO: 3m (9'10") x 2.7m (8'10")

A double bedroom with dormer window, inset ceiling spotlights, power points, radiator and door to:

# BEDROOM THREE: 3.6m (11'10") x 2.4m (7'10")

A small bedroom with ceiling light, power points, radiator and window to the couple of cars in front of the garage. front.