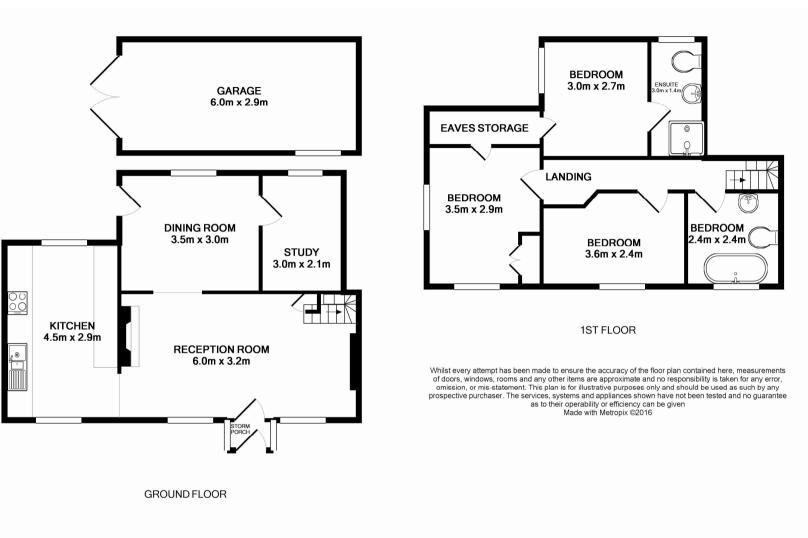

# ACCOMMODATION - GROUND FLOOR:

Half glazed front door to:

## STORM PORCH:

Quarry tiled floor, windows to either side and obscured glass part glazed front door to:

#### SITTING ROOM: 6m (19'8") x 3.2m (10'6")

A good size reception room with windows either side of the front door overlooking the garden, wood burning stove in a brick built fireplace, ceiling light points, power points, television aerial point, radiator, stairs rising to the first floor, door to kitchen and arch way to:

# DINING ROOM: 3.5m (11'6") x 3m (9'10")

Window to the rear and part glazed door to rear driveway and garage, recessed ceiling down lights, power points, radiator and door to:

# **STUDY:** 3m (9'10") x 2.1m (6'11") Window to the rear, recessed ceiling down lights, power points and radiator.

### KITCHEN: 4.5m (14'9") x 2.9m (9'6")

Fitted with a range of cream shaker style wall and floor units housing cupboards and drawers, wood effect work tops, inset 1½ bowl stainless steel sink unit, inset gas hob with oven beneath and extractor over. integrated dishwasher, washing machine fridge and freezer, ceiling spot lights, power points, radiator, ceramic tiled splash backs, Terracotta style ceramic tiled floor and windows to the front and rear.

# FIRST FLOOR - LANDING:

Doors to all three bedrooms and bathroom, ceiling light point.

# **BEDROOM ONE:** 3.5m (11'6") x 2.9m (9'6")

A double aspect, double bedroom with windows to the front and the side, fitted wardrobe, eaves storage cupboard, hatch to loft space, ceiling light point, power points and radiator.

# BEDROOM TWO: 3m (9'10") x 2.7m (8'10")

A double bedroom with dormer window, inset ceiling spotlights, power points, radiator and door to:

# EN SUITE SHOWER ROOM: 3m (9'10") x 1.4m (4'7")

Fitted with a white suite comprising shower cubicle with pivot doors and thermostatic shower, pedestal hand wash basin and low level WC. Shaver socket and light, recessed ceiling down lights, radiator and obscured glass window to the rear

# BEDROOM THREE: 3.6m (11'10") x 2.4m (7'10")

A small bedroom with ceiling light, power points, radiator and window to the couple of cars in front of the garage. front.

# BATHROOM: 2.4m (7'10") x 2.4m (7'10")

Fitted with a free standing roll top resin bath with Victorian-style shower mixer tap, pedestal hand wash basin and close coupled WC, large over stairs storage cupboard, hatch to loft space, ceiling light point, radiator and window to the front.

#### GARAGE: 6m (19'8") x 2.9m (9'6")

Single garage with double doors to the front, storage space in the roof, power and light.

#### VIEWING ARRANGEMENT:

Strictly by appointment via Griffith & Partners, the sole agent. Tel 01491 612831/839939.

www.griffithandpartners.co.uk

**NB**: The floor plan is included as a service to our clients and is intended as a guide to layout only.