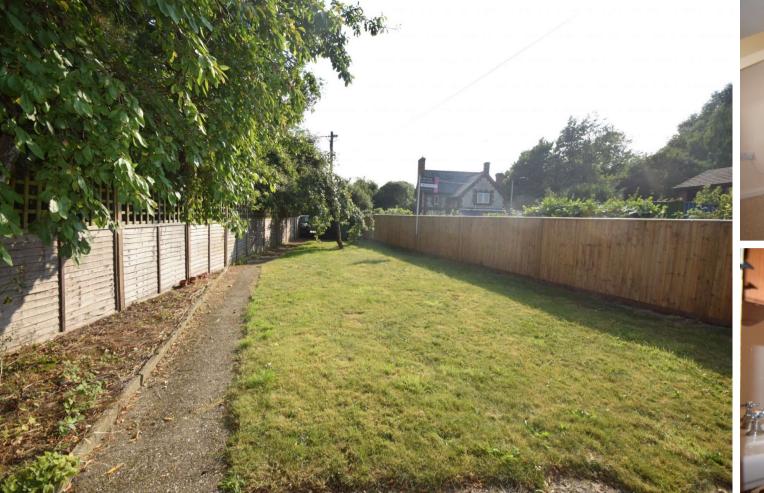

# OUTSIDE:

To the front, Rose Cottage boasts a very pretty cottage garden which is mainly laid to lawn with mature fruit trees and attractive flower beds. Patio area with pathway leading to the front gate all enclosed by mature hedging and panel fencing. To the rear of the property lies a gated off street parking area for a couple of cars in front of the garage.

#### GARAGE: 6m (19'8") x 2.9m (9'6")

Single garage with double doors to the front, storage space in the roof, power and light.