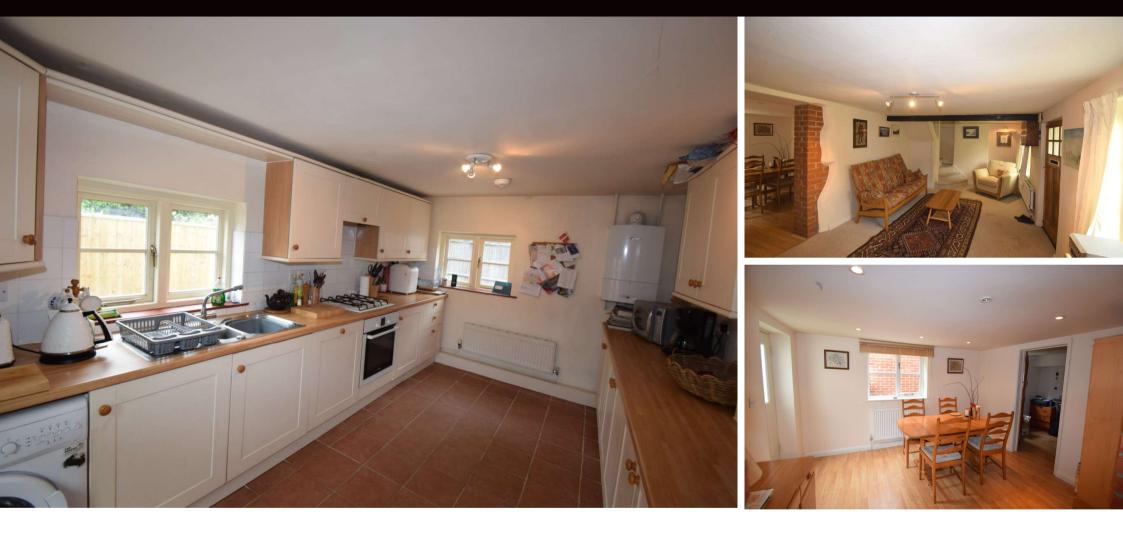

#### SITTING ROOM: 6m (19'8") x 3.2m (10'6")

A good size reception room with windows either side of the front door overlooking the garden, wood burning stove in a brick built fireplace, ceiling light points, power points, television aerial point, radiator, stairs rising to the first floor, door to kitchen and arch way to:

# DINING ROOM: 3.5m (11'6") x 3m (9'10")

Window to the rear and part glazed door to rear driveway and garage, recessed ceiling down lights, power points, radiator and door to:

### KITCHEN: 4.5m (14'9") x 2.9m (9'6")

Fitted with a range of cream shaker style wall and floor units housing cupboards and drawers, wood effect work tops, inset 1½ bowl stainless steel sink unit, inset gas hob with oven beneath and extractor over. integrated dishwasher, washing machine fridge and freezer, ceiling spot lights, power points, radiator, ceramic tiled splash backs, Terracotta style ceramic tiled floor and windows to the front and rear.