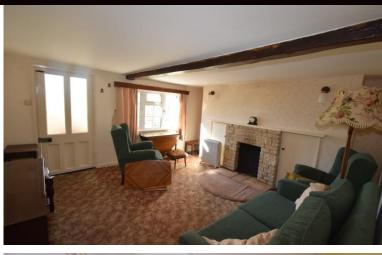

#### LIVING ROOM: 4.14m (13'7") x 3.7m (12'2")

Double glazed window to the side overlooking the garden, open fire and door