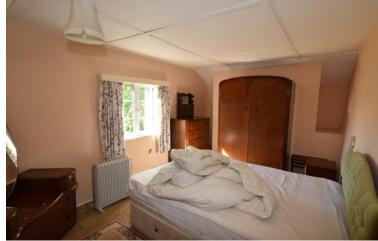

#### BEDROOM ONE: 4.61m (15'1") x 2.84m (9'4")

Double room with double glazed window to the side over looking the garden.

## BEDROOM TWO: 3.38m (11'1") x 3.26m (10'8")

Double room with double glazed window to the front.