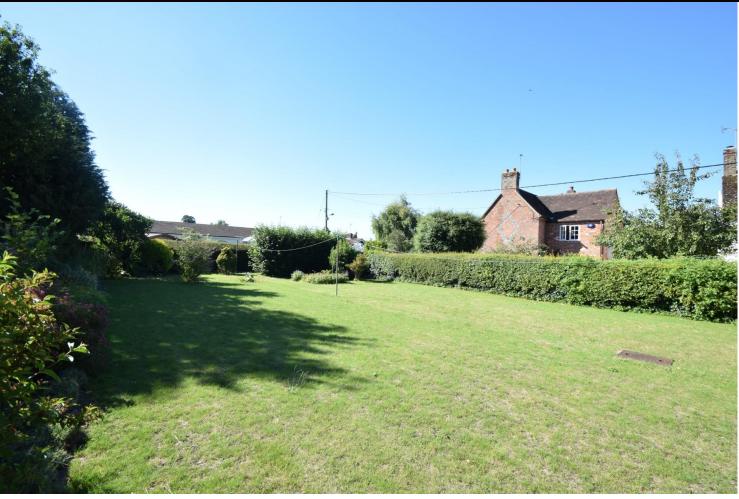

## **OUTSIDE:**

A beautiful large garden mainly laid to lawn with well planted flower, shrub and tree borders enclosed by mature hedging and wood panel fencing.