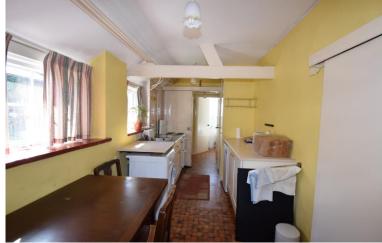

#### KITCHEN: 2.18m (7'2") x 5.76m (18'11")

Rayburn, double glazed windows to the rear, larder cupboard and sliding door to: