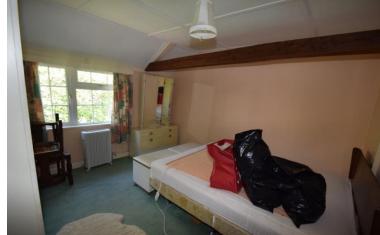

#### BEDROOM ONE: 4.61m (15'1") x 2.84m (9'4")

Double room with double glazed window to the side over looking the garden.

## BEDROOM TWO: 3.38m (11'1") x 3.26m (10'8")

Double room with double glazed window to the front.