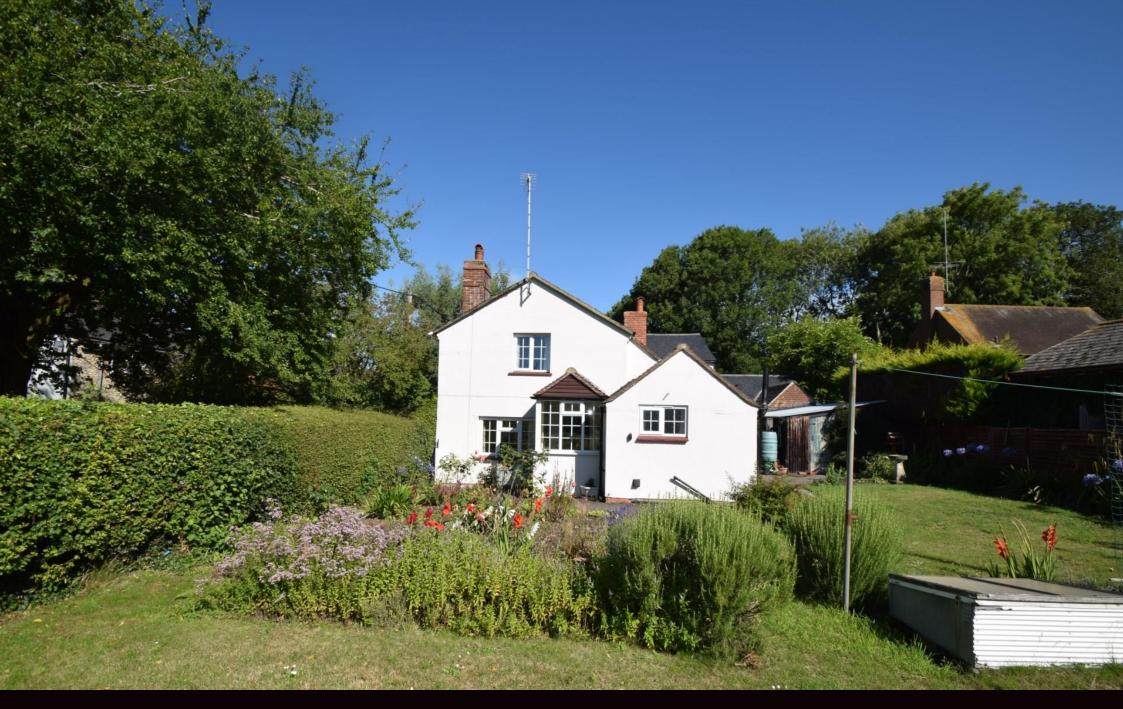

6 Prospect Place, Watlington, Oxfordshire, OX49 5AJ

### DESCRIPTION

Built in the 1850's, this well loved cottage situated in a peaceful location with a large mature garden is ready for complete renovation and extension STPP.

## **OUTSIDE:**

A beautiful large garden mainly laid to lawn with well planted flower, shrub and tree borders enclosed by mature hedging and wood panel fencing.