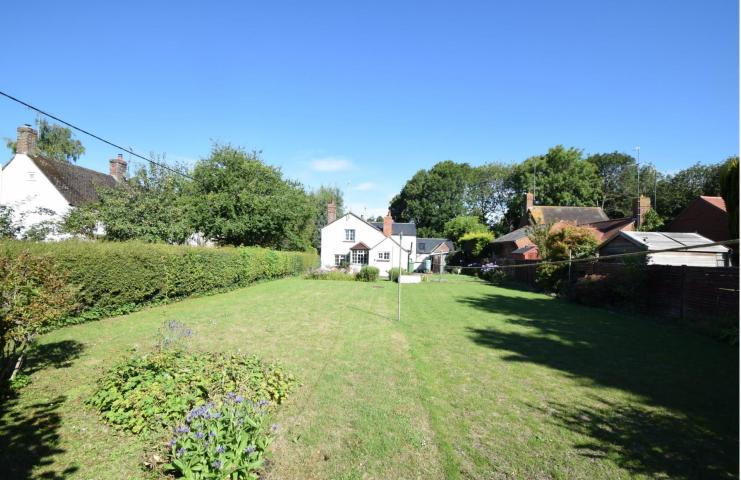

### DESCRIPTION

Built in the 1850's, this well loved cottage situated in a peaceful location with a large mature garden is ready for complete renovation and extension STPP.

## **OUTSIDE:**

A beautiful large garden mainly laid to lawn with well planted flower, shrub and tree borders enclosed by mature hedging and wood panel fencing.