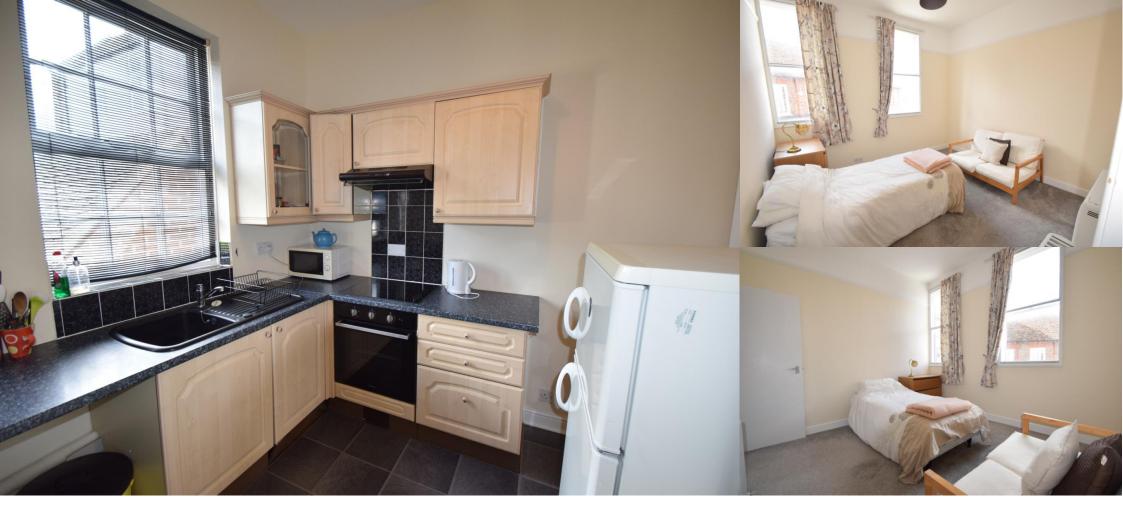

### **KITCHEN** 3.05m (10'0") x 3m (9'10")

With a range of cupboards and drawers, granite effect worktop, part tiled splashbacks, inset sink with mixer tap, drainer. Electric ceramic hob with electric oven and grill under. Washer dryer, fridge freezer. Cupboard containing hot water cylinder with fitted immersion heater.

## **DOUBLE BEDROOM** 3.04m (10'0") x 3m (9'10")

Spacious double bedroom with fitted carpet, high energy efficiency night storage heater, fitted carpet and windows overlooking the front, with secondary glazing.