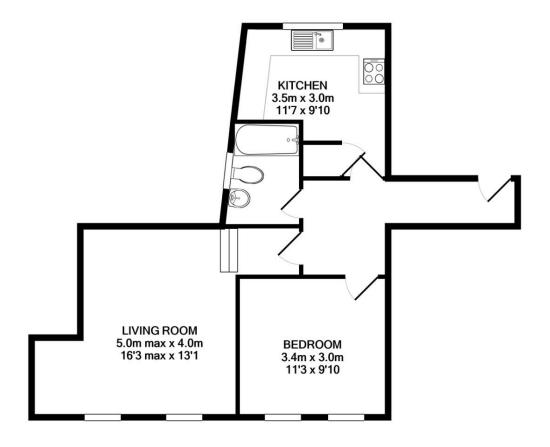

#### TOTAL APPROX. FLOOR AREA 51.0 SQ.M. (549 SQ.FT.)

Whilst every attempt has been made to ensure the accuracy of the floor plan contained here, measurements of doors, windows, rooms and any other items are approximate and no responsibility is taken for any error, omission, or mis-statement. This plan is for illustrative purposes only and should be used as such by any prospective purchaser. The services, systems and appliances shown have not been tested and no guarantee as to their operability or efficiency can be given

Made with Metropix ©2020

Disclaimer: It is not our policy to test services and domestic appliances and cannot verify as to their working order. The purchaser should seek expert advice from solicitors/surveyors. Neither these particulars nor oral representation form any part of any contract and their accuracy cannot be guaranteed.