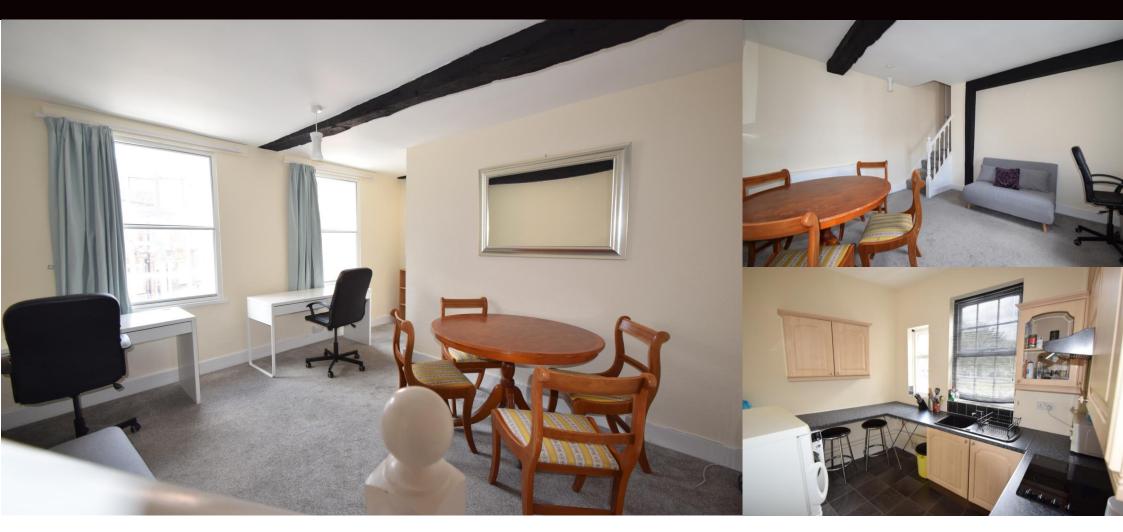

### **SITTING ROOM** 5m (16'5") Max x 4m (13'1") Max

Steps down to generous living room overlooking the front, with fitted carpet, high energy efficiency storage heater, tv aerial point and satellite connections (not tested).