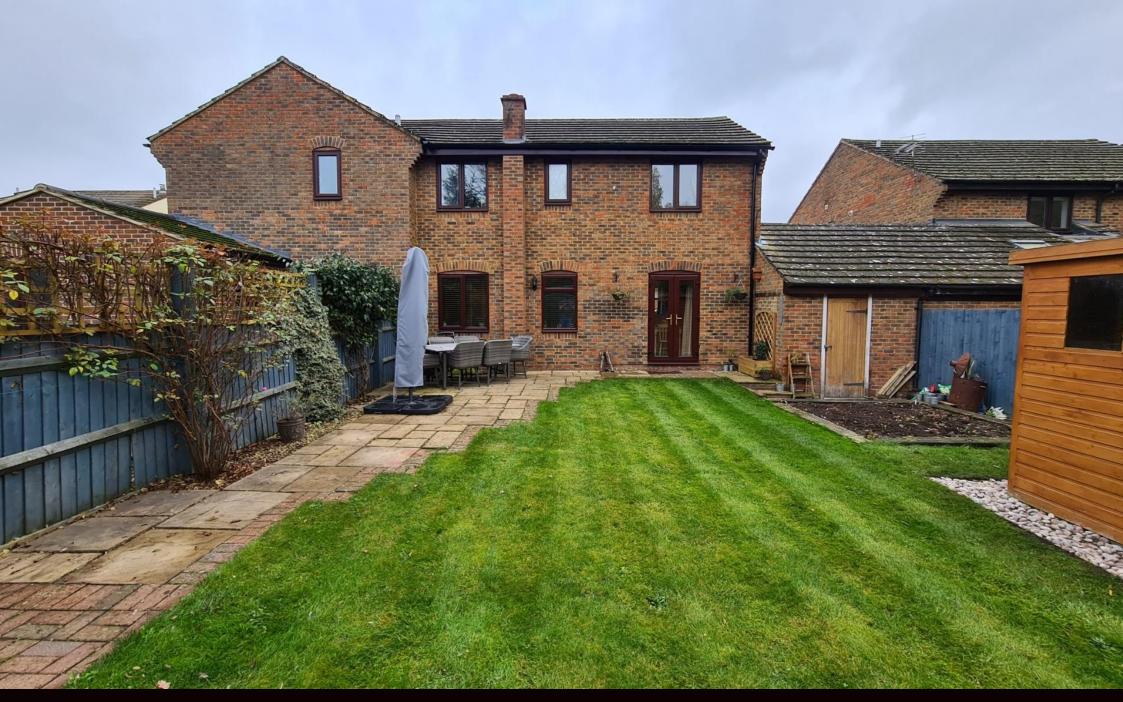

## DESCRIPTION

Well presented family home in a quiet close within walking distance to Watlington town. Three bedrooms, lounge, kitchen/diner and office. Nice size rear garden with patio terrace and lawn. Parking at the front and access to road at the rear garden gate for additional guest parking. This lovely semi-detached family home is approached by a quiet cul de sac. Entrance hall into the wellproportioned lounge with built in seating under the stairs. Kitchen/diner with shaker style fitted kitchen and tiled floor with patio doors to garden terrace.

Family bathroom with white 3 piece suite with overhead shower.

The sunny westerly rear garden has a lovely patio terrace and leads on to the lawn. Good sized brick storage facility and an additional good sized shed. The rear garden gate leads to the roadside to give the option of a shortcut in to the town centre of Watlington full of artisan shops, supermarket and gastro pubs and very good schools.