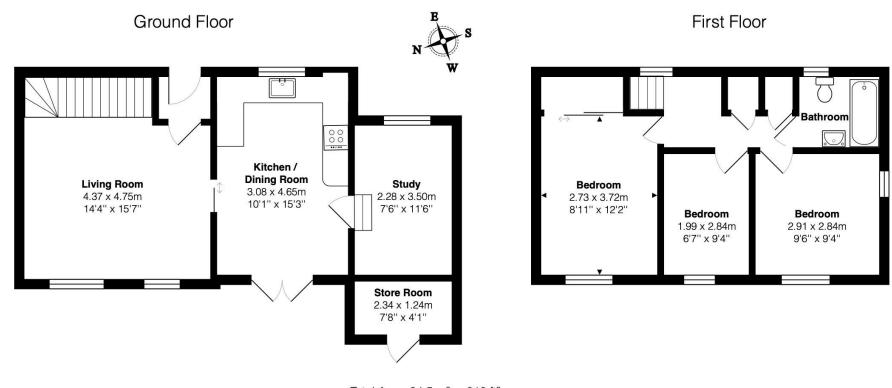

## DESCRIPTION

Well presented family home in a quiet close within walking distance to Watlington town. Three bedrooms, lounge, kitchen/diner and office. Nice size rear garden with patio terrace and lawn. Parking at the front and access to road at the rear garden gate for additional guest parking. This lovely semi-detached family home is approached by a quiet cul de sac. Entrance hall into the wellproportioned lounge with built in seating under the stairs. Kitchen/diner with shaker style fitted kitchen and tiled floor with patio doors to garden terrace.

The garage has been converted into a home office and has Planning Permission to install a WC/shower room. Upstairs has three bedrooms. The master has fitted mirrored wardrobes and overlooks the rear garden. Additional double bedroom and a nursery bedroom.

Family bathroom with white 3 piece suite with overhead shower.

The sunny westerly rear garden has a lovely patio terrace and leads on to the lawn. Good sized brick storage facility and an additional good sized shed. The rear garden gate leads to the roadside to give the option of a shortcut in to the town centre of Watlington full of artisan shops, supermarket and gastro pubs and very good schools.

## **EPC RATING:** 66 D

VIEWING ARRAGEMENT:

Strictly by appointment via Griffith & Partners, the sole agent. Tel 01491 612831/839939.

sales@griffithandpartners.co.uk

www.griffithandpartners.co.uk

Total Area: 84.5 m<sup>2</sup> ... 910 ft<sup>2</sup>