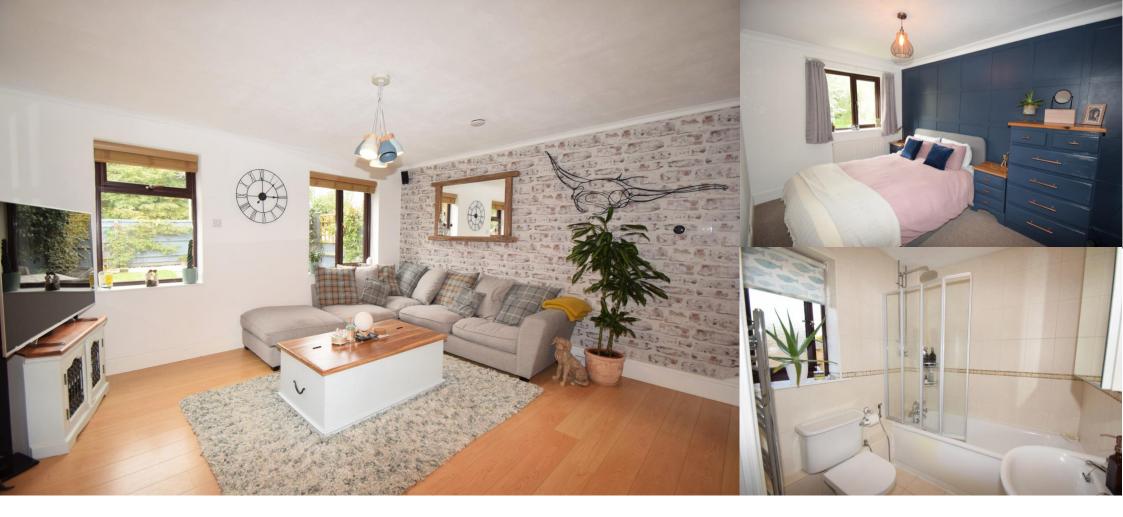

The garage has been converted into a home office and has Planning Permission to install a WC/shower room. Upstairs has three bedrooms. The master has fitted mirrored wardrobes and overlooks the rear garden. Additional double bedroom and a nursery bedroom.

Family bathroom with white 3 piece suite with overhead shower.

The sunny westerly rear garden has a lovely patio terrace and leads on to the lawn. Good sized brick storage facility and an additional good sized shed. The rear garden gate leads to the roadside to give the option of a shortcut in to the town centre of Watlington full of artisan shops, supermarket and gastro pubs and very good schools.