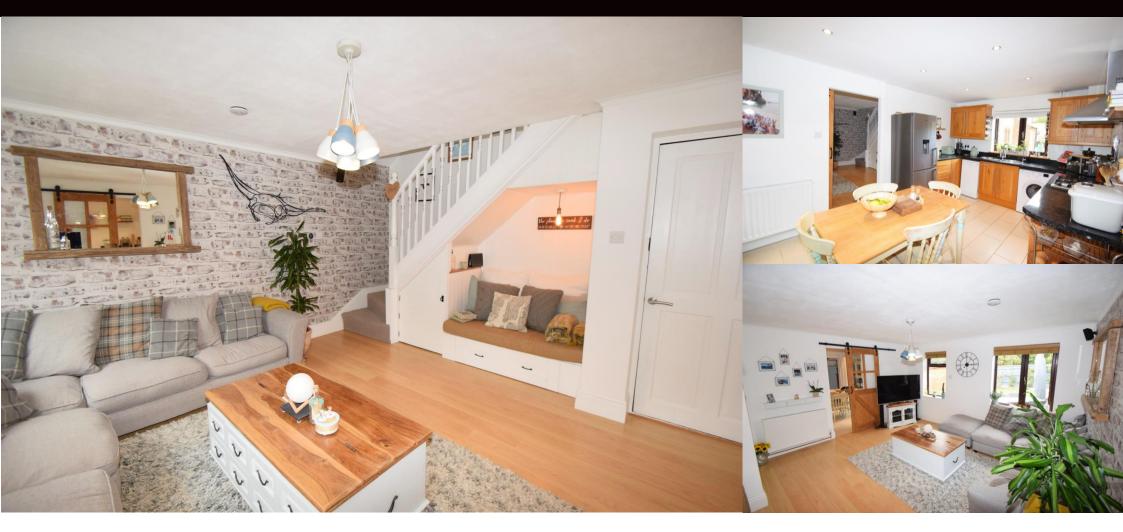

## DESCRIPTION

Well presented family home in a quiet close within walking distance to Watlington town. Three bedrooms, lounge, kitchen/diner and office. Nice size rear garden with patio terrace and lawn. Parking at the front and access to road at the rear garden gate for additional guest parking. This lovely semi-detached family home is approached by a quiet cul de sac. Entrance hall into the wellproportioned lounge with built in seating under the stairs. Kitchen/diner with shaker style fitted kitchen and tiled floor with patio doors to garden terrace.

The garage has been converted into a home office and has Planning Permission to install a WC/shower room. Upstairs has three bedrooms. The master has fitted mirrored wardrobes and overlooks the rear garden. Additional double bedroom and a nursery bedroom.