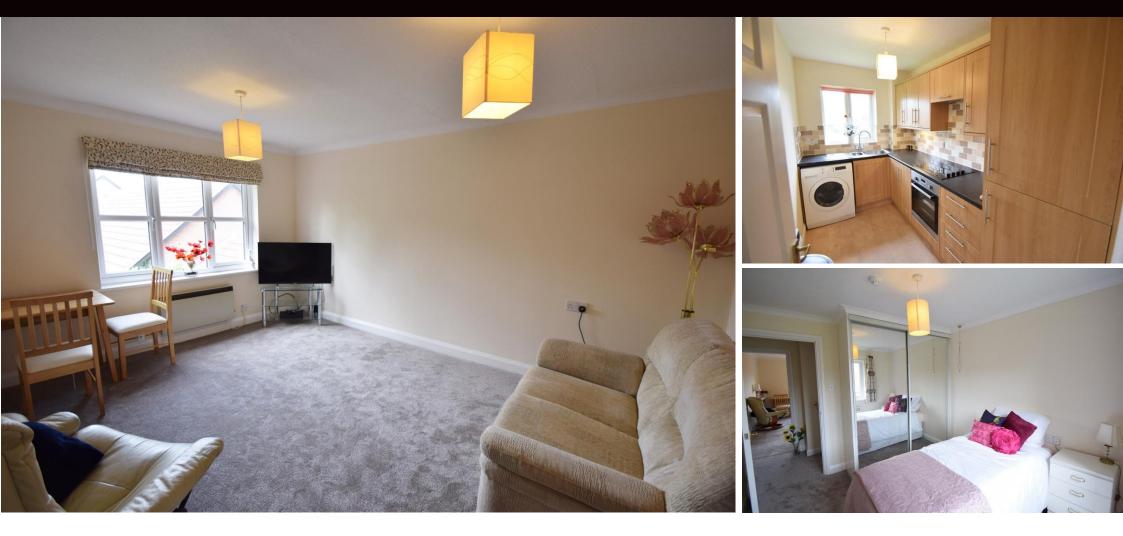

### SITTING ROOM:

4.40m x 3.53m (14'5" x 11'7") A well-proportioned room, full of natural light from a large southeast facing window overlooking the front and communal gardens, television aerial point, ceiling light points, telephone point, two wall mounted Dimplex heaters.

# KITCHEN

 $1.78m \ge 3.26m (5'10" \ge 10'8")$  Smartly fitted Shaker-style kitchen with laminate top, ceramic hob, double oven, built in fridge/freezer and space for washing machine. Window overlooking the front gardens.

# BEDROOM ONE:

 $2.95 \mathrm{m} \ge 3.26 \mathrm{m}$  (9'8"  $\ge 10$  '8") Double bedroom, built in mirrored double wardrobe.