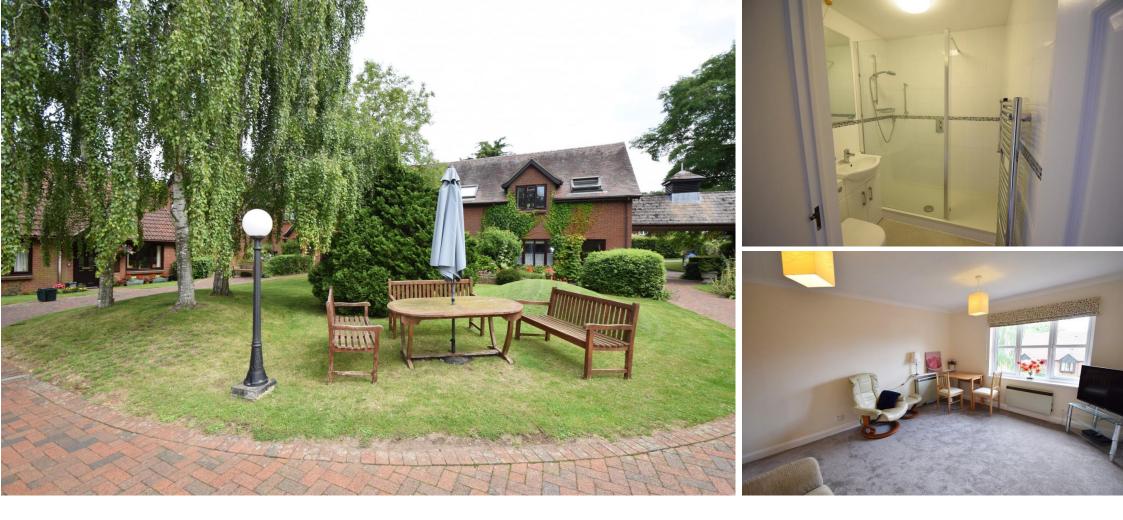

# SHOWER ROOM

Nicely fitted with a large walk-in shower, pedestal hand washbasin and close coupled WC, wall mounted heated towel rail and ceiling light point

### COMMUNAL GARDENS:

Beautifully landscaped and well-maintained gardens with scattered seating area. Fully lit. Blocked pathways to all other properties and circling the garden area.