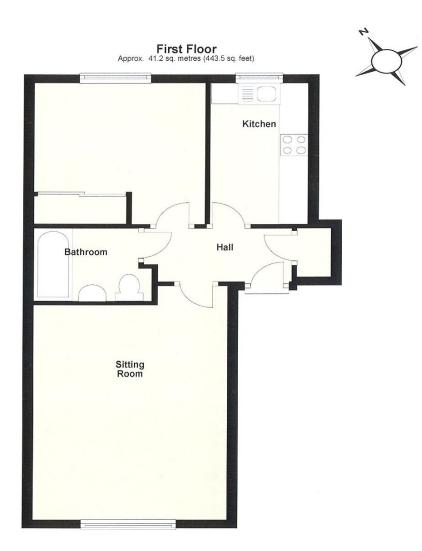

#### ACCOMMODATION: GROUND FLOOR:

Communal entrance with stairs and stairlift to the first floor. Door into:

## ENTRANCE HALL:

Hatch to loft. Ceiling light. Wall mounted heater. Door to airing cupboard housing hot water tank and slatted shelving.

### SITTING ROOM:

4.40m x 3.53m (14'5" x 11'7") A well-proportioned room, full of natural light from a large southeast facing window overlooking the front and communal gardens, television aerial point, ceiling light points, telephone point, two wall mounted Dimplex heaters.

# KITCHEN

 $1.78m \ge 3.26m (5'10" \ge 10'8")$  Smartly fitted Shaker-style kitchen with laminate top, ceramic hob, double oven, built in fridge/freezer and space for washing machine. Window overlooking the front gardens.

# BEDROOM ONE:

 $2.95 \mathrm{m} \ge 3.26 \mathrm{m}$  (9'8"  $\ge 10$  '8") Double bedroom, built in mirrored double wardrobe.

# SHOWER ROOM

Nicely fitted with a large walk-in shower, pedestal hand washbasin and close coupled WC, wall mounted heated towel rail and ceiling light point