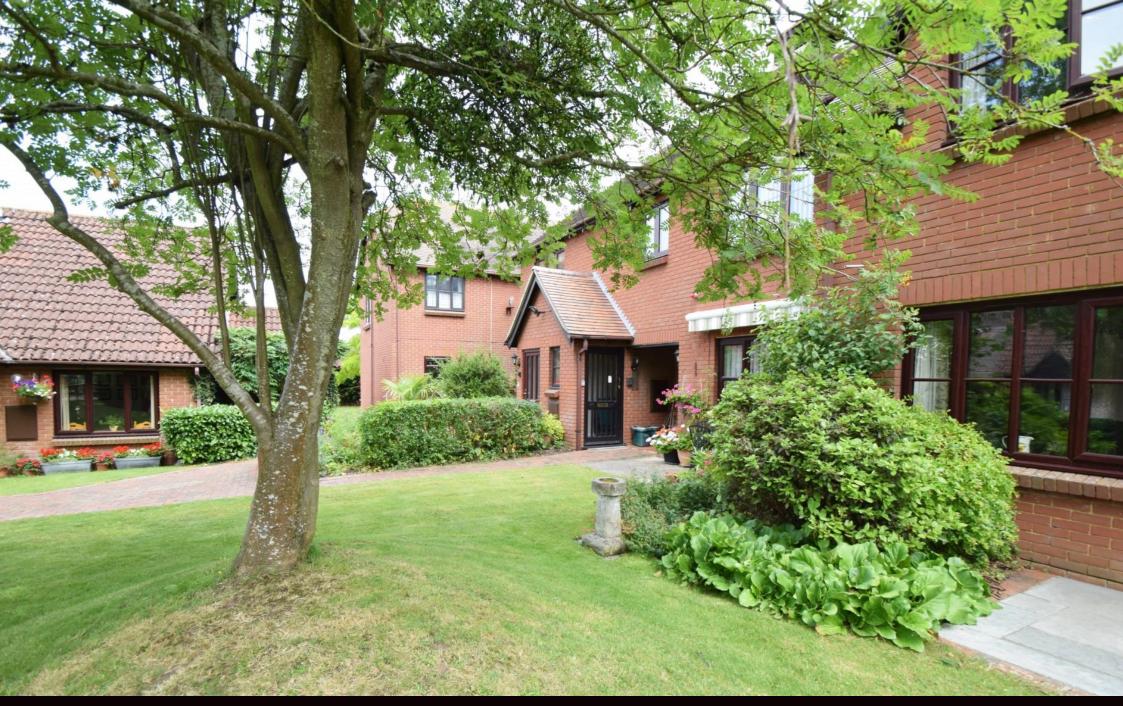

#### DESCRIPTION

A light and spacious first floor refurbished apartment in a secure retirement development within a few minutes walk of Watlington town centre. The property benefits from sitting/dining room, new kitchen, one double bedroom, new bathroom, a stair lift, communal gardens and parking. NO ONWARD CHAIN.

### COMMUNAL GARDENS:

Beautifully landscaped and well-maintained gardens with scattered seating area. Fully lit. Blocked pathways to all other properties and circling the garden area.