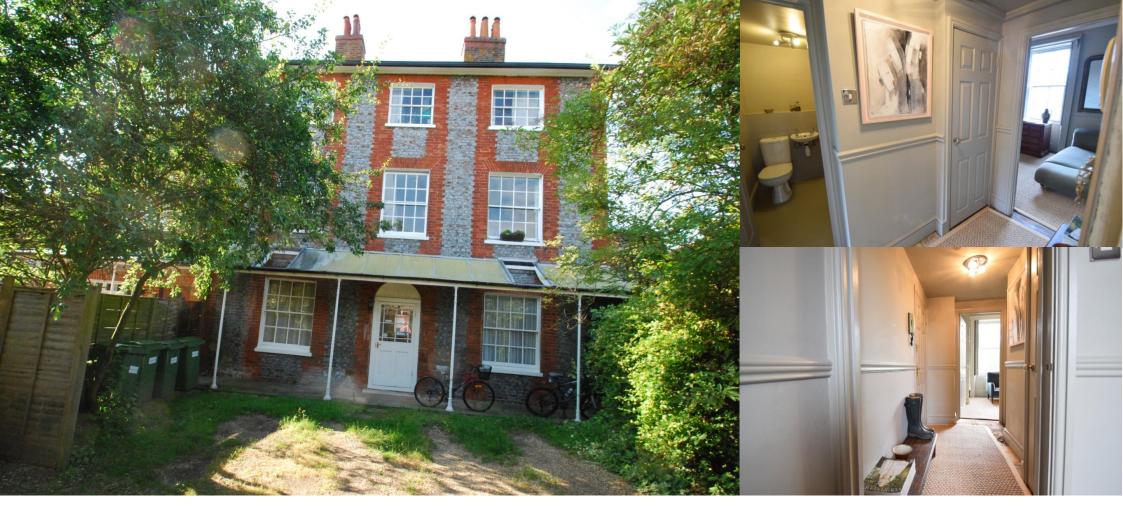

#### HALLWAY:

Attractively decorated with fitted shelving, ceiling spotlights, airing cupboard housing hot water cylinder and washing machine and doors to bedroom, bathroom and sitting room/kitchen.

## BATHROOM:

Newly fitted contemporary bathroom with bath and overhead shower sink and lavatory - Smart Neutrally tiled walls.

## GARDEN:

A communal garden lies to the rear of the property, for the use of all five apartments.