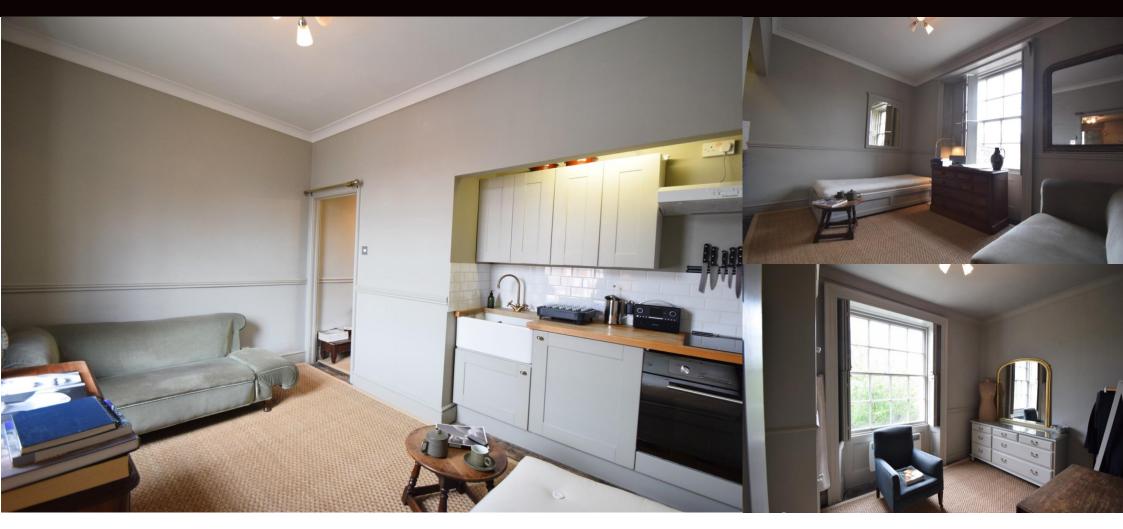

#### BEDROOM:

An elegant double bedroom with high ceiling and large sash window with shutters. Ceiling spotlights, wall mounted Dimplex heater and power points.

## BATHROOM:

Newly fitted contemporary bathroom with bath and overhead shower sink and lavatory - Smart Neutrally tiled walls.

# SITTING ROOM/KITCHEN:

A multi-purpose room with elegant high ceiling and sash window with shutters to the front aspect. Built in storage cupboard, wall mounted convector heater, ceiling spotlights. A newly fitted kitchen with oak block worktops, Belfast sink, inset 2 ring halogen hob with built in oven and grill beneath and extractor hood over. Integrated fridge with freezer compartment.