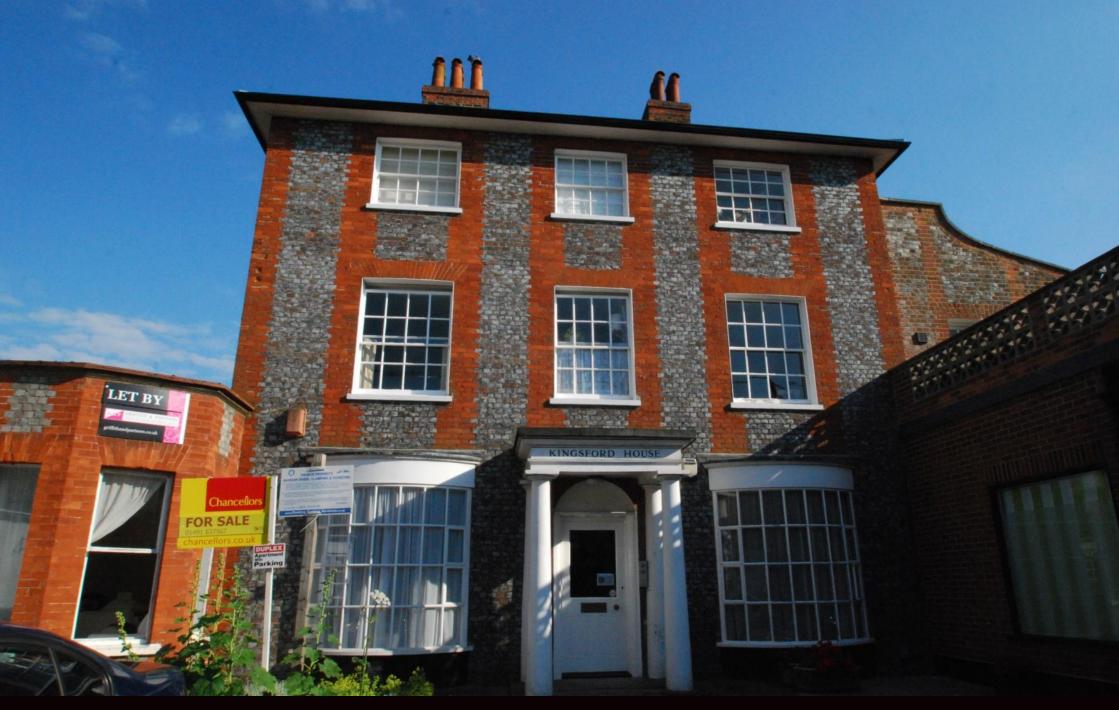

4 Kingsford House, 16 High Street, Benson, Wallingford, Oxfordshire, OX10 6RP

## DESCRIPTION

A beautifully presented and very elegant one bedroom apartment in a prestigious period building in Benson town centre. Newly fitted kitchen and bathroom, sash windows, high ceilings and off street parking permit for one car.

#### COMMUNAL ENTRANCE HALL:

A communal door with entry-phone system and entrance hall lead to a staircase to the first floor where No. 4 can be found.