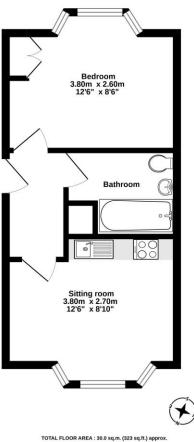

#### HALLWAY:

Attractively decorated with fitted shelving, ceiling spotlights, airing cupboard housing hot water cylinder and washing machine and doors to bedroom, bathroom and sitting room/kitchen.

#### BEDROOM:

An elegant double bedroom with high ceiling and large sash window with shutters. Ceiling spotlights, wall mounted Dimplex heater and power points.

## BATHROOM:

Newly fitted contemporary bathroom with bath and overhead shower sink and lavatory - Smart Neutrally tiled walls.

# SITTING ROOM/KITCHEN:

A multi-purpose room with elegant high ceiling and sash window with shutters to the front aspect. Built in storage cupboard, wall mounted convector heater, ceiling spotlights. A newly fitted kitchen with oak block worktops, Belfast sink, inset 2 ring halogen hob with built in oven and grill beneath and extractor hood over. Integrated fridge with freezer compartment.