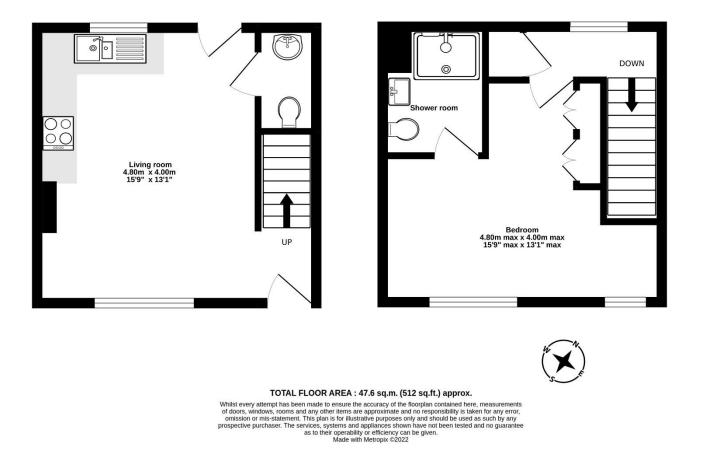

Enter via a paved pathway to the front garden that is laid to lawn and gravelled, surrounded by a natural coloured low level fence. The front door leads straight into the lounge with contemporary wood effect flooring throughout the property. A stylish fitted kitchen with light marble effect worktops with built in sink and drainer, housed by smart fitted cabinets with bespoke handles. New oven and gas hob.

A convenient downstairs lavatory with modern white facilities.

The stairway has white painted steps leading to the landing overlooking the rear. Cupboard with door provides convenient storage on the landing.

Leading to a lovely bright and airy double bedroom overlooking the garden with built in white shaker style triple wardrobe. An elegant en suite bathroom with walk in shower with double glass doors and chrome fittings. Heated towel rail Loft hatch provides small storage space.above.