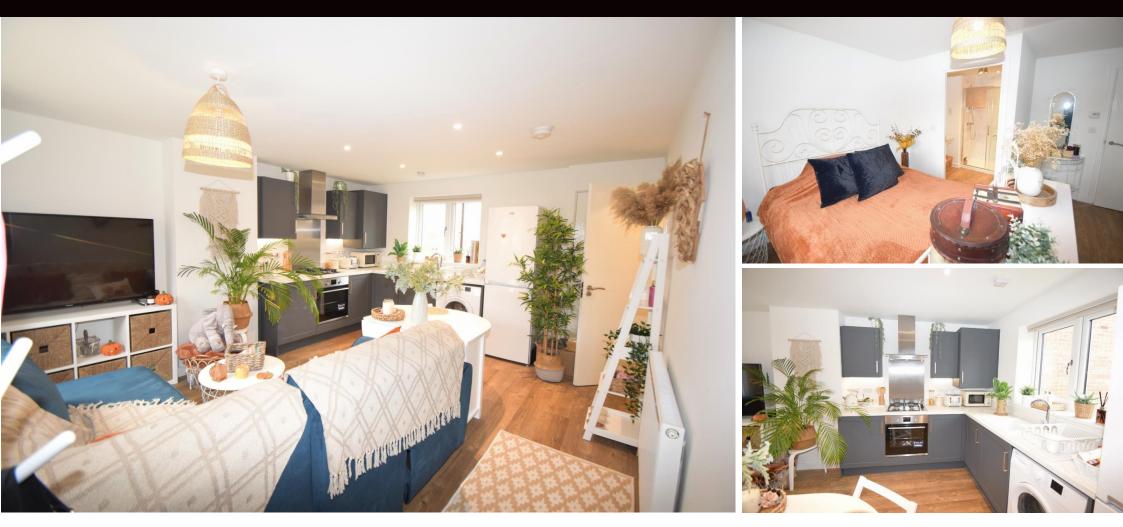

Enter via a paved pathway to the front garden that is laid to lawn and gravelled, surrounded by a natural coloured low level fence. The front door leads straight into the lounge with contemporary wood effect flooring throughout the property. A stylish fitted kitchen with light marble effect worktops with built in sink and drainer, housed by smart fitted cabinets with bespoke handles. New oven and gas hob.

Leading to a lovely bright and airy double bedroom overlooking the garden with built in white shaker style triple wardrobe. An elegant en suite bathroom with walk in shower with double glass doors and chrome fittings. Heated towel rail Loft hatch provides small storage space.above.