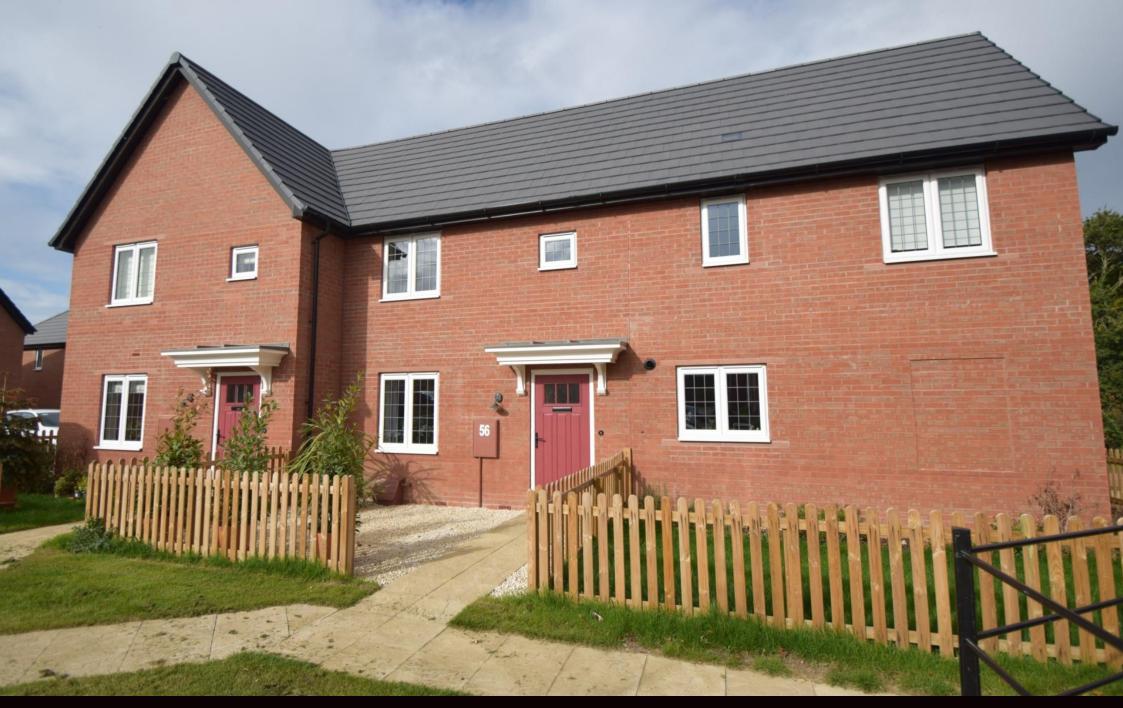

56 Rosemoor Drive, Watlington, Oxfordshire, OX49 5BP

## DESCRIPTION

\*\*Excellent starter home\*\* Contemporary cottage style home provides excellent flexible living with open plan kitchen diner and lounge and cloakroom.

Upstairs has a lovely bright and airy double bedroom with en suite facilities. Gravel front garden and allocated parking at the rear. This almost brand new home has been stylishly designed to allow modern open plan flexible living. The property is on a private estate of new homes with outstanding views of open countryside, yet within walking distance of Watlington town centre.

Enter via a paved pathway to the front garden that is laid to lawn and gravelled, surrounded by a natural coloured low level fence. The front door leads straight into the lounge with contemporary wood effect flooring throughout the property. A stylish fitted kitchen with light marble effect worktops with built in sink and drainer, housed by smart fitted cabinets with bespoke handles. New oven and gas hob.