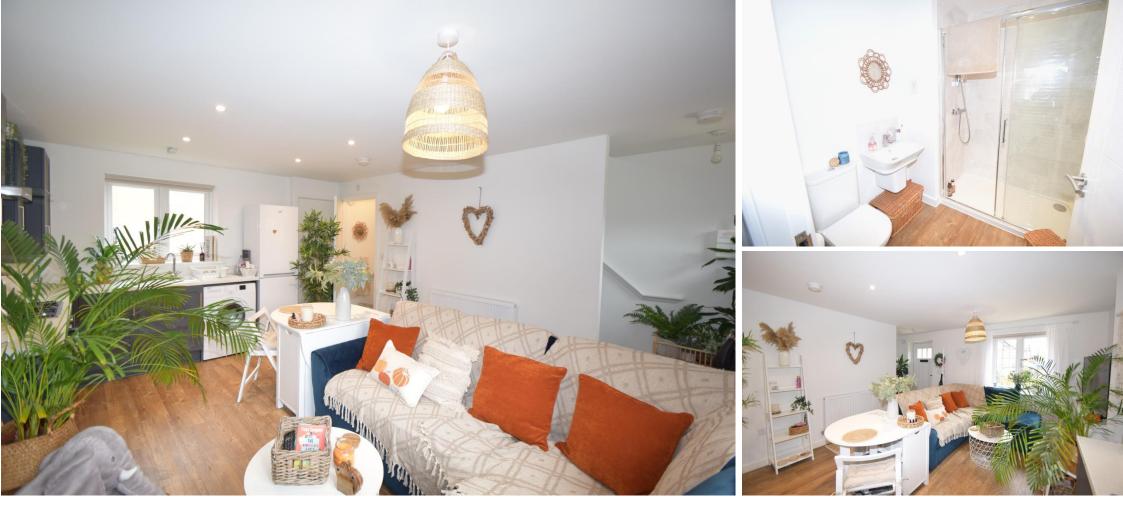

Enter via a paved pathway to the front garden that is laid to lawn and gravelled, surrounded by a natural coloured low level fence. The front door leads straight into the lounge with contemporary wood effect flooring throughout the property. A stylish fitted kitchen with light marble effect worktops with built in sink and drainer, housed by smart fitted cabinets with bespoke handles. New oven and gas hob.

A convenient downstairs lavatory with modern white facilities.

The stairway has white painted steps leading to the landing overlooking the rear. Cupboard with door provides convenient storage on the landing.