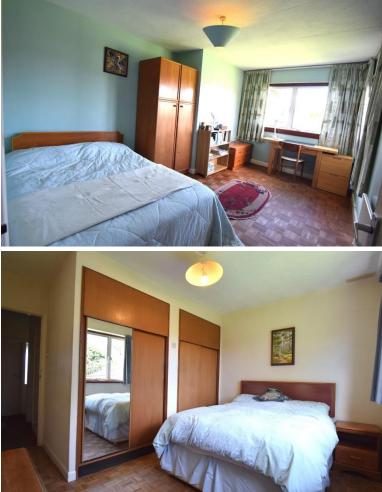

## BEDROOM ONE: 4.5m (14'9") Max x 3.07m (10'1") Max

Double room with ceiling light point, radiator, original parquet flooring and double glazed windows to the front and side.

## BEDROOM TWO: 3.25m (10'8") x 3.07m (10'1")

Double room with ceiling light point, radiator, original parquet flooring and double glazed window to the rear.

## **BEDROOM THREE:** 3.65m (12'0") x 2.44m (8'0")

Double room with built in wardrobes to one wall, ceiling light point, radiator, original parquet flooring and double glazed window to the rear.

## BEDROOM FOUR/STUDY: 2.69m (8'10") x 2.64m (8'8")

A small double room with sliding doors to large walk in cupboard, ceiling light point, radiator, original parquet flooring and Velux roof light.