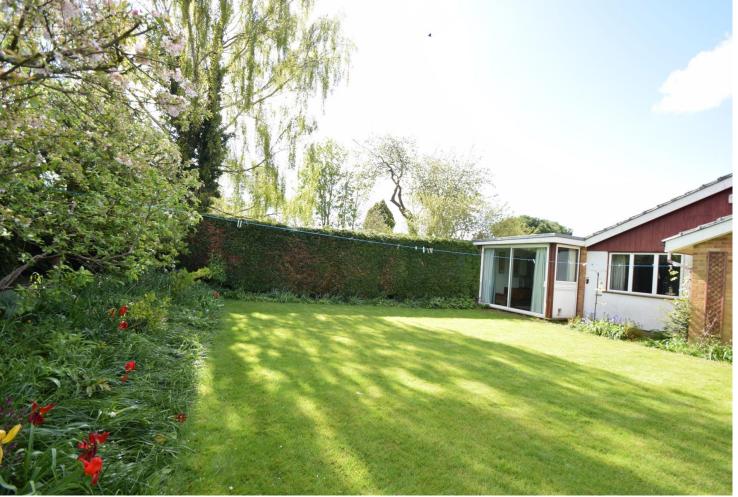

## OUTSIDE:

The front of the property is mainly laid to lawn with flower and shrub borders and a driveway providing off street parking for two/three cars.

The private, secure rear garden is mainly laid to lawn with mature, flower and shrub borders, mature fruit trees and neat hedged boundaries. Greenhouse and door to storage shed with power.