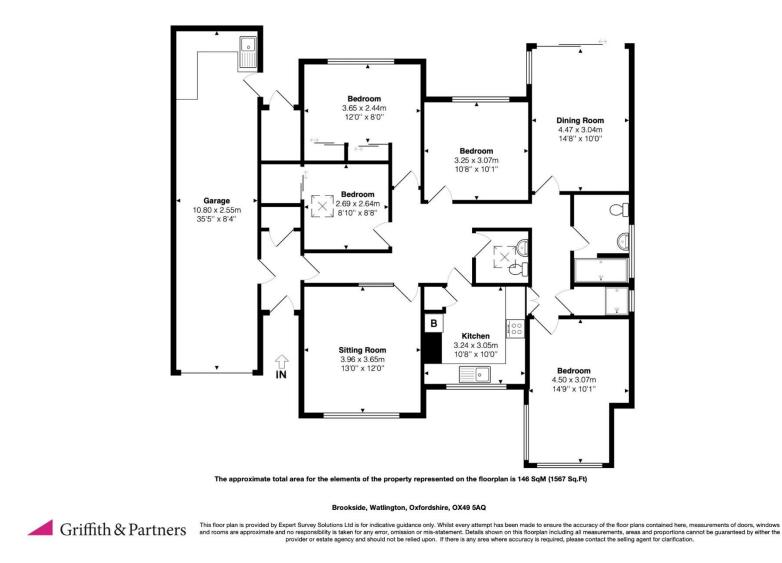

## HALLWAY:

Doors to sitting room, kitchen, cloakroom, dining room, all four bedrooms, wet room and shower, hatch to loft space, borrowed light window from the sitting room, ceiling light points, radiators and original parquet flooring.

## SITTING ROOM: 3.96m (13'0") x 3.65m (12'0")

Fireplace with coal effect gas fire, ceiling light point, radiator, original parquet flooring and double glazed window to the front.

## KITCHEN: 3.24m (10'8") x 3.05m (10'0")

Fitted with a matching range of wall and base units housing cupboards and drawers, work surfaces, sink unit with double drainer, free standing cooker, fridge, freezer and washing machine, tiled splash backs and floor, ceiling strip light, central heating boiler, airing cupboard with hot water tank and double glazed window to the front.

## DINING ROOM: 4.47m (14'8") x 3.04m (10'0")

Double glazed window and sliding doors to the rear garden, ceiling light point, radiator and original parquet flooring.

## BEDROOM ONE: 4.5m (14'9") Max x 3.07m (10'1") Max

Double room with ceiling light point, radiator, original parquet flooring and double glazed windows to the front and side.

## BEDROOM TWO: 3.25m (10'8") x 3.07m (10'1")

Double room with ceiling light point, radiator, original parquet flooring and double glazed window to the rear.

## **BEDROOM THREE:** 3.65m (12'0") x 2.44m (8'0")

Double room with built in wardrobes to one wall, ceiling light point, radiator, original parquet flooring and double glazed window to the rear.

## BEDROOM FOUR/STUDY: 2.69m (8'10") x 2.64m (8'8")

A small double room with sliding doors to large walk in cupboard, ceiling light point, radiator, original parquet flooring and Velux roof light.

## GARAGE: 10.8m (35'5") x 2.55m (8'4")

A double length garage with up and over door to the front, power, light, electric consumer unit, workshop space with window and door to the rear garden.