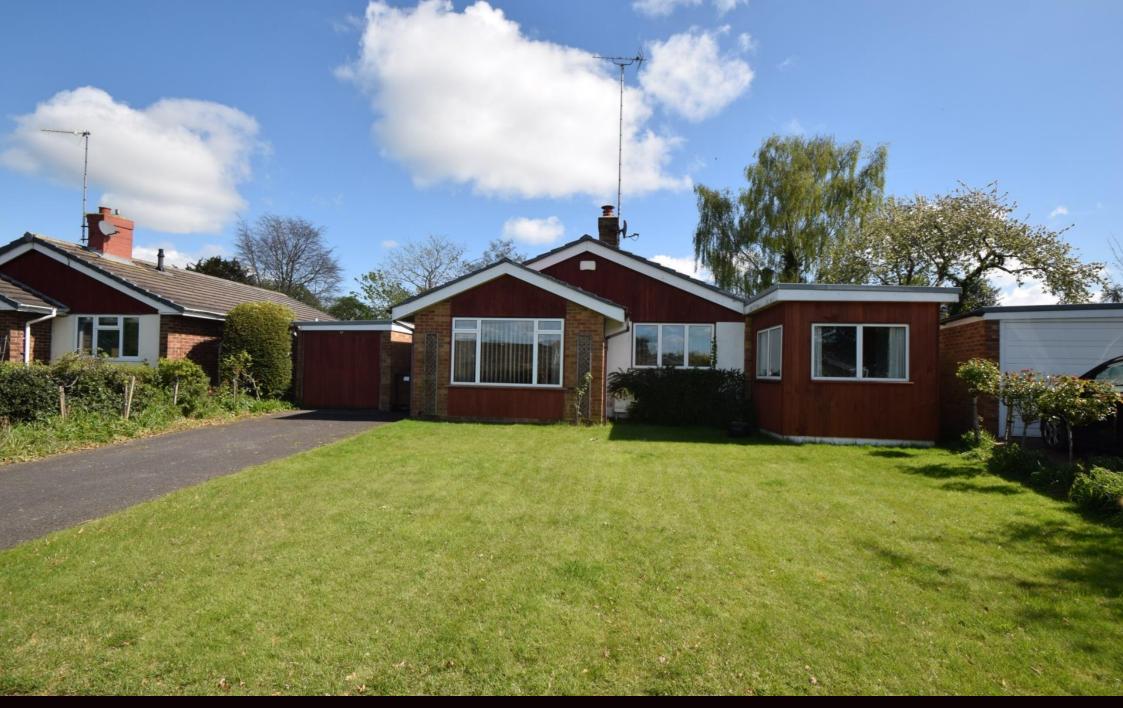

## DESCRIPTION

In need of modernisation, a detached spacious bungalow with flexible accommodation to suit, currently with 2 reception rooms, kitchen, cloakroom, 4 bedrooms, wet room, shower, cloakroom as well as a double length garage, off street parking & a mature private garden. A property with great potential.

## OUTSIDE:

The front of the property is mainly laid to lawn with flower and shrub borders and a driveway providing off street parking for two/three cars.

The private, secure rear garden is mainly laid to lawn with mature, flower and shrub borders, mature fruit trees and neat hedged boundaries. Greenhouse and door to storage shed with power.