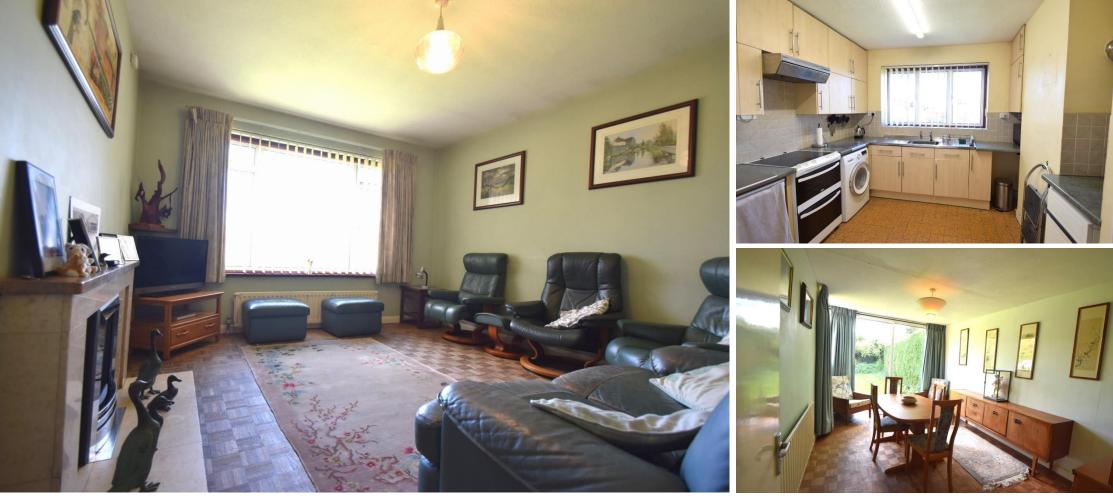

## SITTING ROOM: 3.96m (13'0") x 3.65m (12'0")

Fireplace with coal effect gas fire, ceiling light point, radiator, original parquet flooring and double glazed window to the front.

## KITCHEN: 3.24m (10'8") x 3.05m (10'0")

Fitted with a matching range of wall and base units housing cupboards and drawers, work surfaces, sink unit with double drainer, free standing cooker, fridge, freezer and washing machine, tiled splash backs and floor, ceiling strip light, central heating boiler, airing cupboard with hot water tank and double glazed window to the front.

## DINING ROOM: 4.47m (14'8") x 3.04m (10'0")

Double glazed window and sliding doors to the rear garden, ceiling light point, radiator and original parquet flooring.