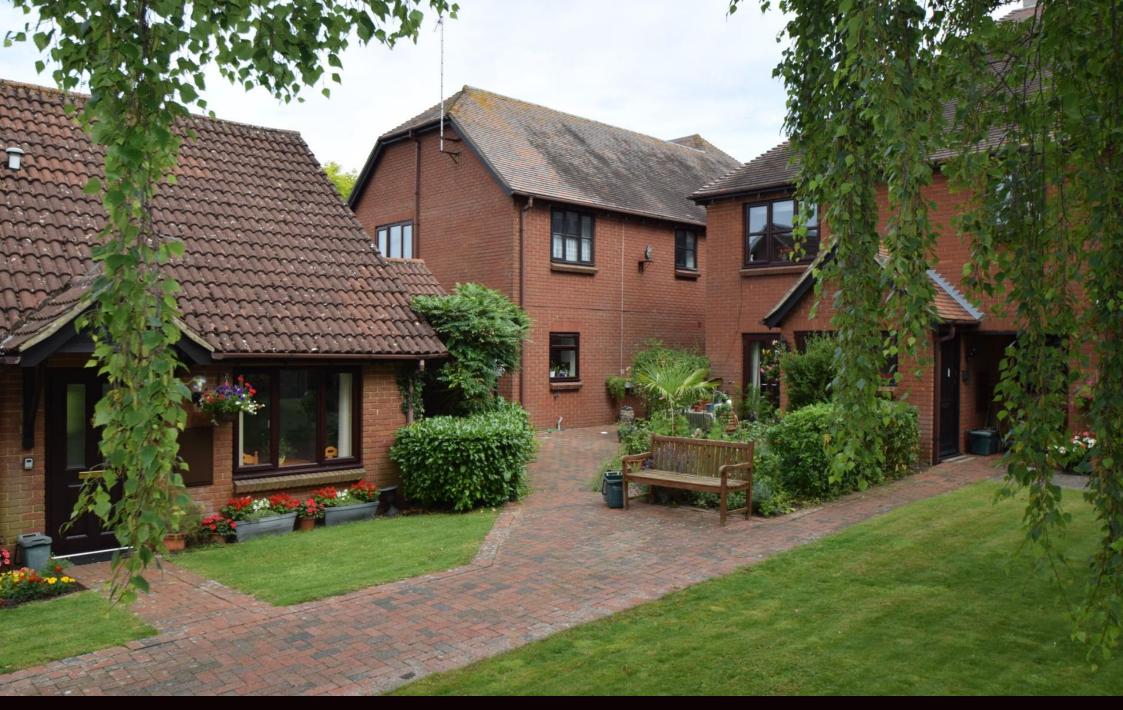

#### **OUTSIDE**

The whole of the development has maintained mature planted garden with water features and seating areas. The little terrace to the rear for No 41 is accessed from the lounge and overlooks the rear gardens.

## **PARKING**

The parking area at the entrance to the development provides parking for all residents and their guests.