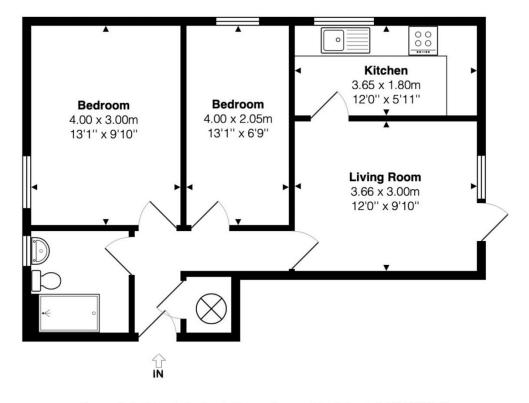

## **VIEWING ARRANGEMENT:**

Strictly by appointment via Griffith & Partners, the sole agent. Tel 01491 612831/839939/522800.

The approximate total area for the elements of the property represented on the floorplan is 49 SqM (527 Sq.Ft)

41 Orchard Walk, Watlington, Oxfordshire, OX49 5RD

This floor plan is provided by Expert Survey Solutions Ltd is for indicative guidance only. Whilst every attempt has been made to ensure the accuracy of the floor plans contained here, measurements of doors, windows and rooms are approximate and no responsibility is taken for any error, omission or mis-statement. Details shown on this floorplain including all measurements, areas and proportions cannot be guaranteed by either the provider or estate agency and should not be relied upon. If there is any area where accuracy is required, please contact the selling agent for clarification.