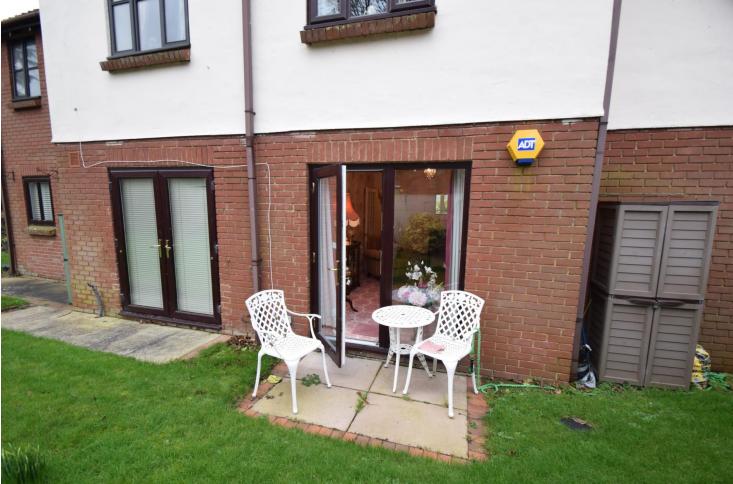

# LIVING ROOM 3.66m (12'0") x 3m (9'10")

A lovely reception room with patio doors to the outdoor terrace and communal garden, ceiling light points, storage heaters and door to.

#### **OUTSIDE**

The whole of the development has maintained mature planted garden with water features and seating areas. The little terrace to the rear for No 41 is accessed from the lounge and overlooks the rear gardens.

## **PARKING**

The parking area at the entrance to the development provides parking for all residents and their guests.