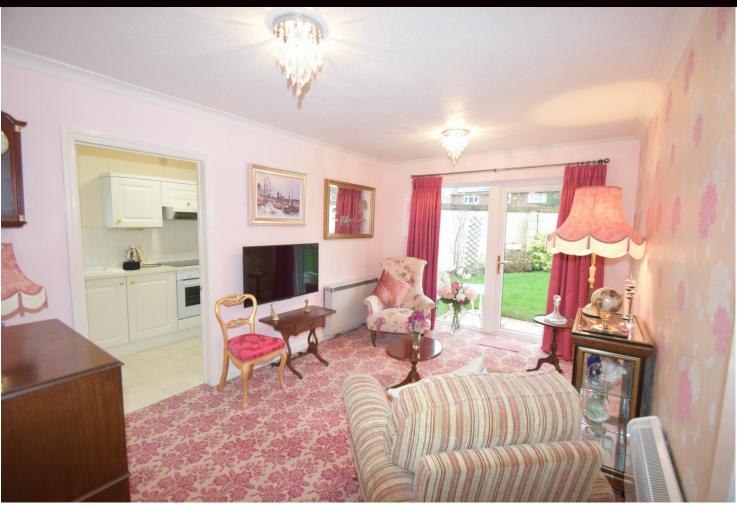

# LIVING ROOM 3.66m (12'0") x 3m (9'10")

A lovely reception room with patio doors to the outdoor terrace and communal garden, ceiling light points, storage heaters and door to.