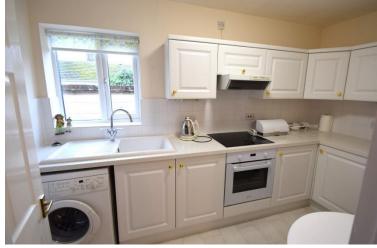

## KITCHEN 3.65m (12'0") x 1.8m (5'11")

Fitted with a range of wall and base units housing cupboards and drawers, work tops with tiled splash backs, white ceramic sink/drainer unit with mixer tap, built in oven with electric hob and extractor over, washing machine and fridge/freezer, ceiling light point and window over looking the side garden.