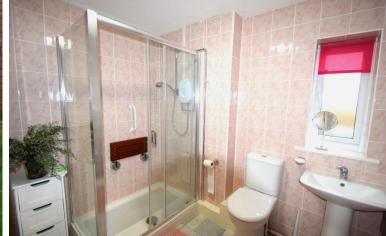

#### SHOWER ROOM:

Spacious shower room fitted with a large walk in shower, pedestal hand wash basin and closed coupled WC, and lavatory, tiled walls, wall mounted heated towel rai radiator, wall mounted fan heater. ceiling light point and window to the side