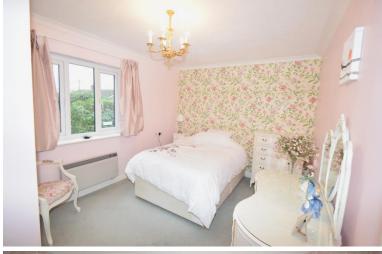

#### BEDROOM ONE 4m (13'1") x 3m (9'10")

Double room with double mirror sliding door wardrobe, ceiling light point, electric radiator and double glazed window with side garden view

#### BEDROOM TWO 4m (13'1") x 2.05m (6'9")

Large single bedroom with ceiling light point, electric radiator and window to the side garden.